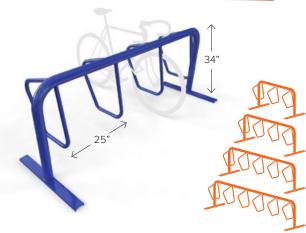

#### **CAMPUS RACK**

Supports the frame of the bike while keeping the frame from twisting for convenient, orderly bike parking.

 $\Box\Box\Box\Box\Box$ 

#### **ROLLING RACK**

Space-efficient, double-sided bicycle parking.

RR2H 38"

RR3H 63" 7 Bikes

RR4H 87" 9 Bikes

> RR5H 111" 11 Bikes