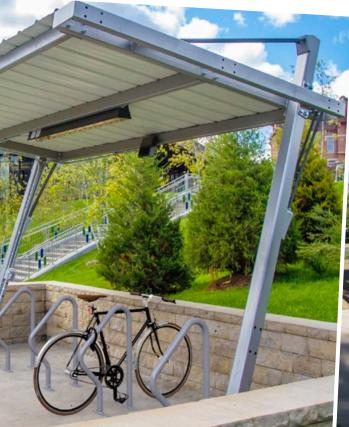

The Stratus Shelter is a striking bike shelter option for any transit station, university campus, or multi-family residential building project. It is constructed of American-made, galvanized steel, and clear, tempered, laminated glass roof panels and optional side panels.

Patent 9,822,528