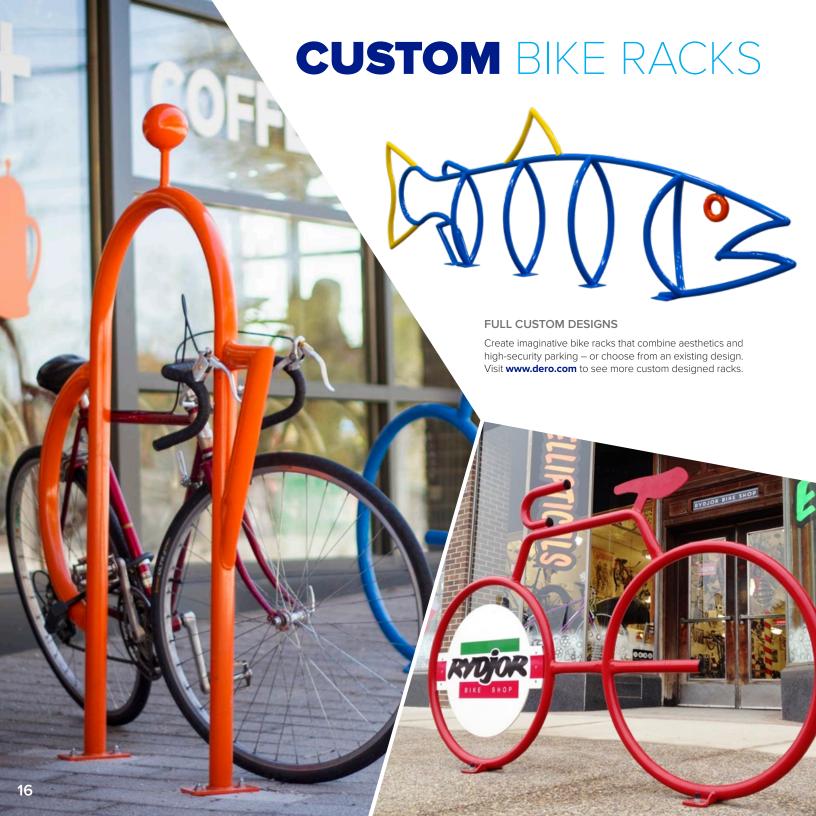

#### **CUSTOM BIKE RACKS**

- 16 Full Custom Designs
- Logo Racks Image Infusion Icon Hitch™ Type Rider® Racks

Eye-catching and functional, laser cut logo bike racks create enduring visibility for your brand.