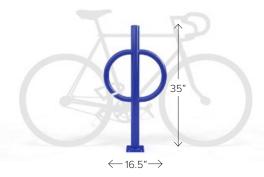

#### **BIKE HITCH**

Ensures ideal, parallel alignment of bike and rack. The full radius bend of the ring makes it difficult to cut with a pipe cutter.

2 🧆 🖺 🖺

A custom rack with your logo can increase awareness of your business and show that your company supports clean, healthy forms of transportation.