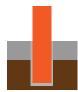

#### Surface

Metal flange anchors to the ground with included wedge anchors. Other special anchors such as tamper-proof nuts are also available.