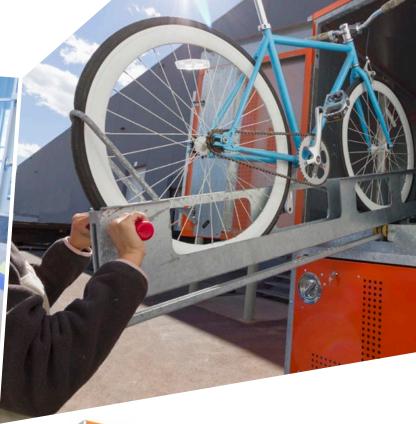

#### **DERO VERTICAL LOCKER**

The Dero Vertical Locker unites the spacesaving advantages of our Ultra Space Saver parking system with the additional protection of fully-enclosed bike storage. With its unique trapezoidal footprint, the Vertical Locker can be arranged in single or double rows or arcing configurations.