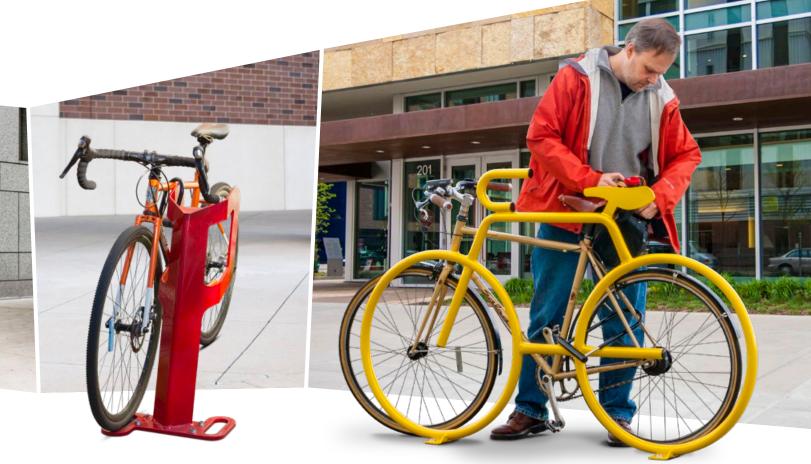

# WHAT MAKES A GOOD BIKE RACK?

At a minimum, a good bike rack will allow both the frame and at least one wheel of the bike to be secured with a u-style lock. For orderly parking, the rack should make at least two points of contact with the bike.

There are many examples of good, u-lock compatible bike racks.

Racks that cradle only the front wheel of the bike should be avoided, since they are not u-lock compatible and may cause damage to bicycles.