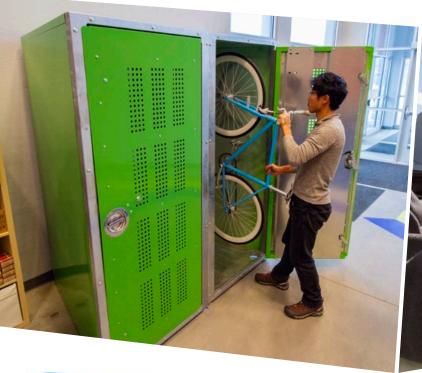

#### **DERO VERTICAL LOCKER**

The Dero Vertical Locker unites the spacesaving advantages of our Ultra Space Saver parking system with the additional protection of fully-enclosed bike storage. With its unique trapezoidal footprint, the Vertical Locker can be arranged in single or double rows or arcing configurations.

Curved configuration

Double-sided row

Patent pending