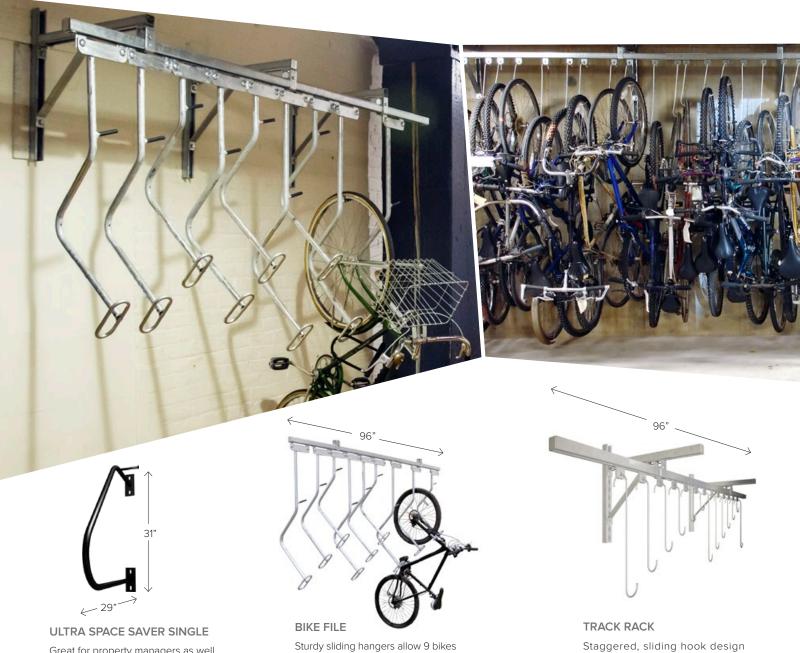

#### **ULTRA SPACE SAVER**

A modular system that can be made to fit in nearly any space. Round tubing.

Great for property managers as well as for home storage use. Square tube option available.

Sturdy sliding hangers allow 9 bikes to be securely stored in an 8-foot section. U-lock compatible.

9 bikes per 8' section

Staggered, sliding hook design creates the greatest parking efficiency. Not lockable.

13 bikes per 8' section

00000