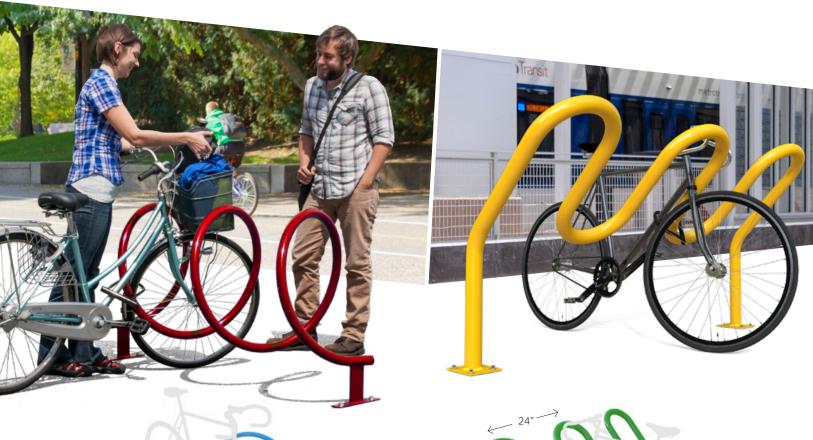

#### **SWERVE RACK**

The Swerve Rack supports bicycles at two points and mimics bike frame angles for easier locking.

2 🧆 🗘 🗘

Although wave-style racks are u-lock compatible, they do not provide two points of contact with bikes and are not ideal.