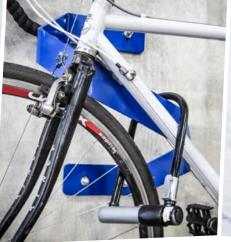

#### **BIKE HOOK SOLO**

Provides a simple, space efficient way to store and lock your bike.

1 🐠 🛕 🖺