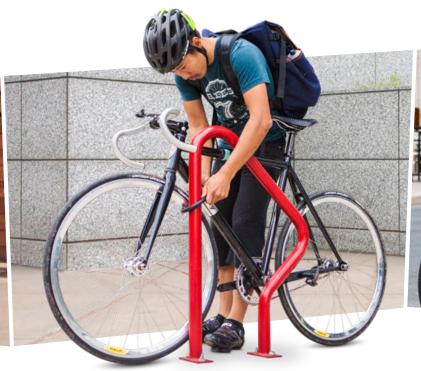

#### **BIKE HITCH**

Ensures ideal, parallel alignment of bike and rack. The full radius bend of the ring makes it difficult to cut with a pipe cutter.

2 🧆 🖺 🖺

A custom rack with your logo can increase awareness of your business and show that your company supports clean, healthy forms of transportation.