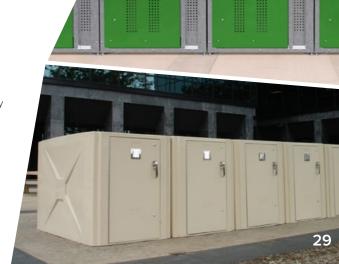

#### FIBERGLASS LOCKERS

These fiberglass bike lockers come in several sizes. The **300 Series** ships fully assembled, each unit is self contained, two colors are available, and there is a stackable option. The **350 Series** is modular, seven colors are available, includes air vents, stainless steel hardware, gear hooks, number plates, and requires on-site assembly.