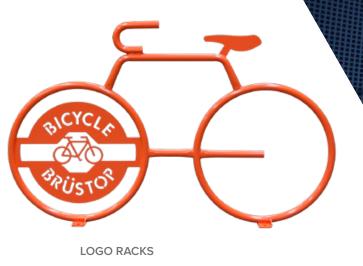

Eye-catching and functional, laser cut logo bike racks create enduring visibility for your brand.