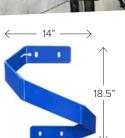

#### **BIKE HOOK SOLO**

Provides a simple, space efficient way to store and lock your bike.

1 🐠 🛕 🖺