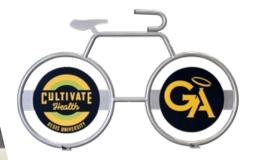

Eye-catching and functional, laser cut logo bike racks create enduring visibility for your brand.