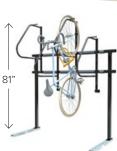

#### **ULTRA SPACE SAVER**

A modular system that can be made to fit in nearly any space. Round tubing.

Great for property managers as well as for home storage use. Square tube option available.

Sturdy sliding hangers allow 9 bikes to be securely stored in an 8-foot section. U-lock compatible.