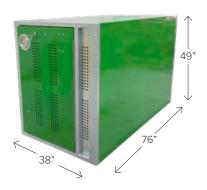

#### FIBERGLASS LOCKERS

These fiberglass bike lockers come in several sizes. The **300 Series** ships fully assembled, each unit is self contained, two colors are available, and there is a stackable option. The **350 Series** is modular, seven colors are available, includes air vents, stainless steel hardware, gear hooks, number plates, and requires on-site assembly.