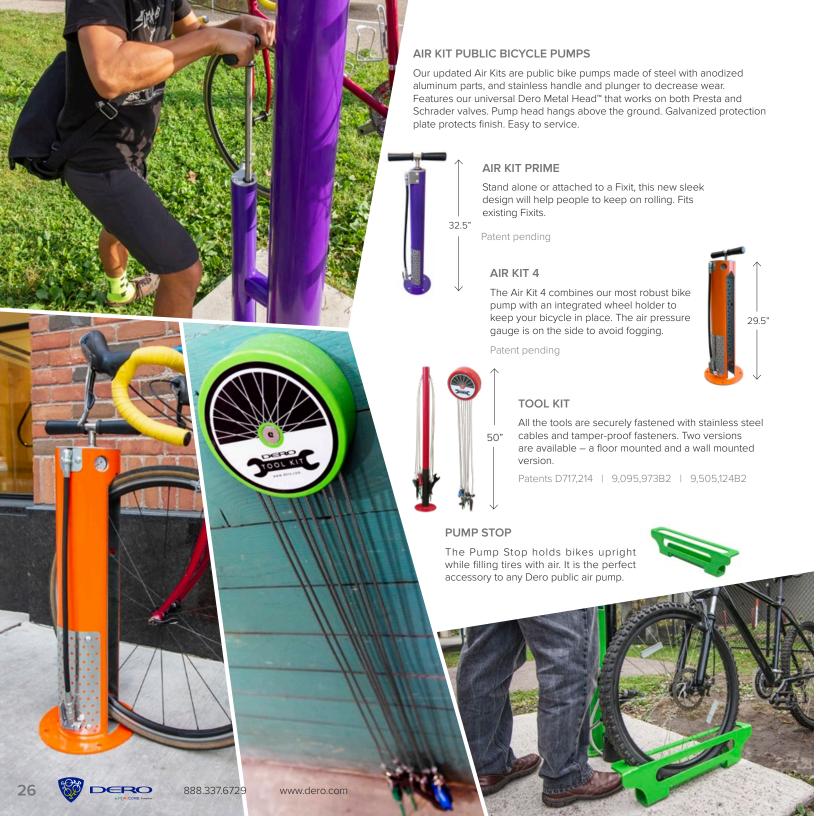

#### 24 PUBLIC BIKE REPAIR

- 25 Fixit
- 26 Air Kit Prime Air Kit 4 Tool Kit Pump Stop

#### **28** BIKE LOCKERS

- 28 Dero Vertical Locker Dero Two-Tier Locker
- 29 Veloport™ Dero Single Locker™ Dero Double Locker™ Fiberglass Lockers

#### HELIX RACK

An attractive, double-sided, space-efficient bike rack.

6 🦚 🗓 🖺 🗅

#### HI ROLLER

The Hi Roller puts a unique twist on a familiar wave design.

 $\Box$ 

S3 64" Parks 3 bikes

S4 89" Parks 4 bikes

S5 114"

Parks 5 bikes S6

S6 139" Parks 6 bikes

#### **CAMPUS RACK**

Supports the frame of the bike while keeping the frame from twisting for convenient, orderly bike parking.

 $\Box\Box\Box\Box\Box$ 

#### **ROLLING RACK**

Space-efficient, double-sided bicycle parking.

RR2H 38"

RR3H 63" 7 Bikes

RR4H 87" 9 Bikes

> RR5H 111" 11 Bikes