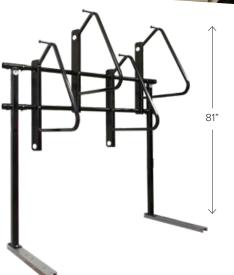

#### ULTRA SPACE SAVER SQUARED

Adjustable sliding arms make for easy, flexible installation. Square tubing for greater security.

#### $\Box\Box\Box\Box$

Patents D774,441 | 9,873,472