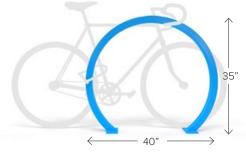

#### **BIKE HITCH**

Ensures ideal, parallel alignment of bike and rack. The full radius bend of the ring makes it difficult to cut with a pipe cutter.

2 🧆 🖺 🖺

A custom rack with your logo can increase awareness of your business and show that your company supports clean, healthy forms of transportation.