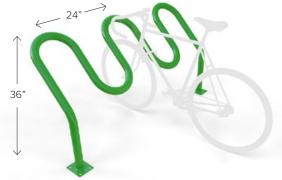

#### **SWERVE RACK**

The Swerve Rack supports bicycles at two points and mimics bike frame angles for easier locking.

2 🧆 🗘 🗘