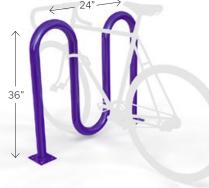

#### **SWERVE RACK**

The Swerve Rack supports bicycles at two points and mimics bike frame angles for easier locking.

2 🧆 🗘 🗘