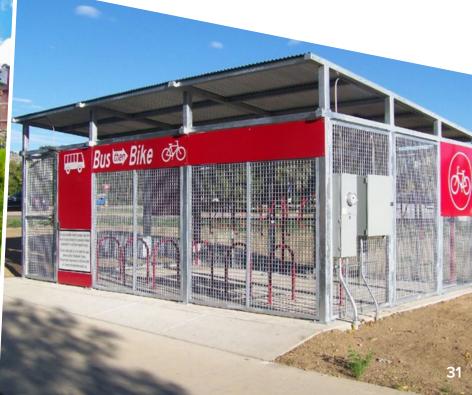

#### **30** BIKE SHELTERS

- 31 Bike Depot Vizor® Shelter Cycle Station
- **32** Pocket Shelter Stratus Shelter™
- 33 Kolo® Shelter

## ADD LIGHTS FOR ADDITIONAL SECURITY

Dero now offers bright, solar powered lighting units for most of our bike shelters. Ask a sales representative for more details.

The Bike Depot bridges the gap between short and long-term bike parking. An optional wire mesh enclosure provides maximum security for stored bikes.

Accommodates 2-tier parking.