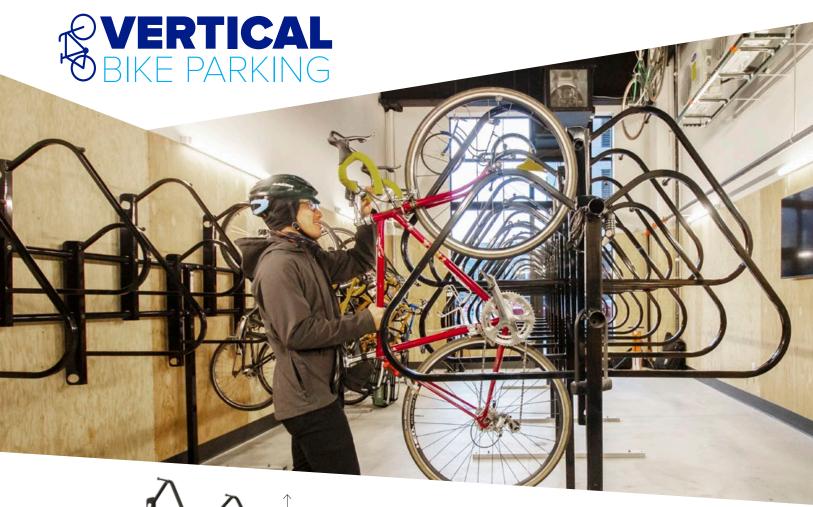

#### ULTRA SPACE SAVER SQUARED

Adjustable sliding arms make for easy, flexible installation. Square tubing for greater security.

#### $\Box\Box\Box\Box$

Patents D774,441 | 9,873,472

#### **ULTRA SPACE SAVER**

A modular system that can be made to fit in nearly any space. Round tubing.

Great for property managers as well as for home storage use. Square tube option available.

Sturdy sliding hangers allow 9 bikes to be securely stored in an 8-foot section. U-lock compatible.

9 bikes per 8' section

Staggered, sliding hook design creates the greatest parking efficiency. Not lockable.

13 bikes per 8' section

00000