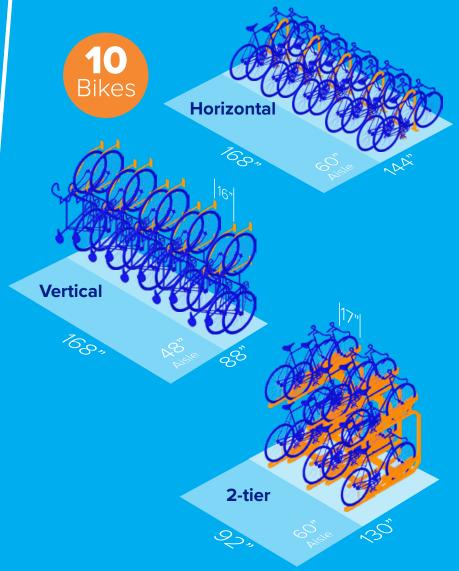

## **CAPACITY AND SPACE USE**

These diagrams illustrate the amount of space used by average-sized bikes parked in various ways. Be sure to contact your city government and confirm any applicable minimum ordinances or mandates.