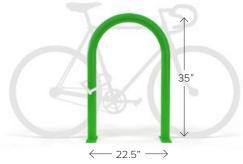

#### **SWERVE RACK**

The Swerve Rack supports bicycles at two points and mimics bike frame angles for easier locking.

2 🧆 🗘 🗘