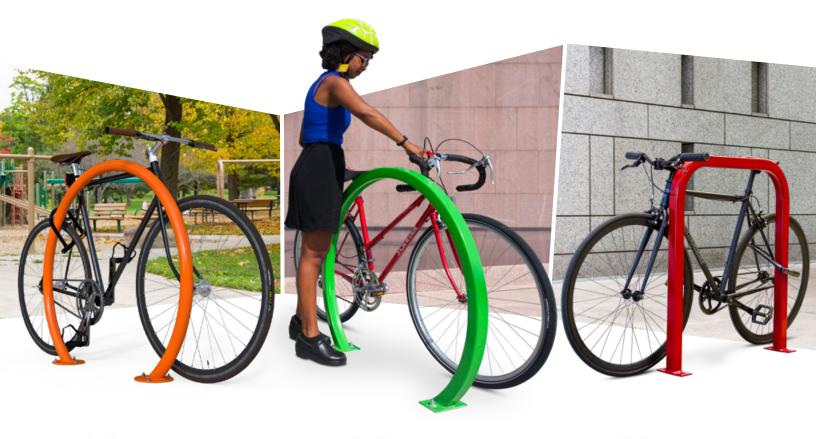

# WHAT MAKES A GOOD BIKE RACK?

At a minimum, a good bike rack will allow both the frame and at least one wheel of the bike to be secured with a u-style lock. For orderly parking, the rack should make at least two points of contact with the bike.

There are many examples of good, u-lock compatible bike racks.

Racks that cradle only the front wheel of the bike should be avoided, since they are not u-lock compatible and may cause damage to bicycles.

Although wave-style racks are u-lock compatible, they do not provide two points of contact with bikes and are not ideal.