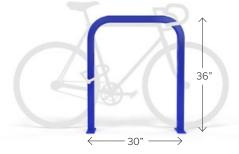

#### **HOOP RACK**

High security and easy bike parking. The Hoop Rack uses thick pipe construction.

2 🦚 🗓 🖺 🖺