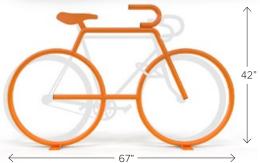

#### **BIKE BIKE RACK**

The Bike Bike Rack is an eye-catching, functional piece of street art.

2-4 🦚 🗓 🖺 🖺