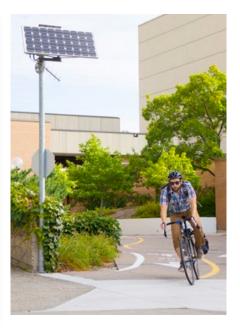

## ADD LIGHTS FOR ADDITIONAL SECURITY

Dero now offers bright, solar powered lighting units for most of our bike shelters. Ask a sales representative for more details.

The Bike Depot bridges the gap between short and long-term bike parking. An optional wire mesh enclosure provides maximum security for stored bikes.

#### Learn more at www.derozap.com

A tamper-proof RFID tag attaches to the front wheel of each registered bike. Handheld tags are available for people who walk to work.

A ZAP station detects tags as they pass by.