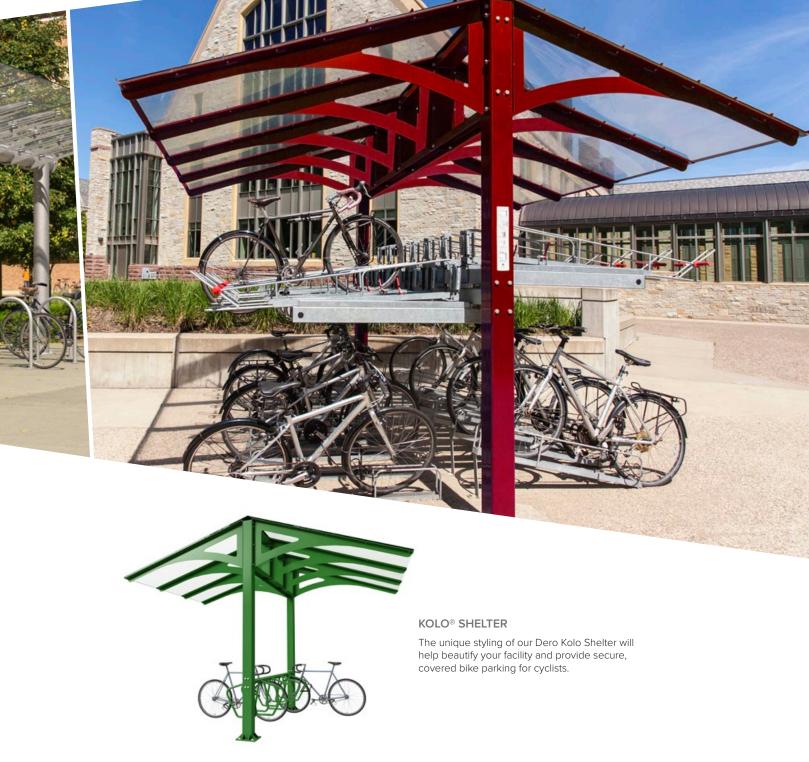

#### **30** BIKE SHELTERS

- 31 Bike Depot Vizor® Shelter Cycle Station
- **32** Pocket Shelter Stratus Shelter™
- 33 Kolo® Shelter