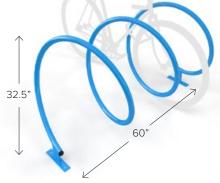

#### HELIX RACK

An attractive, double-sided, space-efficient bike rack.

6 🦚 🗓 🖺 🗅