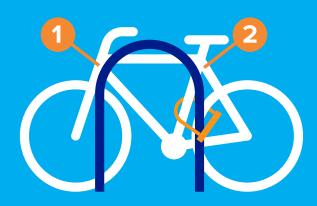

# WHAT MAKES A GOOD BIKE RACK?

At a minimum, a good bike rack will allow both the frame and at least one wheel of the bike to be secured with a u-style lock. For orderly parking, the rack should make at least two points of contact with the bike.

There are many examples of good, u-lock compatible bike racks.

Racks that cradle only the front wheel of the bike should be avoided, since they are not u-lock compatible and may cause damage to bicycles.