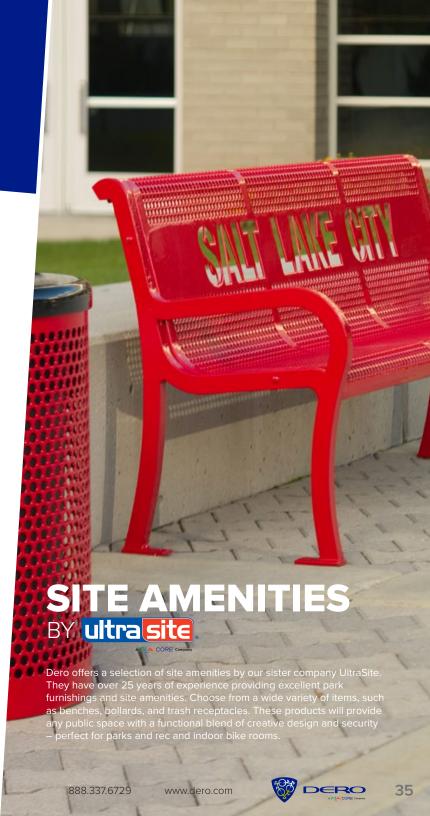

ted to rails which may be anchored to surface or left freestanding.

#### **Tamper-resistant Fasteners**







Breakaway Nut

Stainless Tamper-Proof Nut

Triple-Slot Nut



Concrete Spike



34

## DERO SERVICES



#### **Free CAD Layouts**

Let us maximize your bike parking. Send us a drawing of your space and our expert CAD trained staff will provide you with a free layout that gets the most out of your available room — at no charge.



#### Installation

Got a big project you want installed right? Dero can provide installation service anywhere in the United States. Subject to minimum order size.



#### **Free Custom Designs**

Got an idea for a great artistic bike rack? Send us a description or sketch and we will send back a free mockup of your design. The possibilities are endless.







## AUTOMATED COMMUTER TRACKING SYSTEM

#### Learn more at www.derozap.com



A tamper-proof RFID tag attaches to the front wheel of each registered bike. Handheld tags are available for people who walk to work.



A ZAP station detects tags as they pass by.



Our powerful web app reports on the data received from each station.





#### MORE BIKING AND WALKING

Dero ZAP encourages people to bike or walk more and stick with it. Since it's automatic, participants simply have to walk or bike past a ZAP sensor to receive wellness points, prizes or discounts from your wellness program.

#### **SAVE TIME**

Dero ZAP automates the management of your commuter program. No more manual entry of commutes; all the data you need is available online or as an easy download.

#### SAVE MONEY

A mode