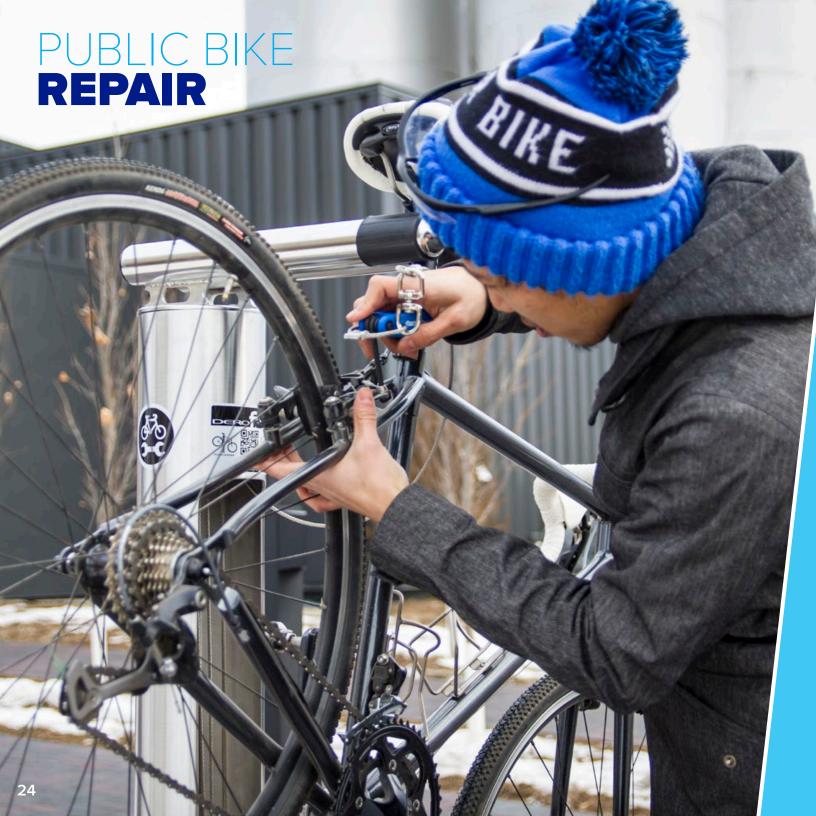

#### **FIXIT**

The Fixit includes all the tools necessary to perform basic bike repairs and maintenance, from changing a flat to adjusting brakes and derailleurs. The tools and air pump are securely attached to the stand with stainless steel cables and tamper-proof fasteners.

Tool Kit and Fixit include the following tools:

Philips and flat head screwdrivers 2.5, 3, 4, 5, 6, 8mm Allen wrenches 8, 9, 10, 11, 15, 32mm box wrenches Tire levers (2)

Visit www.dero.com/fixitmap/fixitmap.html to see a map of our Fixit stations world-wide.

All metal pump head accommodates Presta and Schrader valve stem types

Pump holster can be mounted on either side or back of Fixit

Screwdrivers and Allen Wrenches are on swivel connectors for easier use

Pump hose is reinforced for maximum protection

Includes most commonly used tools for simple bike maintenance