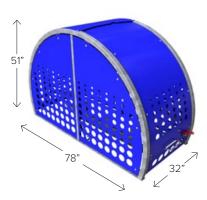

#### **ULTRA SPACE SAVER**

A modular system that can be made to fit in nearly any space. Round tubing.

Great for property managers as well as for home storage use. Square tube option available.

Sturdy sliding hangers allow 9 bikes to be securely stored in an 8-foot section. U-lock compatible.

9 bikes per 8' section

Staggered, sliding hook design creates the greatest parking efficiency. Not lockable.

13 bikes per 8' section

00000