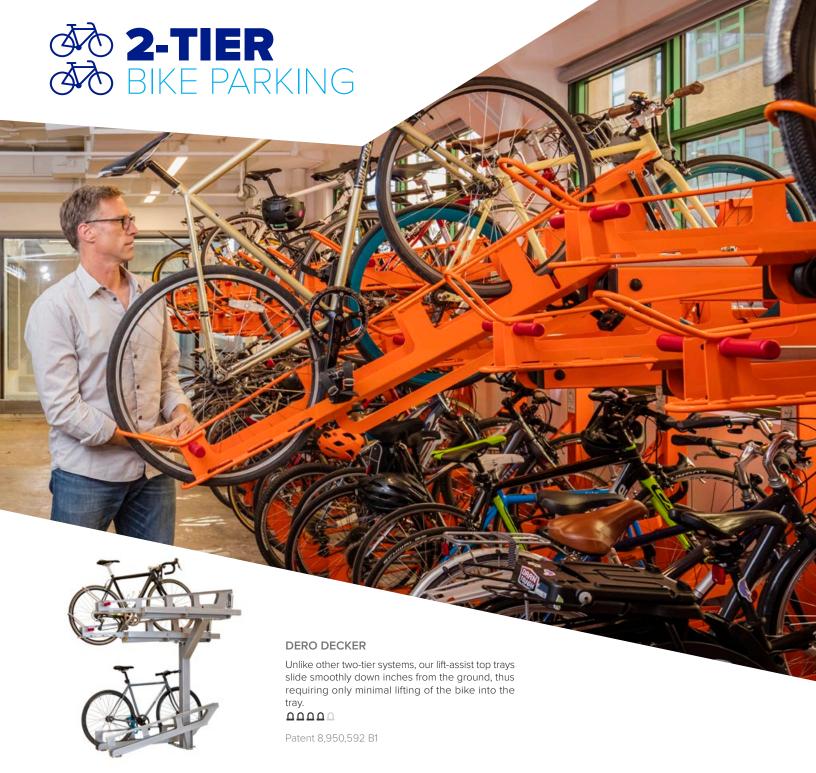

#### **DERO TWO-TIER LOCKER**

We take long-term bicycle storage to new heights with the new Dero Two-Tier Bike Locker. It's upper tray lift-assist makes it easy to load and provides a space-saving solution to meet the increasing demand for covered bike parking.