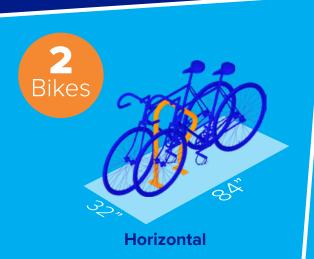

## **CAPACITY AND SPACE USE**

These diagrams illustrate the amount of space used by average-sized bikes parked in various ways. Be sure to contact your city government and confirm any applicable minimum ordinances or mandates.