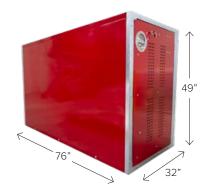

#### **DERO VERTICAL LOCKER**

The Dero Vertical Locker unites the spacesaving advantages of our Ultra Space Saver parking system with the additional protection of fully-enclosed bike storage. With its unique trapezoidal footprint, the Vertical Locker can be arranged in single or double rows or arcing configurations.