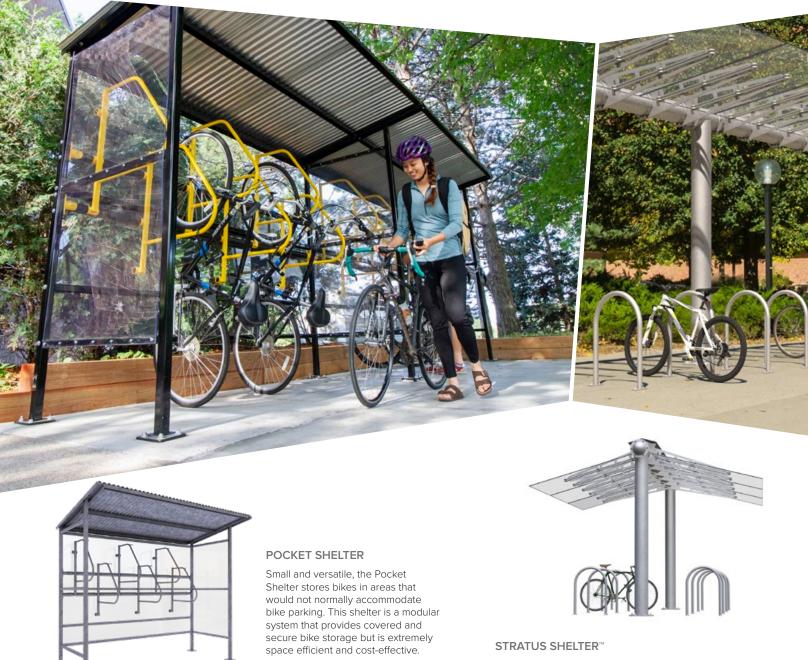

#### **30** BIKE SHELTERS

- 31 Bike Depot Vizor® Shelter Cycle Station
- **32** Pocket Shelter Stratus Shelter™
- 33 Kolo® Shelter

The Stratus Shelter is a striking bike shelter option for any transit station, university campus, or multi-family residential building project. It is constructed of American-made, galvanized steel, and clear, tempered, laminated glass roof panels and optional side panels.

Patent 9,822,528