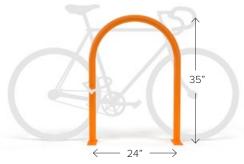

#### **HOOP RACK**

High security and easy bike parking. The Hoop Rack uses thick pipe construction.

2 🦚 🗓 🖺 🖺