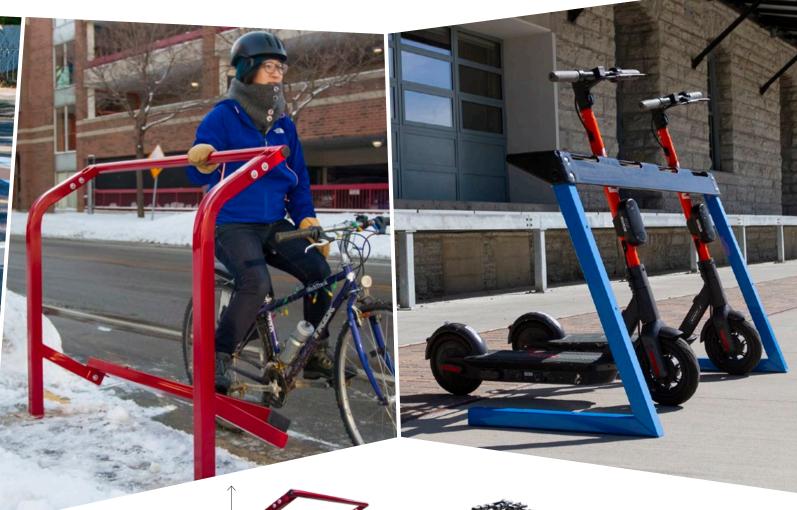

#### BIKER BAR™

The Biker Bar is a leaning rail designed to give cyclists a place to rest their foot and balance while waiting for the traffic light without having to dismount.

Patent D796,387 S

#### E-SCOOTER RACK

Declutter sidewalks and create orderly parking for electric scooters. The E-Scooter Rack accommodates numerous scooter models.

4 scooters per rack

Patent pending