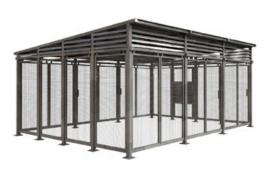

#### **CYCLE STATION**

With a high roof and open platform, the Dero Cycle Station accepts bike corrals, vertical, or two-tiered bike racks configured to meet your specific needs. Additional options like enclosures and lighting are available.