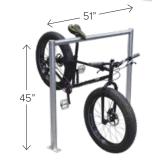

#### SADDLE BUDDY™

Designed for trailheads, bike parks and picnic areas, the Saddle Buddy offers a resting place for cyclists' noble steeds. Not a lockable rack.