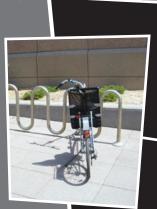

#### **ROUND RACK**

Clean lines and simple functionality.

2 🧆 🗘 🗘

#### ARC RACK

Square tubing provides security and style with clean, geometric lines.

2 🧆 🗅 🗅 🗅

#### **DOWNTOWN RACK**

Uses thick, square tube construction that cannot be cut with a pipe cutter.

2 🦚 🛚 🗅 🗅 🗅