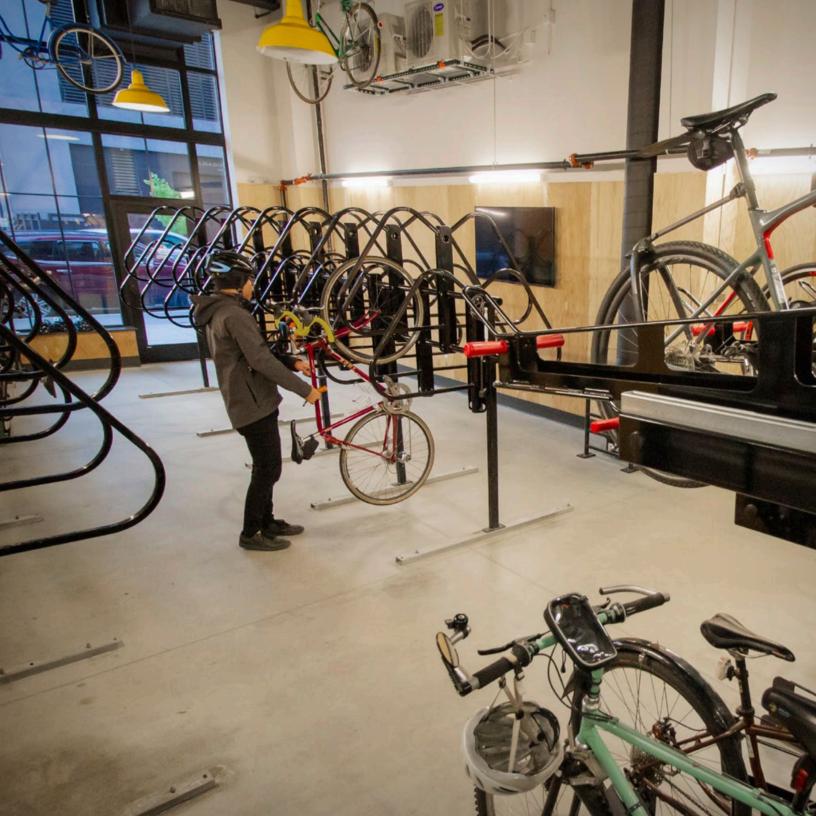

#### ULTRA SPACE SAVER SQUARED

Adjustable sliding arms make for easy, flexible installation. Square tubing for greater security.

#### **ULTRA SPACE SAVER**

A modular system that can be made to fit in nearly any space. Round tubing.

Great for property managers as well as for home storage use. Square tube option available.

Sturdy sliding hangers allow 9 bikes to be securely stored in an 8-foot section. U-lock compatible.