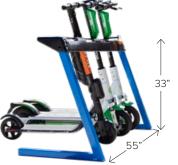

#### E-SCOOTER RACK

Declutter sidewalks and create orderly parking for electric scooters. The E-Scooter Rack accommodates numerous scooter models.

4 scooters per rack

Patent pending