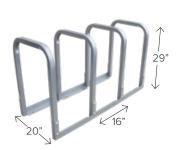

#### **CAMPUS RACK**

Supports the frame of the bike while keeping the frame from twisting for convenient, orderly bike parking.

 $\Box\Box\Box\Box\Box$ 