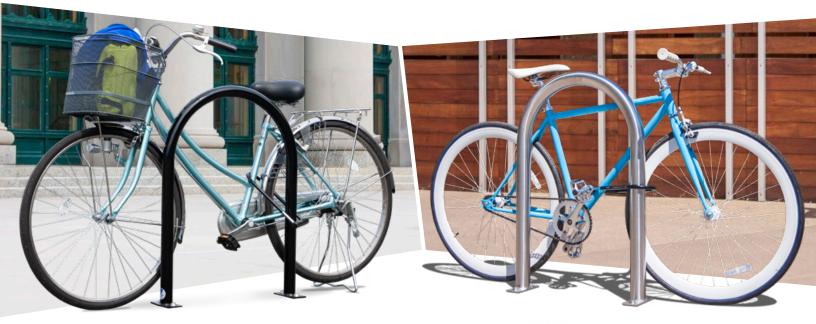

# WHAT MAKES A GOOD BIKE RACK?

At a minimum, a good bike rack will allow both the frame and at least one wheel of the bike to be secured with a u-style lock. For orderly parking, the rack should make at least two points of contact with the bike.

There are many examples of good, u-lock compatible bike racks.

Racks that cradle only the front wheel of the bike should be avoided, since they are not u-lock compatible and may cause damage to bicycles.