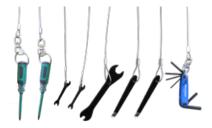

Tool Kit and Fixit include the following tools:

Philips and flat head screwdrivers 2.5, 3, 4, 5, 6, 8mm Allen wrenches 8, 9, 10, 11, 15, 32mm box wrenches Tire levers (2)

Visit www.dero.com/fixitmap/fixitmap.html to see a map of our Fixit stations world-wide.