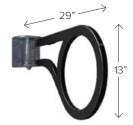

#### **BIKE HITCH**

Ensures ideal, parallel alignment of bike and rack. The full radius bend of the ring makes it difficult to cut with a pipe cutter.

2 🧆 🖺 🖺

A custom rack with your logo can increase awareness of your business and show that your company supports clean, healthy forms of transportation.