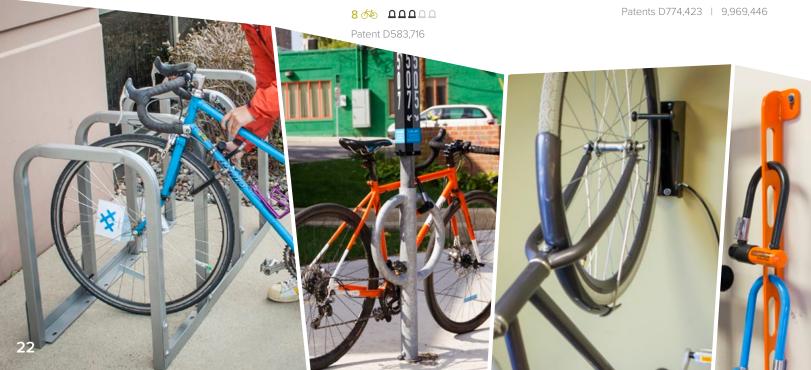

# WHAT MAKES A GOOD BIKE RACK?

At a minimum, a good bike rack will allow both the frame and at least one wheel of the bike to be secured with a u-style lock. For orderly parking, the rack should make at least two points of contact with the bike.

There are many examples of good, u-lock compatible bike racks.

Racks that cradle only the front wheel of the bike should be avoided, since they are not u-lock compatible and may cause damage to bicycles.

Although wave-style racks are u-lock compatible, they do not provide two points of contact with bikes and are not ideal.