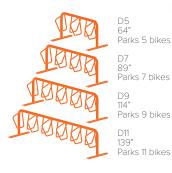

#### **ROLLING RACK**

Space-efficient, double-sided bicycle parking.

RR2H 38"

RR3H 63" 7 Bikes

RR4H 87" 9 Bikes

> RR5H 111" 11 Bikes