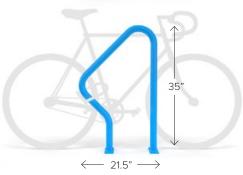

#### **SWERVE RACK**

The Swerve Rack supports bicycles at two points and mimics bike frame angles for easier locking.

2 🧆 🗘 🗘