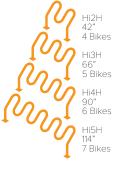

#### HI ROLLER

The Hi Roller puts a unique twist on a familiar wave design.

 $\Box$ 

S3 64" Parks 3 bikes

S4 89" Parks 4 bikes

S5 114"

Parks 5 bikes S6

S6 139" Parks 6 bikes