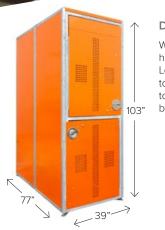

#### DERO SINGLE LOCKER™

This steel bike locker is bike security at its best. Ideal for long-term parking, its steel construction makes sure thieves stay out. Multiple locking options and all standard powder coat color options are available. Ships flat to save you money.

#### DERO DOUBLE LOCKER™

This wider version of our steel bike locker allows the option to store two bikes – with doors at each end and a divider between.