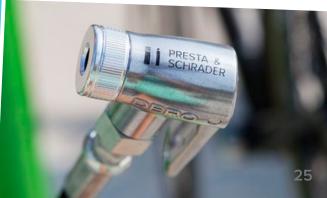

#### ДКЗН ЈКЈЗМ

The new Dero Metal Head™ is ready to rock the world of public bicycle repair. Its sturdy cast aluminum construction and easy-to-use functionality takes center stage. Additionally, the new pump head features universal Presta and Schrader valve compatibility.