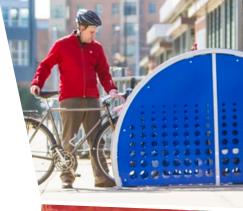

#### **ULTRA SPACE SAVER**

A modular system that can be made to fit in nearly any space. Round tubing.

Great for property managers as well as for home storage use. Square tube option available.

Sturdy sliding hangers allow 9 bikes to be securely stored in an 8-foot section. U-lock compatible.