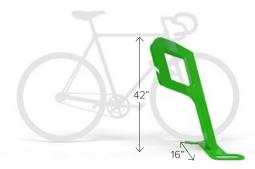

#### **BIKE HITCH**

Ensures ideal, parallel alignment of bike and rack. The full radius bend of the ring makes it difficult to cut with a pipe cutter.

2 🧆 🖺 🖺

A custom rack with your logo can increase awareness of your business and show that your company supports clean, healthy forms of transportation.