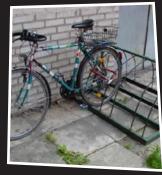

# WHAT MAKES A GOOD BIKE RACK?

At a minimum, a good bike rack will allow both the frame and at least one wheel of the bike to be secured with a u-style lock. For orderly parking, the rack should make at least two points of contact with the bike.

There are many examples of good, u-lock compatible bike racks.

Racks that cradle only the front wheel of the bike should be avoided, since they are not u-lock compatible and may cause damage to bicycles.

Although wave-style racks are u-lock compatible, they do not provide two points of contact with bikes and are not ideal.