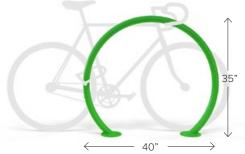

#### **SWERVE RACK**

The Swerve Rack supports bicycles at two points and mimics bike frame angles for easier locking.

2 🧆 🗘 🗘