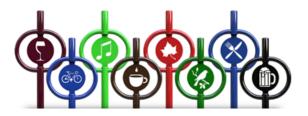

#### ICON HITCH™

Choose from eight designs: beer mug, bike, bird, coffee cup, silverware, maple leaf, music note, and wine glass. Ideal for coffee shops, restaurants, brew pubs, nature centers, and anyone who wishes to make a statement with these eye-catching bike racks.