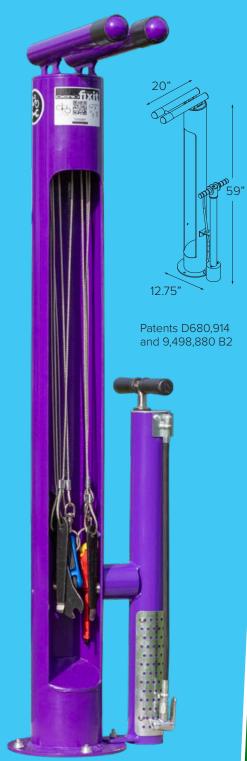

#### **FIXIT**

The Fixit includes all the tools necessary to perform basic bike repairs and maintenance, from changing a flat to adjusting brakes and derailleurs. The tools and air pump are securely attached to the stand with stainless steel cables and tamper-proof fasteners.

All metal pump head accommodates Presta and Schrader valve stem types

Pump holster can be mounted on either side or back of Fixit

Screwdrivers and Allen Wrenches are on swivel connectors for easier use

Pump hose is reinforced for maximum protection

Tool Kit and Fixit include the following tools:

Philips and flat head screwdrivers 2.5, 3, 4, 5, 6, 8mm Allen wrenches 8, 9, 10, 11, 15, 32mm box wrenches Tire levers (2)

Visit www.dero.com/fixitmap/fixitmap.html to see a map of our Fixit stations world-wide.