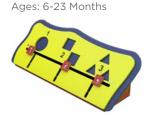

## **Infant & Toddler**

\$5,763 \$7,204 Tot-Trek® Phase One TFR0520XX Ages: 6-23 Months Capacity: 5 Size: 8' x 6'

\$850 \$1,062 **Counting Shapes Corner Box** INF00039XX

\$850 \$1,062 Sights & Sounds Corner Box INF00037XX Ages: 6-23 Months