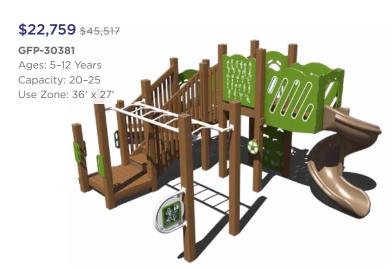

## Playground Sale Score up to 50% Off Until June 12, 2024

Our playgrounds are made from environmentally-friendly materials — 95% recycled posts and decks to be exact — giving you a playground that isn't harsh on the











Want this

\$18,056





## **Infant & Toddler**

\$5,763 \$7,204 Tot-Trek® Phase One TFR0520XX Ages: 6-23 Months Capacity: 5 Size: 8' x 6'

\$850 \$1,062 **Counting Shapes Corner Box** INF00039XX



\$850 \$1,062 Sights & Sounds Corner Box INF00037XX Ages: 6-23 Months



Ages: 6-23 Months

**Toddler Sensory Tower** 

**\$1,599** \$1,999

INF00035XX

\$850 \$1,062 Movement & Texture Corner Box INF00038XX Ages: 6-23 Months



\$1,314 \$1,642 Literacy Cube 13322 Ages: 6-23 Months



## **Outdoor Classroom & Art Area**

\$1,358 \$1,697 Nesting Table & Chair Set 46111 Ages: 2-5



\$1,301 \$1,626 Fun Table 9000006XX Ages: 2-5



\$1,390 \$1,737 Universal Art Easel RECF0093XX Ages: 2-12



\$564 \$705

\$647 \$809 Tot Table & Chairs RECF0140XX

Sink & Stove Combo RECF0137XX

\$2,259 <su