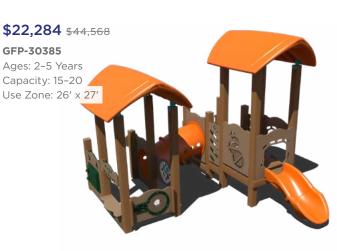

## Playground Sale Score up to 50% Off Until June 12, 2024

Our playgrounds are made from environmentally-friendly materials — 95% recycled posts and decks to be exact — giving you a playground that isn't harsh on the











Want this

\$18,056





## **Infant & Toddler**

\$5,763 \$7,204 Tot-Trek® Phase One TFR0520XX Ages: 6-23 Months Capacity: 5 Size: 8' x 6'

\$850 \$1,062 **Counting Shapes Corner Box** INF00039XX



\$850 \$1,062 Sights & Sounds Corner Box INF00037XX Ages: 6-23 Months



Ages: 6-23 Months

**Toddler Sensory Tower** 

**\$1,599** \$1,999

INF00035XX

\$850 \$1,062 Movement & Texture Corner Box INF00038XX Ages: 6-23 Months



\$1,314 \$1,642 Literacy Cube 13322 Ages: 6-23 Months



## **Outdoor Classroom & Art Area**

\$1,358 \$1,697 Nesting Table & Chair Set 46111 Ages: 2-5



\$1,301 \$1,626 Fun Table 9000006XX Ages: 2-5



\$1,390 \$1,737 Universal Art Easel RECF0093XX Ages: 2-12



\$564 \$705

\$647 \$809 Tot Table & Chairs RECF0140XX

Sink & Stove Combo RECF0137XX

\$2,259 <sub>\$2,824</sub> 2-Bay Single Si