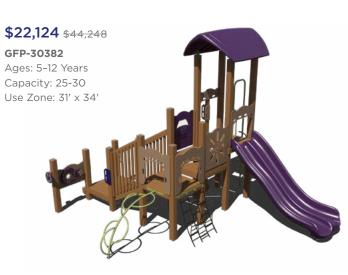

## Playground Sale Score up to 50% Off Until June 12, 2024

Our playgrounds are made from environmentally-friendly materials — 95% recycled posts and decks to be exact — giving you a playground that isn't harsh on the











Want this

\$18,056





## **Infant & Toddler**

\$5,763 \$7,204 Tot-Trek® Phase One TFR0520XX Ages: 6-23 Months Capacity: 5 Size: 8' x 6'

\$850 \$1,062 **Counting Shapes Corner Box** INF00039XX



\$850 \$1,062 Sights & Sounds Corner Box INF00037XX Ages: 6-23 Months



Ages: 6-23 Months

**Toddler Sensory Tower** 

**\$1,599** \$1,999

INF00035XX

\$850 \$1,062 Movement & Texture Corner Box INF00038XX Ages: 6-23 Months



\$1,314 \$1,642 Literacy Cube 13322 Ages: 6-23 Months



## **Outdoor Classroom & Art Area**

\$1,358 \$1,697 Nesting Table & Chair Set 46111 Ages: 2-5



\$1,301 \$1,626 Fun Table 9000006XX Ages: 2-5



\$1,390 \$1,737 Universal Art Easel RECF0093XX Ages: 2-12



\$564 \$705

\$647 \$809 Tot Table & Chairs RECF0140XX

Sink & Stove Combo RECF0137XX

\$2,259 <sub>