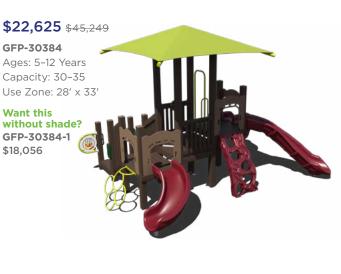

## Playground Sale Score up to 50% Off Until June 12, 2024

Our playgrounds are made from environmentally-friendly materials — 95% recycled posts and decks to be exact — giving you a playground that isn't harsh on the











Want this

\$18,056





## **Infant & Toddler**

\$5,763 \$7,204 Tot-Trek® Phase One TFR0520XX Ages: 6-23 Months Capacity: 5 Size: 8' x 6'

\$850 \$1,062 **Counting Shapes Corner Box** INF00039XX



\$850 \$1,062 Sights & Sounds Corner Box INF00037XX Ages: 6-23 Months



Ages: 6-23 Months

**Toddler Sensory Tower** 

**\$1,599** \$1,999

INF00035XX

\$850 \$1,062 Movement & Texture Corner Box INF00038XX Ages: 6-23 Months



\$1,314 \$1,642 Literacy Cube 13322 Ages: 6-23 Months



## **Outdoor Classroom & Art Area**

\$1,358 \$1,697 Nesting Table & Chair Set 46111 Ages: 2-5



\$1,301 \$1,626 Fun Table 9000006XX Ages: 2-5



\$1,390 \$1,737 Universal Art Easel RECF0093XX Ages: 2-12



\$564 \$705

\$647 \$809 Tot Table & Chairs RECF0140XX

Sink & Stove Combo RECF0137XX

\$2,259 <sub>\$2,