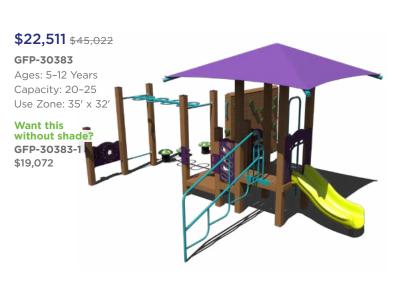

## Playground Sale Score up to 50% Off Until June 12, 2024

Our playgrounds are made from environmentally-friendly materials — 95% recycled posts and decks to be exact — giving you a playground that isn't harsh on the











Want this

\$18,056





## **Infant & Toddler**

\$5,763 \$7,204 Tot-Trek® Phase One TFR0520XX Ages: 6-23 Months Capacity: 5 Size: 8' x 6'

\$850 \$1,062 **Counting Shapes Corner Box** INF00039XX



\$850 \$1,062 Sights & Sounds Corner Box INF00037XX Ages: 6-23 Months



Ages: 6-23 Months

**Toddler Sensory Tower** 

**\$1,599** \$1,999

INF00035XX

\$850 \$1,062 Movement & Texture Corner Box INF00038XX Ages: 6-23 Months



\$1,314 \$1,642 Literacy Cube 13322 Ages: 6-23 Months



## **Outdoor Classroom & Art Area**

\$1,358 \$1,697 Nesting Table & Chair Set 46111 Ages: 2-5



\$1,301 \$1,626 Fun Table 9000006XX Ages: 2-5



\$1,390 \$1,737 Universal Art Easel RECF0093XX Ages: 2-12



\$564 \$705

\$647 \$809 Tot Table & Chairs RECF0140XX

Sink & Stove Combo RECF0137XX

\$2,259 <sub>\$