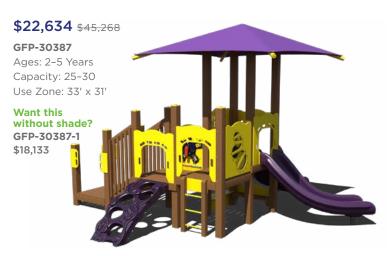

## Playground Sale Score up to 50% Off Until June 12, 2024

Our playgrounds are made from environmentally-friendly materials — 95% recycled posts and decks to be exact — giving you a playground that isn't harsh on the











Want this

\$18,056





## **Infant & Toddler**

\$5,763 \$7,204 Tot-Trek® Phase One TFR0520XX Ages: 6-23 Months Capacity: 5 Size: 8' x 6'

\$850 \$1,062 **Counting Shapes Corner Box** INF00039XX



\$850 \$1,062 Sights & Sounds Corner Box INF00037XX Ages: 6-23 Months



Ages: 6-23 Months

**Toddler Sensory Tower** 

**\$1,599** \$1,999

INF00035XX

\$850 \$1,062 Movement & Texture Corner Box INF00038XX Ages: 6-23 Months



\$1,314 \$1,642 Literacy Cube 13322 Ages: 6-23 Months



## **Outdoor Classroom & Art Area**

\$1,358 \$1,697 Nesting Table & Chair Set 46111 Ages: 2-5



\$1,301 \$1,626 Fun Table 9000006XX Ages: 2-5



\$1,390 \$1,737 Universal Art Easel RECF0093XX Ages: 2-12



\$564 \$705

\$647 \$809 Tot Table & Chairs RECF0140XX

Sink & Stove Combo RECF0137XX

\$2,259 <sub>\$2,824</sub> 2-Bay Single