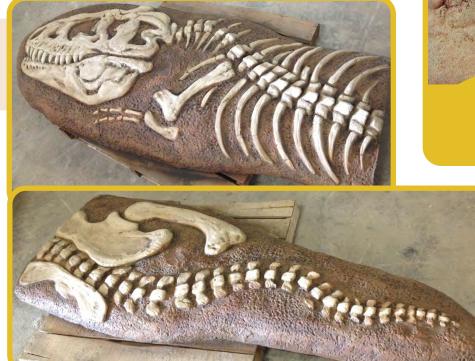

# **Fossil Find**

The play value of discovery as well as inspiration for future archaeologists can be built through Fossil Find. Whether they are hidden in a sandbox, water table, or around the playground; these realistic fossils will excite the imagination.

### Dinosaur Skeleton FF-714 Ages: 2 -12 yrs. Size: 42"x144" Height: 6"

Dinosaur Skull FF-713 Ages: 2 -12 yrs. Size: 30"x30" Height: 6"

### Raptor Rib Cage

FF-712 Ages: 2 -12 yrs. Size: 48"x48" Height: 6"