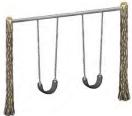

### **Bay Swings**

With vertical posts themed with tree bark and multiple seat types to choose from, our bay swings will easily fit in with your nature themed or TreeLine structure.

IP-135 (1 bay) Ages: 2 -12 yrs. Size: 18"x160" Height: 112"/96"