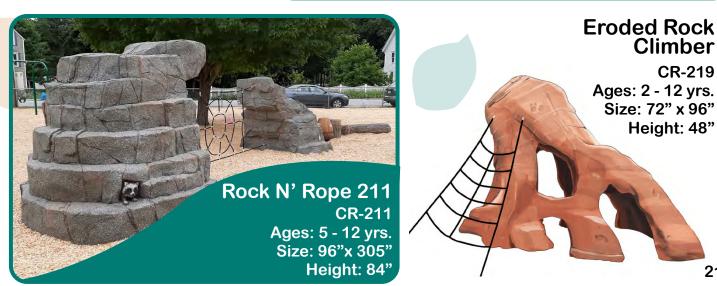

### **Rock N' Rope**

Introducing rope and nets to a playground can provide balance, dexterity, and problem-solving challenges to kids. This series takes Classic Rock to the next level.

**Boulder Path 1** BP-1 Ages: 5 - 12 yrs. Size: 17'6"x 6' Height: 66"

Spider Rock N' Web **CR-218** Ages: 2 - 12 yrs. Size: 48"x 60" Height: 42"

Height: 84"