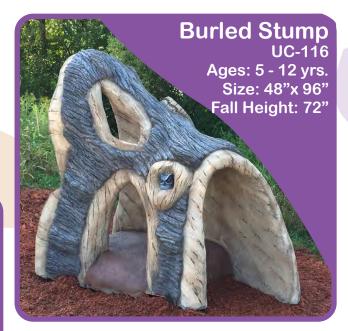

# **Rock N' Roots**

A combination of Classic Rock and TreeLine elements, Rock N' Roots series provide play structures that can be used independently or as part of a larger play structure or obstacle course.

Height: 90"

Cypress Tree CR-319 Ages: NA Size: Varies Height: Varies

The Rocky