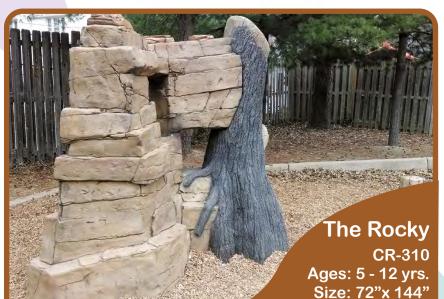

# **Rock N' Roots**

A combination of Classic Rock and TreeLine elements, Rock N' Roots series provide play structures that can be used independently or as part of a larger play structure or obstacle course.

Height: 90"

Cypress Tree CR-319 Ages: NA Size: Varies Height: Varies

The Rocky