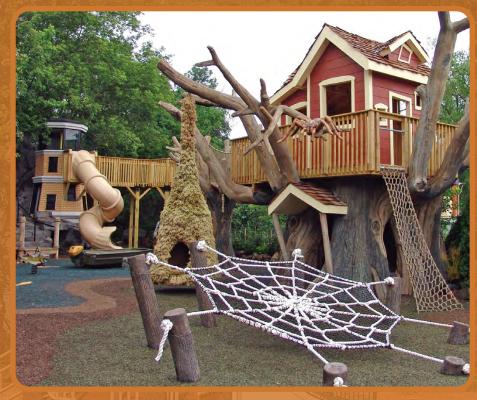

## **TreeLine Series**

Playit Creations' largest and most customizable product is our TreeLine series. Available in a variety of sizes and price points; you'll find a structure that fits your needs.

### Add Detail to Your TreeLine... ...with Critters & Crawlers

Bear

Chipmunk

Gecko

Mouse

Snake

Squirrel

Bees