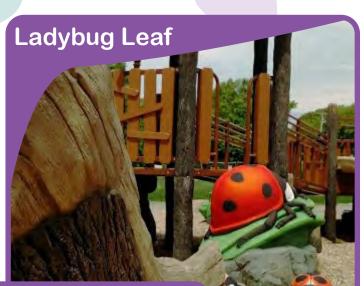

# **U-Climb**

Provide a unique way to climb up to or exit your play structure with Playit Creation's U-Climb line.

Butterfly Life Cycle UC-117 Ages: 5 - 12 yrs. Size: 96"x 168" Fall Height: 96"

Ladybug Leaf UC-213 Ages: 2 - 12 yrs. Size: 40"x 48" Fall Height: 40" Caterpillar Leaf UC-210 Ages: 2 - 12 yrs. Size: 40"x 48" Fall Height: 48"