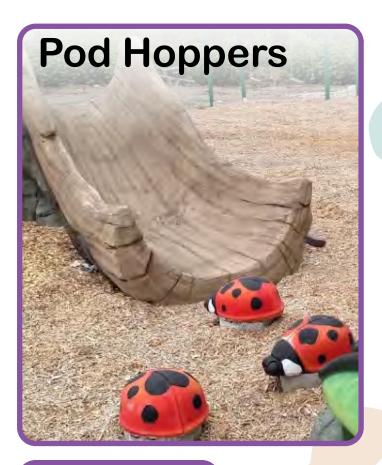

IP-137 (3 bay) Ages: 2 -12 yrs. LxW: 18"x442" Height: 112"/96"

Create a unique playground path or obstacle course with Pod Hoppers.

Acorn PH-112 Ages: 2 -12 yrs. Size: 10"/16"/20" dia. Height: 8"/16"/24"

Ladybugs PH-012 Ages: 2 -12 yrs. Size: 12"x18" Height: 8"

Log Steppers PH-111 Ages: 2 -12 yrs. Size: 12" dia. Height: 12"/20"/28" Land Turtle Pods PH-313 Ages: 2 -12 yrs. Size: 20"x20" dia. Height: 10"