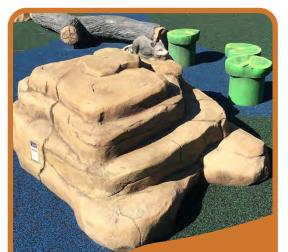

Standing Logs-96" UC-111-96 Ages: 5 - 12 yrs. Size: 40" x 40" Fall Height: 5' to 8'

The versatile Classic Rock series can be used as part of an obstacle course, access to a play structure, or simply on its own. With multiple designs and your choice of rock finish, the possibilities are endless.

CR-010 Ages: 2 - 12 yrs. Size: 60" x 84" Fall Height: 48" Classic Rock 10

**Classic Rock** 

CR-011 Ages: 2 - 12 yrs. Size: 72" x 84" Fall Height: 66" Classic Rock 11

Fall Height: 90"

Classic Rock 25 CR-025 Ages: 2 - 12 yrs. Size: 60" x 60" Fall Height: 24"