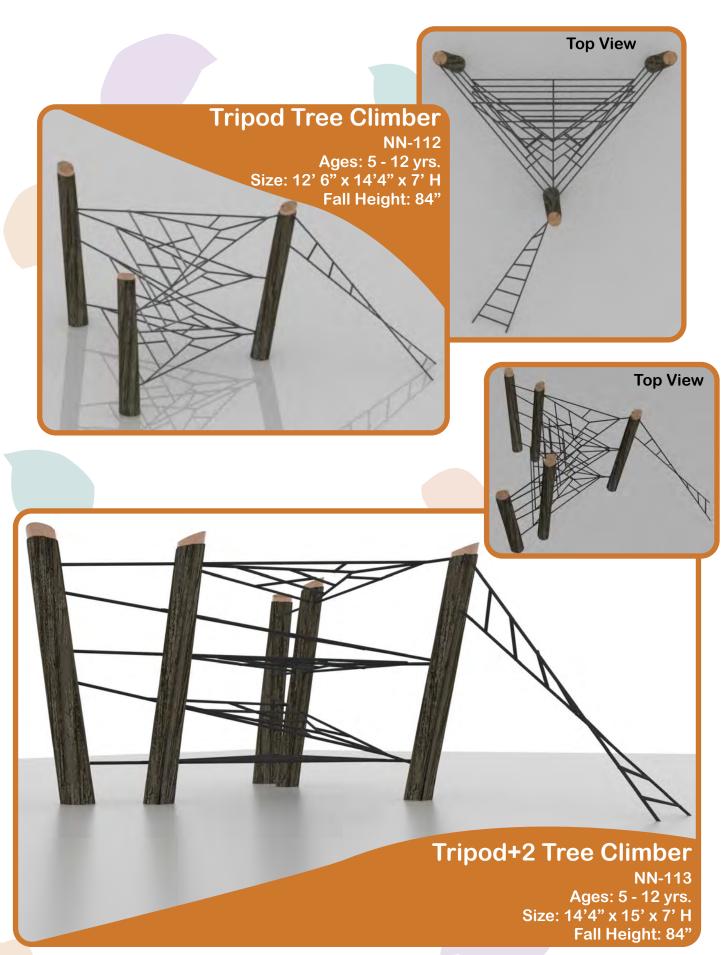

# <section-header><section-header><section-header><complex-block><text>

Inspire kids to be future arborists or adventure seekers by starting them out on our new Nature Nets play structures line.

Using our 16 mm rope in various combinations, along with our GFRC logs, kids can safely test their problem-solving skills and balance by navigating the climber.