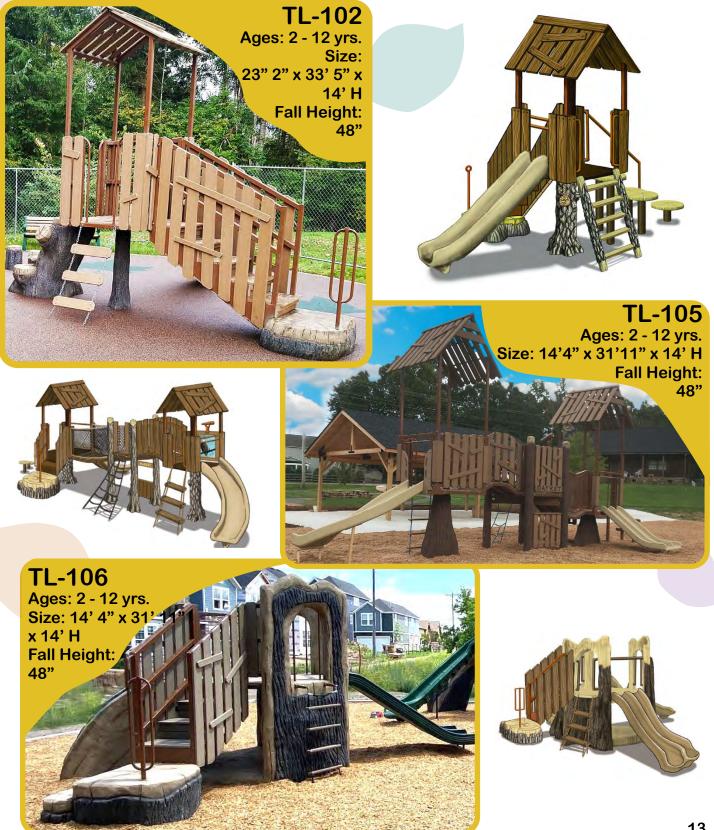

### Log Crawl

TL-102 Ages: 0 - 18 mos./ 2 - 5 yrs. Size: 19'6" x 20'6"

Imagine being atop the trees of a faraway forest or distant planet with the help of Tree Walk Village and its many options.

- Choose how you want to start your adventure from a variety of climbers, ladders, steps, or ropes.
- Add extra play value with rock hideaways, animals and critters, tree bark, finger mazes, or education panels.
- Ready to head home from the forest? Slides, nets, and rock outcroppings can help you make your way down.