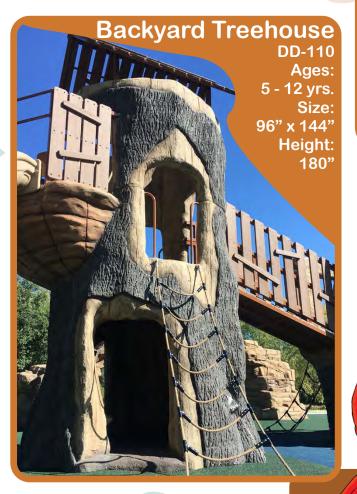

# **Dream Decks**

Want to create a larger play structure? With more customization options and the ability to be linked to other equipment, Dream Decks will make your site more than just another playground.

> Barnyard DD-510 Ages: 5 - 12 yrs. Size: 96" x 192" Height: 180"

-P

Besides nature, other themes are available:

**Farm** 

Barns, silos, tractors, barnyard animals

Fantasy

Castles, pirate ships, dragons, ancient ruins