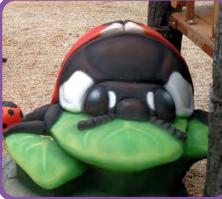

# **U-Climb**

Provide a unique way to climb up to or exit your play structure with Playit Creation's U-Climb line.

Butterfly Life Cycle UC-117 Ages: 5 - 12 yrs. Size: 96"x 168" Fall Height: 96"

Ladybug Leaf UC-213 Ages: 2 - 12 yrs. Size: 40"x 48" Fall Height: 40" Caterpillar Leaf UC-210 Ages: 2 - 12 yrs. Size: 40"x 48" Fall Height: 48"