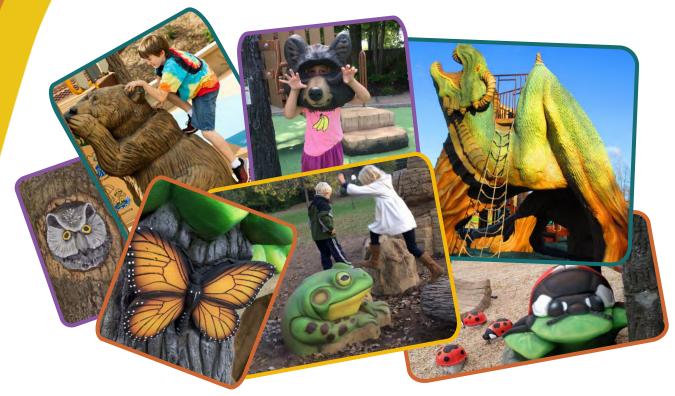

### Add Detail to Your TreeLine... ...with Critters & Crawlers

Bear

Chipmunk

Gecko

Mouse

Snake

Squirrel

Bees

Coyote

Hermit Crab

Opposum

Spider

Turtle

Crab

**Horned Beetle** 

Owl

Butterfly

Fox

Ladybug

Rabbit

Caterpillar

Frog

Lizard

Raccoon

### Critters, Crawlers and More! Oh My!

Whether kids encounter nature in a forest, on a farm, or in the environment of their imagination; bring nature to play with the help of...

5100 130th Street N Hugo, MN 55038 USA