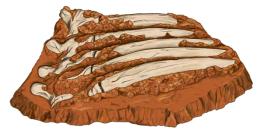

Rock and TreeLine elements, Rock N' Roots series provide play structures that can be used independently or as part of a larger play structure or obstacle course.



Height: 90"



Cypress Tree CR-319 Ages: NA Size: Varies Height: Varies



The Rocky



# **Fossil Find**

The play value of discovery as well as inspiration for future archaeologists can be built through Fossil Find. Whether they are hidden in a sandbox, water table, or around the playground; these realistic fossils will excite the imagination.





### Pterodactyl Eggs FF-710 Ages: 2 -12 yrs. Size: 30"x30" Height: 6"

### Dinosaur Skeleton FF-714 Ages: 2 -12 yrs. Size: 42"x144" Height: 6"



Dinosaur Skull FF-713 Ages: 2 -12 yrs. Size: 30"x30" Height: 6"

### Raptor Rib Cage

FF-712 Ages: 2 -12 yrs. Size: 48"x48" Height: 6"





### **Indie Play**

Looking to add a themed play feature to your new or existing play area? From climbers to slides, we have independent play structures to fit your play space and aesthetics.

P-126 Ages: 2 - 12 yrs.

Ages: 2 -12 yrs. Size: 60"x120" Height: 36"

3' Tot Log Slide-ADA

Fallen Branch IP-116 Ages: 2 -12 yrs. Size: 96"x38" Height: 15"

IP-123 Ages: 2 -12 yrs. Size: 96"dia. Height: 36" 8' Dia. Spider Web Climber





IP-171 Ages: 5 -12 yrs. Size: 120"x18" Height: 84" Organic Notes Tree-Arched

IP-135 Ages: 2 -12 yrs. Size: 18"x120" Height: 96"

**T-Swing Tree** 

### **Bay Swings**

With vertical posts themed with tree bark and multiple seat types to choose from, our bay swings will easily fit in with your nature themed or TreeLine structure.



IP-135 (1 bay) Ages: 2 -12 yr