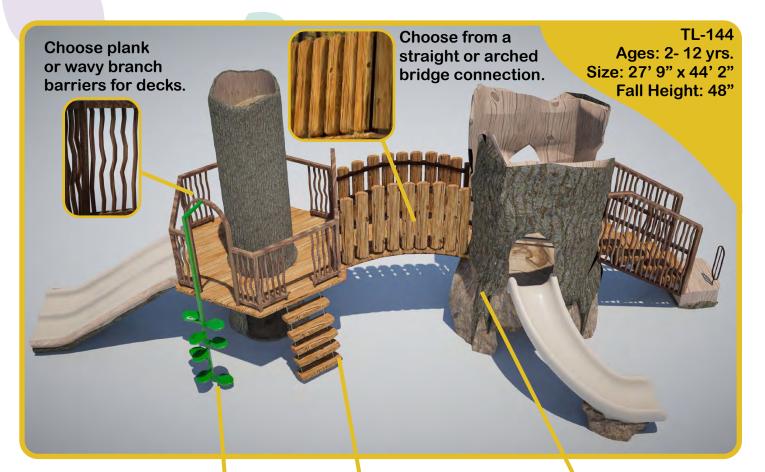

## **TreeLine Series**

Playit Creations' largest and most customizable product is our TreeLine series. Available in a variety of sizes and price points; you'll find a structure that fits your needs.