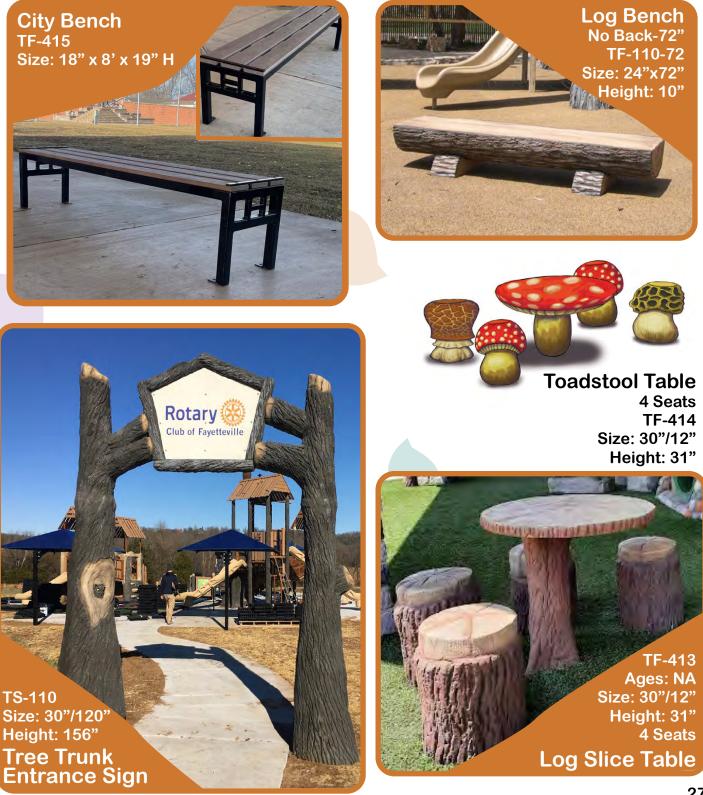

# Site Furnishings

Create space for rest at the playground with great seating and table options from Playit Creations. In addition to these amenities, we also provide themed signage. See more site furnishings at playitcreations.com.