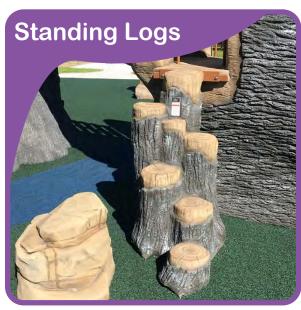

**Frog** UC-314 Ages: 2 - 12 yrs. Size: 36"x 36" Fall Height: 36"

Log Stack-24" UC-112-60 Ages: 2 - 12 yrs. Size: 36" x 30" Fall Height: Up to 5'

Standing Logs-60" UC-111-60 Ages: 2 - 12 yrs. Size: 24" x 40" Fall Height: Up to 5'

Standing Logs-96" UC-111-96 Ages: 5 - 12 yrs. Size: 40" x 40" Fall Height: 5' to 8'

The versatile Classic Rock series can be used as part of an obstacle course, access to a play structure, or simply on its own. With multiple designs and your choice of rock finish, the possibilities are endless.