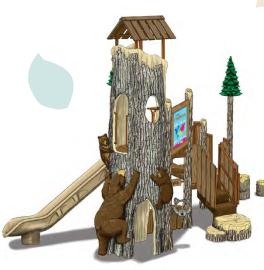

## **TreeLine Series**

Playit Creations' largest and most customizable product is our TreeLine series. Available in a variety of sizes and price points; you'll find a structure that fits your needs.