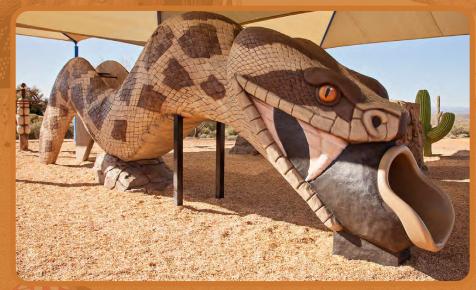

-12 yrs. Size: 12" dia. Height: 12"/20"/28" Land Turtle Pods PH-313 Ages: 2 -12 yrs. Size: 20"x20" dia. Height: 10"





**Toadstools** PH-011 Ages: 2 -12 yrs. Size: 12"/16"/20" dia. Height: 12"/20"/28"



# Site Furnishings

Create space for rest at the playground with great seating and table options from Playit Creations. In addition to these amenities, we also provide themed signage. See more site furnishings at playitcreations.com.



# Water

For your next water project, Playit Creations can help. We can create water themes and features that will fit the aesthetic of your new or existing splash pad, pool, or water park.









### Custom

Don't see what you want? Get some inspiration from these custom projects then contact us with the project you want to see brought to life.











# Custom



η



Add detail or introduce bigger-than-life creatures with...

### Critters, Crawlers and More! Oh My!



Whether kids encounter nature in a forest, on a farm, or in the environment of their imagination; bring nature to play with the help of...





5100 130th Street N Hugo, MN 55038 USA

playitcreations.com

Playit Creations is a DBA of Weldit Metalworks Inc.

+1 888-7-PLAYIT

info@playitcreations.com