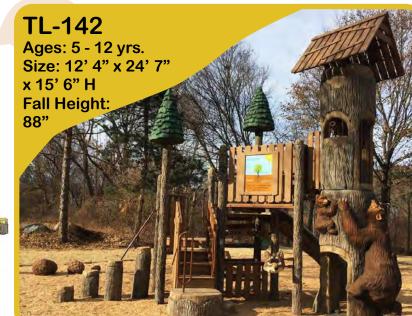

## **TreeLine Series**

Playit Creations' largest and most customizable product is our TreeLine series. Available in a variety of sizes and price points; you'll find a structure that fits your needs.