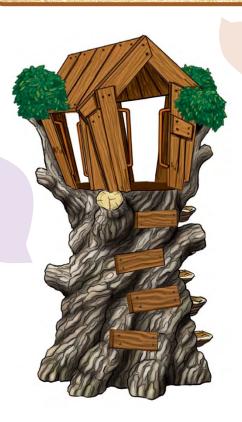

# **Play Scrapers**

Play Scrapers are a great start and centered hub that your custom play structure can be built around. Customization choices include climbers, slides, pod hoppers, and more.

Climbing Tree Tower PS-114 Ages: 2 - 12 yrs. Size: 96" x 72" Height: 150"

Provide some shade with your choice of plank or corrugated metal roof.

Treehouse Tower PS-112 Ages: 2 - 12 yrs. Size: 60" x 60"

Size: 60" x 60" Height: 126"