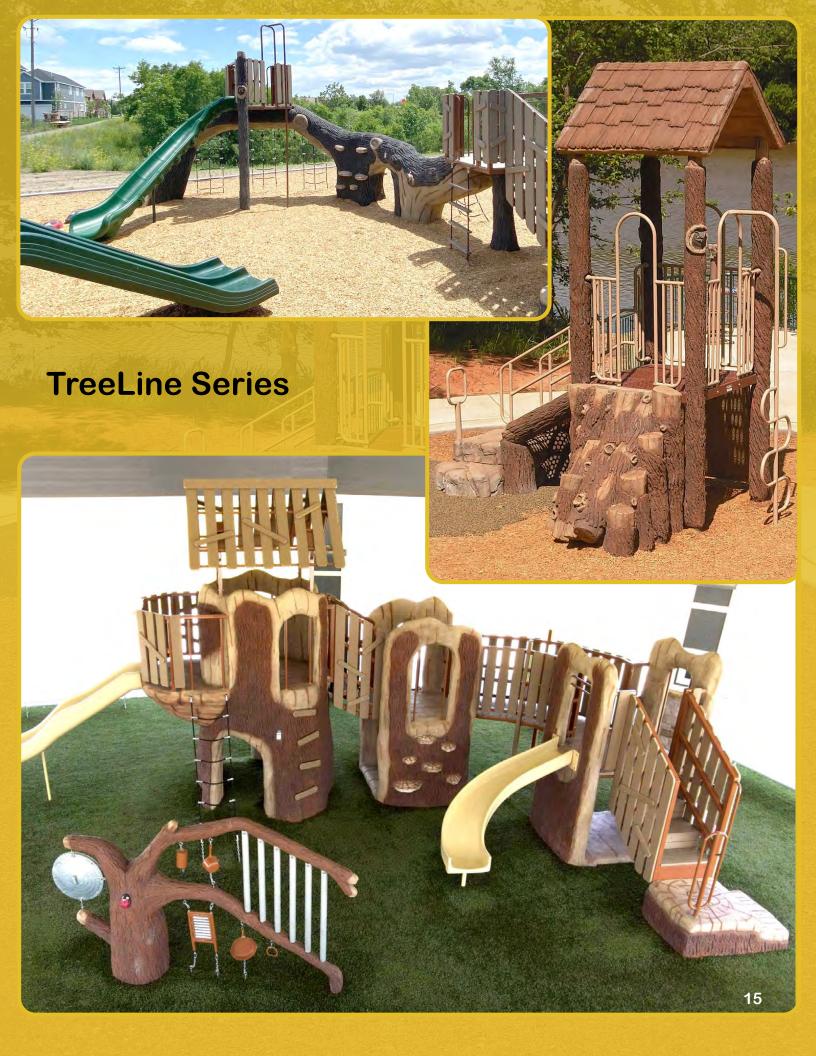

Treehouse Tower PS-112 Ages: 2 - 12 yrs. Size: 60" x 60"

Size: 60" x 60" Height: 126"

# **Dream Decks**





Want to create a larger play structure? With more customization options and the ability to be linked to other equipment, Dream Decks will make your site more than just another playground.

> Barnyard DD-510 Ages: 5 - 12 yrs. Size: 96" x 192" Height: 180"

-P

Besides nature, other themes are available:

**Farm** 

Barns, silos, tractors, barnyard animals

Fantasy

Castles, pirate ships, dragons, ancient ruins

Dinosaurs

Life-sized dinosaurs, fossil finds, dino eggs



## **TreeLine Series**

Playit Creations' largest and most customizable product is our TreeLine series. Available in a variety of sizes and price points; you'll find a structure that fits your needs.

















# Square Freestanding Panel

### Share Info with Educational Panels



Round Freestanding Panel Post TS-137

Contact us for our complete selection of educational panels. Panels are also customizable.

### Add Detail to Your TreeLine... ...with Critters & Crawlers



Bear



Chipmunk



Gecko



Mouse



Snake



Squirrel



Bees



Coyote



Hermit Crab



Opposum



Spider



Turtle





Crab

**Horned Beetle** 

Owl



Butterfly



Fox



Ladybug

Rabbit



Caterpillar



Frog



Lizard



Raccoon



# **U-Climb**

Provide a unique way to climb up to or exit your play structure with Playit Creation's U-Climb line.

Butterfly Life Cycle UC-117 Ages: 5 - 12 yrs. Size: 96"x 168" Fall Height: 96"







Ladybug Leaf UC-213 Ages: 2 - 12 yrs. Size: 40"x 48" Fall Height: 40" Caterpillar L