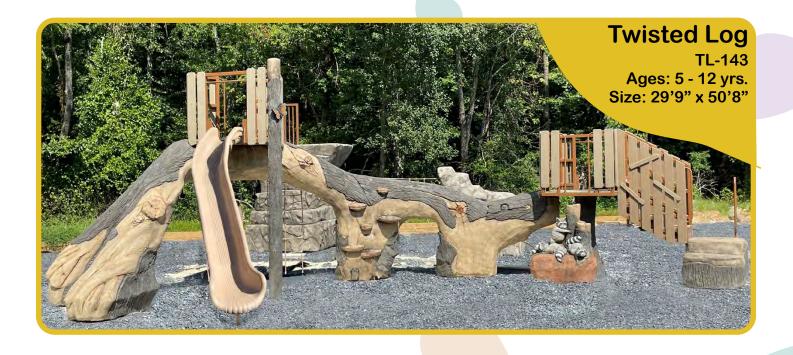

### Log Crawl

TL-102 Ages: 0 - 18 mos./ 2 - 5 yrs. Size: 19'6" x 20'6"

Imagine being atop the trees of a faraway forest or distant planet with the help of Tree Walk Village and its many options.

- Choose how you want to start your adventure from a variety of climbers, ladders, steps, or ropes.
- Add extra play value with rock hideaways, animals and critters, tree bark, finger mazes, or education panels.
- Ready to head home from the forest? Slides, nets, and rock outcroppings can help you make your way down.