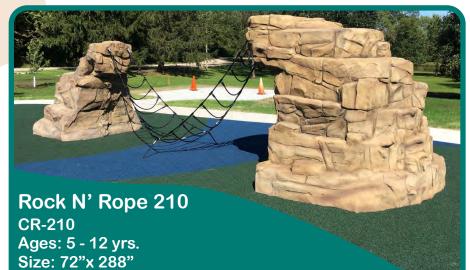

### **Rock N' Rope**

Introducing rope and nets to a playground can provide balance, dexterity, and problem-solving challenges to kids. This series takes Classic Rock to the next level.

**Boulder Path 1** BP-1 Ages: 5 - 12 yrs. Size: 17'6"x 6' Height: 66"