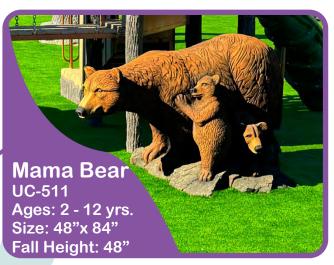

### Add Detail to Your TreeLine... ...with Critters & Crawlers

Bear

Chipmunk

Gecko

Mouse

Snake

Squirrel

Bees