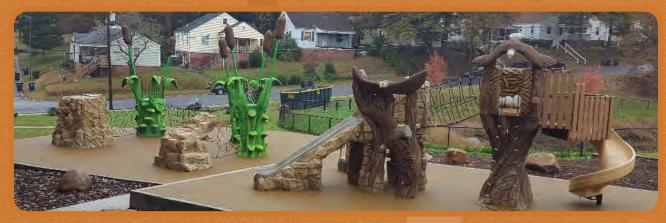

# **Rock N' Roots**

A combination of Classic Rock and TreeLine elements, Rock N' Roots series provide play structures that can be used independently or as part of a larger play structure or obstacle course.