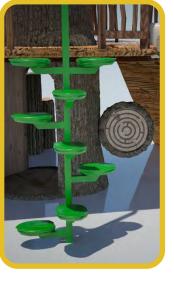

### Make It Your Creation... ...Through Customization

Add a finger maze or unique climber, like the vine leaf climber.

Many deck access options available like U-Climbs, plank climbers, and more.

Select simple trunks with an upper or bottom tunnel for anchors or change it up with a Tree Rock with an upper tunnel.