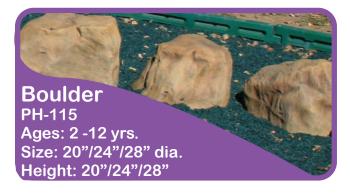

IP-137 (3 bay) Ages: 2 -12 yrs. LxW: 18"x442" Height: 112"/96"

Create a unique playground path or obstacle course with Pod Hoppers.

Acorn PH-112 Ages: 2 -12 yrs. Size: 10"/16"/20" dia. Height: 8"/16"/24"