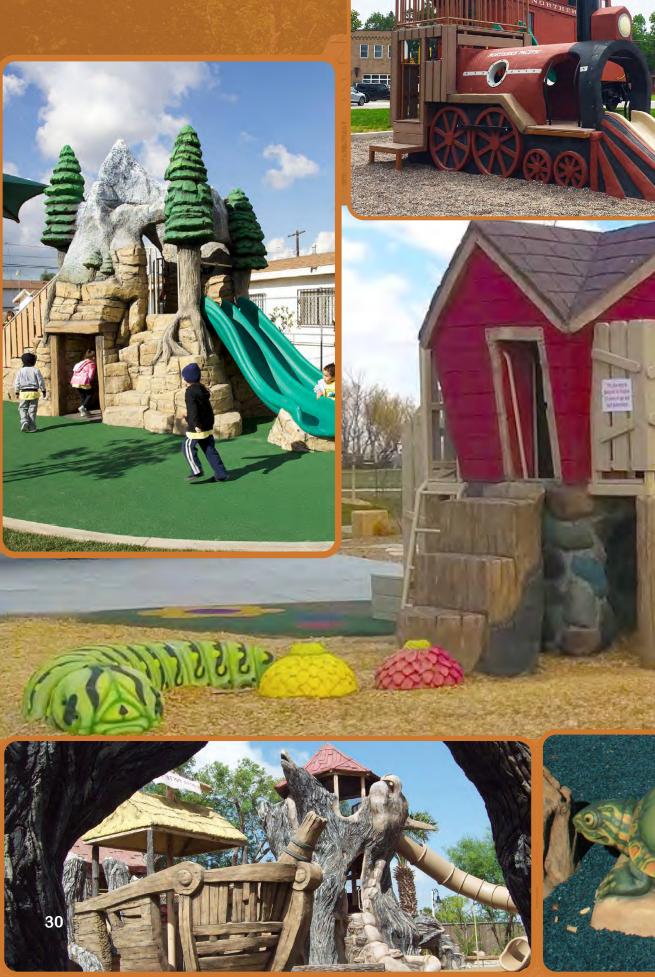

## **TreeLine Series**

Playit Creations' largest and most customizable product is our TreeLine series. Available in a variety of sizes and price points; you'll find a structure that fits your needs.

### Add Detail to Your TreeLine... ...with Critters & Crawlers

Bear

Chipmunk

Gecko

Mouse

Snake

Squirrel

Bees

# **Fossil Find**

The play value of discovery as well as inspiration for future archaeologists can be built through Fossil Find. Whether they are hidden in a sandbox, water table, or around the playground; these realistic fossils will excite the imagination.