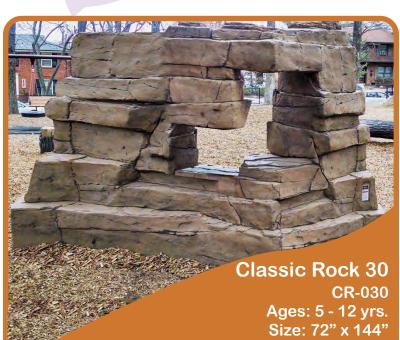

CR-010 Ages: 2 - 12 yrs. Size: 60" x 84" Fall Height: 48" Classic Rock 10

**Classic Rock** 

CR-011 Ages: 2 - 12 yrs. Size: 72" x 84" Fall Height: 66" Classic Rock 11

Fall Height: 90"

Classic Rock 25 CR-025 Ages: 2 - 12 yrs. Size: 60" x 60" Fall Height: 24"