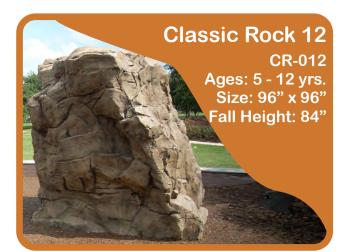

Standing Logs-96" UC-111-96 Ages: 5 - 12 yrs. Size: 40" x 40" Fall Height: 5' to 8'

The versatile Classic Rock series can be used as part of an obstacle course, access to a play structure, or simply on its own. With multiple designs and your choice of rock finish, the possibilities are endless.

CR-010 Ages: 2 - 12 yrs. Size: 60" x 84" Fall Height: 48" Classic Rock 10

**Classic Rock** 

CR-011 Ages: 2 - 12 yrs. Size: 72" x 84" Fall Height: 66" Classic Rock 11

Fall Height: 90"

Classic Rock 25 CR-025 Ages: 2 - 12 yrs. Size: 60" x 60" Fall Height: 24"