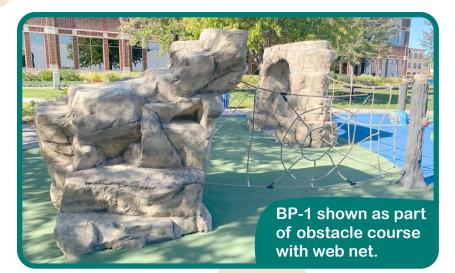

### **Rock N' Rope**

Introducing rope and nets to a playground can provide balance, dexterity, and problem-solving challenges to kids. This series takes Classic Rock to the next level.

**Boulder Path 1** BP-1 Ages: 5 - 12 yrs. Size: 17'6"x 6' Height: 66"