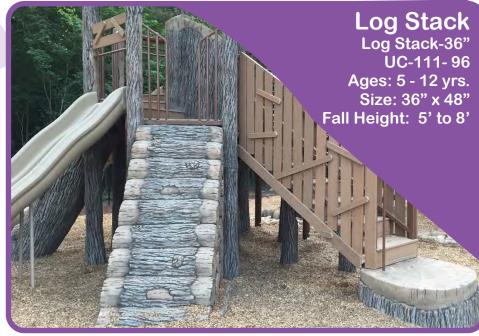

**Frog** UC-314 Ages: 2 - 12 yrs. Size: 36"x 36" Fall Height: 36"

Log Stack-24" UC-112-60 Ages: 2 - 12 yrs. Size: 36" x 30" Fall Height: Up to 5'

Standing Logs-60" UC-111-60 Ages: 2 - 12 yrs. Size: 24" x 40" Fall Height: Up to 5'