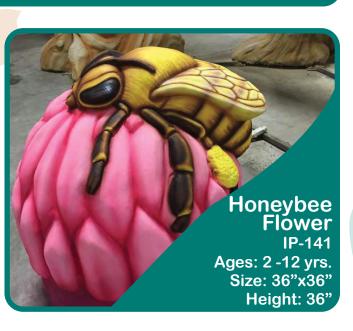

### Add Detail to Your TreeLine... ...with Critters & Crawlers

Bear

Chipmunk

Gecko

Mouse

Snake

Squirrel

Bees