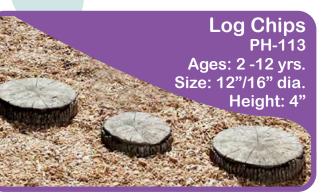

**Toadstools** PH-011 Ages: 2 -12 yrs. Size: 12"/16"/20" dia. Height: 12"/20"/28"