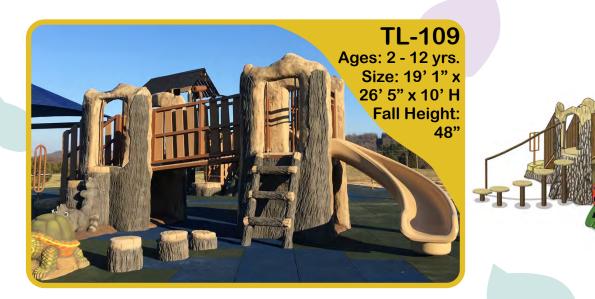

## **TreeLine Series**

Playit Creations' largest and most customizable product is our TreeLine series. Available in a variety of sizes and price points; you'll find a structure that fits your needs.