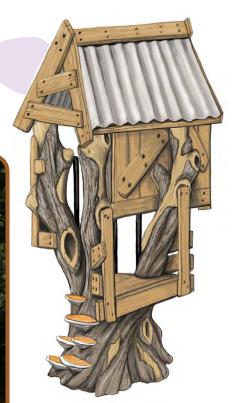

# **Play Scrapers**

Play Scrapers are a great start and centered hub that your custom play structure can be built around. Customization choices include climbers, slides, pod hoppers, and more.

Climbing Tree Tower PS-114 Ages: 2 - 12 yrs. Size: 96" x 72" Height: 150"

Provide some shade with your choice of plank or corrugated metal roof.

Treehouse Tower PS-112 Ages: 2 - 12 yrs. Size: 60" x 60"

Size: 60" x 60" Height: 126"