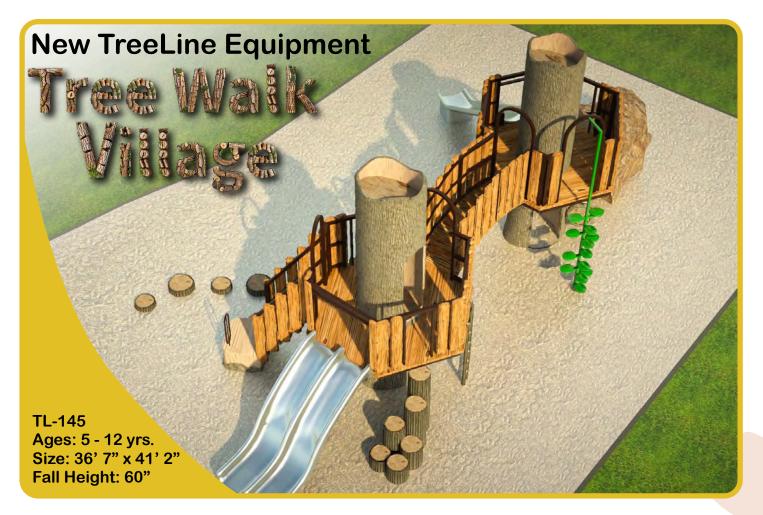

### Log Crawl

TL-102 Ages: 0 - 18 mos./ 2 - 5 yrs. Size: 19'6" x 20'6"

Imagine being atop the trees of a faraway forest or distant planet with the help of Tree Walk Village and its many options.

- Choose how you want to start your adventure from a variety of climbers, ladders, steps, or ropes.
- Add extra play value with rock hideaways, animals and critters, tree bark, finger mazes, or education panels.
- Ready to head home from the forest? Slides, nets, and rock outcroppings can help you make your way down.