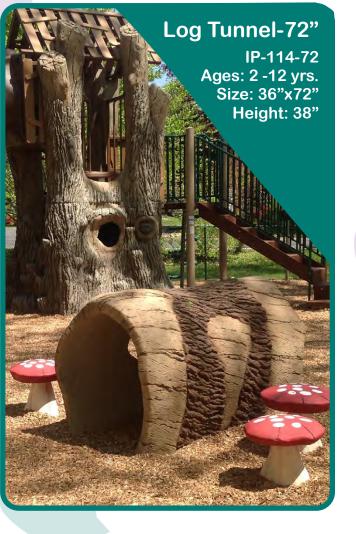

### More New Products Latest Play for Littles

Sandbox

Stump Crawl TL-101 Ages: 0 - 18 mos. 2 - 5 yrs. Size: 20' x 20'11"

- Bumpy bark
- Grainy sand
- Uneven rock
- Smooth wood

### Openings and wall holes

- For Peak-a-Boo fun & games
- Provides easy and discrete visual of children at play for caretakers

**Animal Prints** 