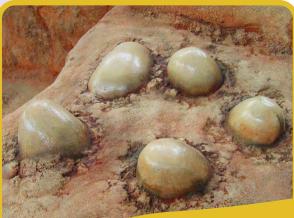

# **Fossil Find**

The play value of discovery as well as inspiration for future archaeologists can be built through Fossil Find. Whether they are hidden in a sandbox, water table, or around the playground; these realistic fossils will excite the imagination.

### Pterodactyl Eggs FF-710 Ages: 2 -12 yrs. Size: 30"x30" Height: 6"