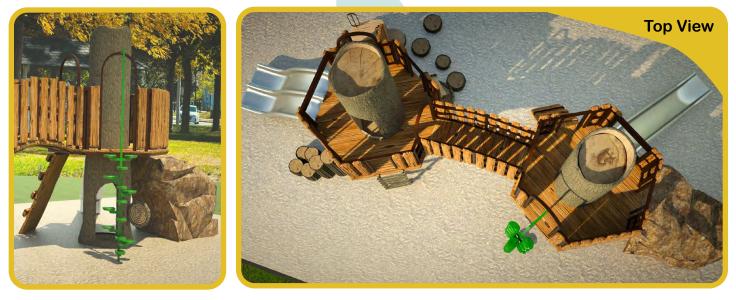

## **TreeLine Series**

Playit Creations' largest and most customizable product is our TreeLine series. Available in a variety of sizes and price points; you'll find a structure that fits your needs.