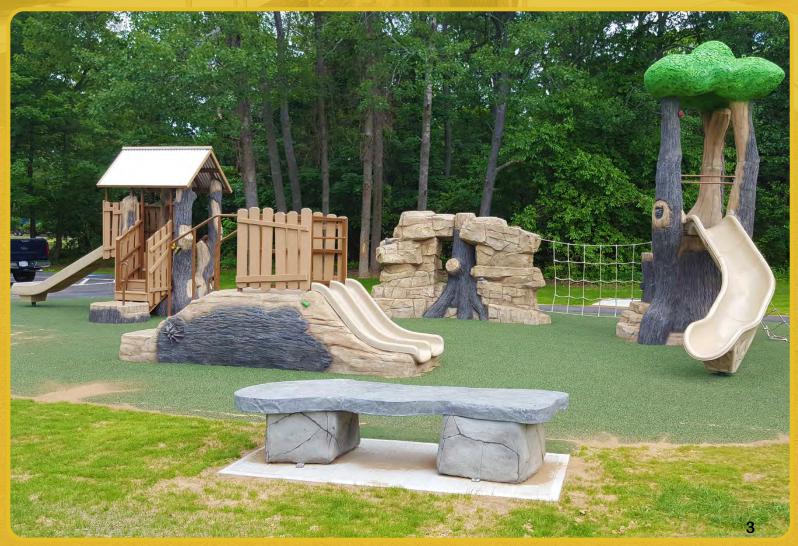

## **TreeLine Series**

Playit Creations' largest and most customizable product is our TreeLine series. Available in a variety of sizes and price points; you'll find a structure that fits your needs.

### Log Crawl

TL-102 Ages: 0 - 18 mos./ 2 - 5 yrs. Size: 19'6" x 20'6"

Imagine being atop the trees of a faraway forest or distant planet with the help of Tree Walk Village and its many options.

- Choose how you want to start your adventure from a variety of climbers, ladders, steps, or ropes.
- Add extra play value with rock hideaways, animals and critters, tree bark, finger mazes, or education panels.
- Ready to head home from the forest? Slides, nets, and rock outcroppings can help you make your way down.