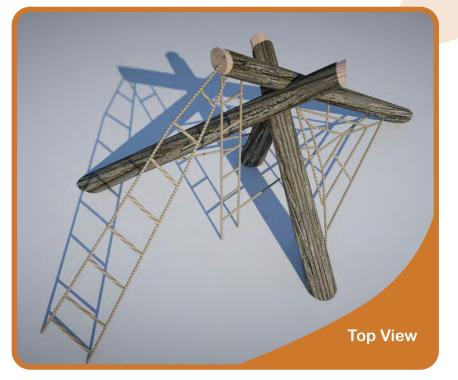

# <section-header><section-header><section-header><complex-block><text>

Inspire kids to be future arborists or adventure seekers by starting them out on our new Nature Nets play structures line.

Using our 16 mm rope in various combinations, along with our GFRC logs, kids can safely test their problem-solving skills and balance by navigating the climber.