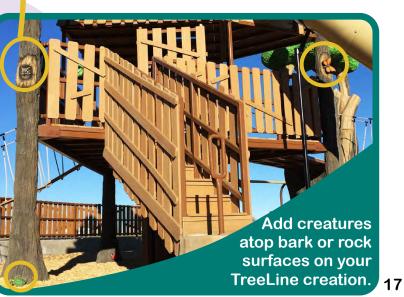

### Add Detail to Your TreeLine... ...with Critters & Crawlers

Bear

Chipmunk

Gecko

Mouse

Snake

Squirrel

Bees

Coyote

Hermit Crab

Opposum

Spider

Turtle

Crab

**Horned Beetle** 

Owl

Butterfly

Fox

Ladybug

Rabbit

Caterpillar

Frog

Lizard

Raccoon