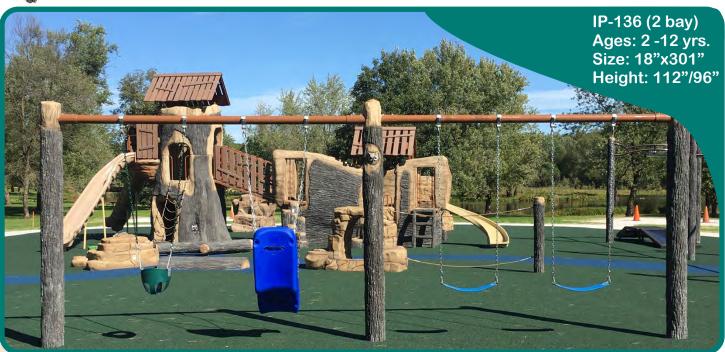

# **Play Scrapers**

Play Scrapers are a great start and centered hub that your custom play structure can be built around. Customization choices include climbers, slides, pod hoppers, and more.

Climbing Tree Tower PS-114 Ages: 2 - 12 yrs. Size: 96" x 72" Height: 150"

Provide some shade with your choice of plank or corrugated metal roof.

Treehouse Tower PS-112 Ages: 2 - 12 yrs. Size: 60" x 60"

Size: 60" x 60" Height: 126"