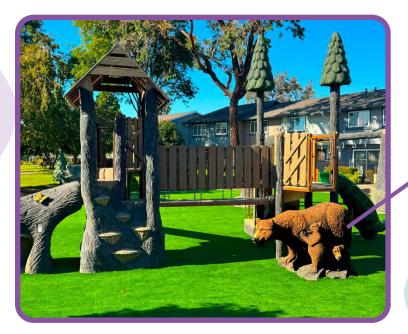

### Add Detail to Your TreeLine... ...with Critters & Crawlers

Bear

Chipmunk

Gecko

Mouse

Snake

Squirrel

Bees