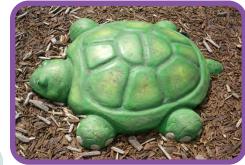

Ladybugs PH-012 Ages: 2 -12 yrs. Size: 12"x18" Height: 8"

Log Steppers PH-111 Ages: 2 -12 yrs. Size: 12" dia. Height: 12"/20"/28" Land Turtle Pods PH-313 Ages: 2 -12 yrs. Size: 20"x20" dia. Height: 10"