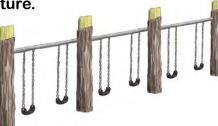

IP-137 (3 bay) Ages: 2 -12 yrs. LxW: 18"x442" Height: 112"/96"

Create a unique playground path or obstacle course with Pod Hoppers.

Acorn PH-112 Ages: 2 -12 yrs. Size: 10"/16"/20" dia. Height: 8"/16"/24"