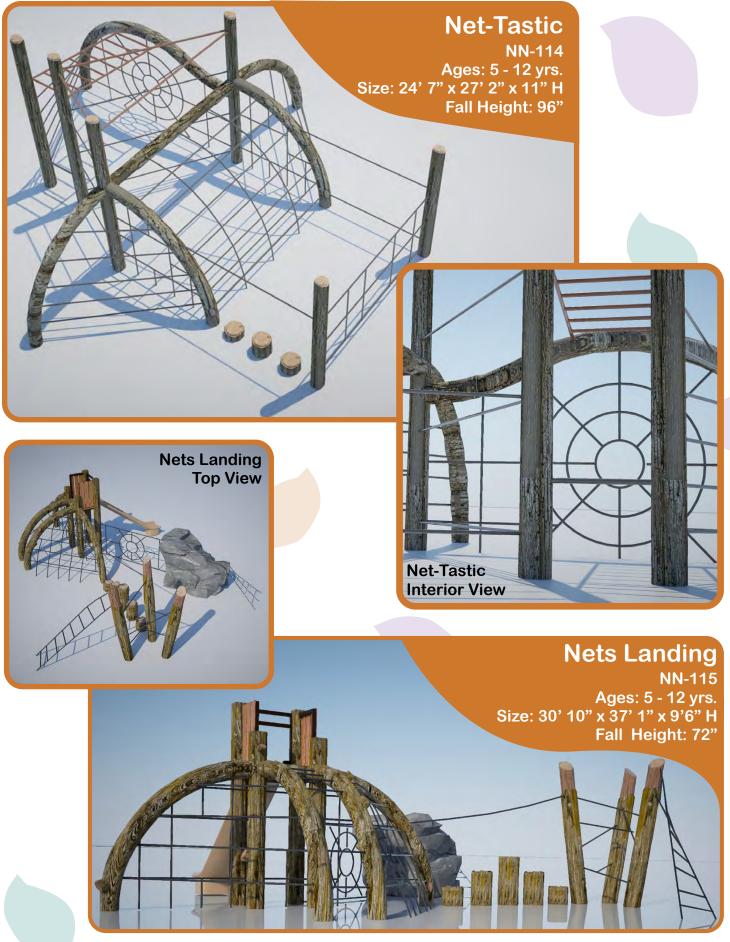

# <section-header><section-header><section-header><complex-block><text>

Inspire kids to be future arborists or adventure seekers by starting them out on our new Nature Nets play structures line.

Using our 16 mm rope in various combinations, along with our GFRC logs, kids can safely test their problem-solving skills and balance by navigating the climber.