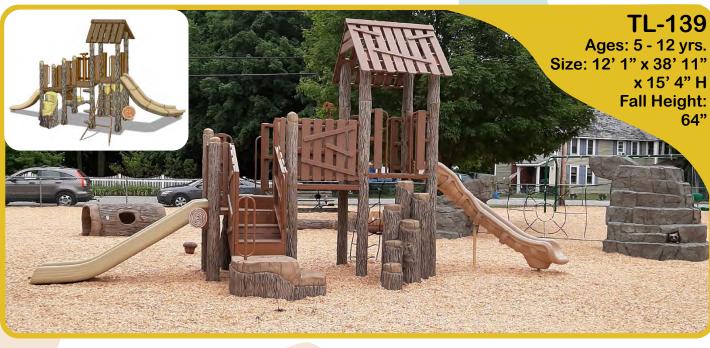

## **TreeLine Series**

Playit Creations' largest and most customizable product is our TreeLine series. Available in a variety of sizes and price points; you'll find a structure that fits your needs.