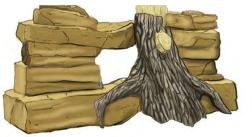

### More New Products Latest Play for Littles

Sandbox

Stump Crawl TL-101 Ages: 0 - 18 mos. 2 - 5 yrs. Size: 20' x 20'11"

- Bumpy bark
- Grainy sand
- Uneven rock
- Smooth wood

### Openings and wall holes

- For Peak-a-Boo fun & games
- Provides easy and discrete visual of children at play for caretakers

**Animal Prints** 

### Log Crawl

TL-102 Ages: 0 - 18 mos./ 2 - 5 yrs. Size: 19'6" x 20'6"

Imagine being atop the trees of a faraway forest or distant planet with the help of Tree Walk Village and its many options.

- Choose how you want to start your adventure from a variety of climbers, ladders, steps, or ropes.
- Add extra play value with rock hideaways, animals and critters, tree bark, finger mazes, or education panels.
- Ready to head home from the forest? Slides, nets, and rock outcroppings can help you make your way down.