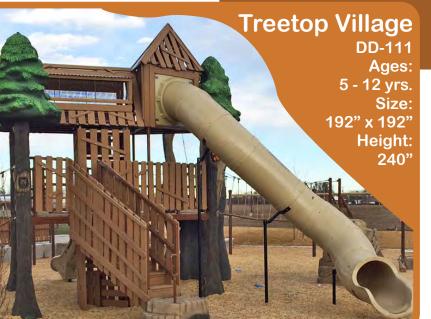

> Barnyard DD-510 Ages: 5 - 12 yrs. Size: 96" x 192" Height: 180"

-P

Besides nature, other themes are available:

**Farm** 

Barns, silos, tractors, barnyard animals

Fantasy

Castles, pirate ships, dragons, ancient ruins