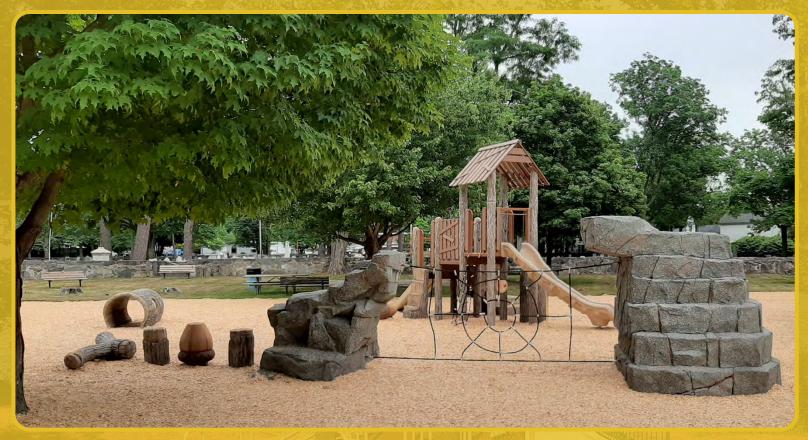

## **TreeLine Series**

Playit Creations' largest and most customizable product is our TreeLine series. Available in a variety of sizes and price points; you'll find a structure that fits your needs.

Standing Logs-96" UC-111-96 Ages: 5 - 12 yrs. Size: 40" x 40" Fall Height: 5' to 8'

The versatile Classic Rock series can be used as part of an obstacle course, access to a play structure, or simply on its own. With multiple designs and your choice of rock finish, the possibilities are endless.

# **Rock N' Roots**

A combination of Classic Rock and TreeLine elements, Rock N' Roots series provide play structures that can be used independently or as part of a larger play structure or obstacle course.