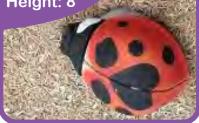

Ladybugs PH-012 Ages: 2 -12 yrs. Size: 12"x18" Height: 8"

Log Steppers PH-111 Ages: 2 -12 yrs. Size: 12" dia. Height: 12"/20"/28" Land Turtle Pods PH-313 Ages: 2 -12 yrs. Size: 20"x20" dia. Height: 10"