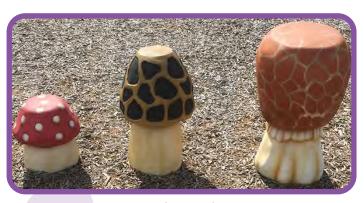

**Toadstools** PH-011 Ages: 2 -12 yrs. Size: 12"/16"/20" dia. Height: 12"/20"/28"