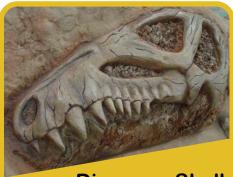

# **Fossil Find**

The play value of discovery as well as inspiration for future archaeologists can be built through Fossil Find. Whether they are hidden in a sandbox, water table, or around the playground; these realistic fossils will excite the imagination.

### Dinosaur Skeleton FF-714 Ages: 2 -12 yrs. Size: 42"x144" Height: 6"

Dinosaur Skull FF-713 Ages: 2 -12 yrs. Size: 30"x30" Height: 6"