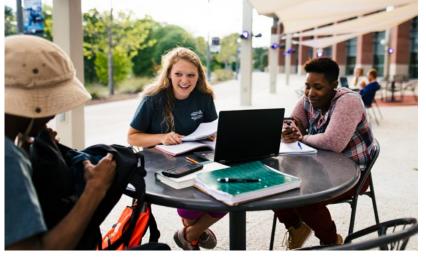

## University of West Georgia Campus Center Carrollton, georgia

Overlooking the University of West Georgia's Love Valley, the outdoor patio at the 131,000 square foot Campus Center features 5 of Superior's Hyperbolic Sail Shades and 2 Standard Sail Shades. Students can now enjoy the large shaded space for studying, dining, or hosting events. This shade was engineered to include electrical outlets in the posts. Additionally, the university installed a lighting and sound system.