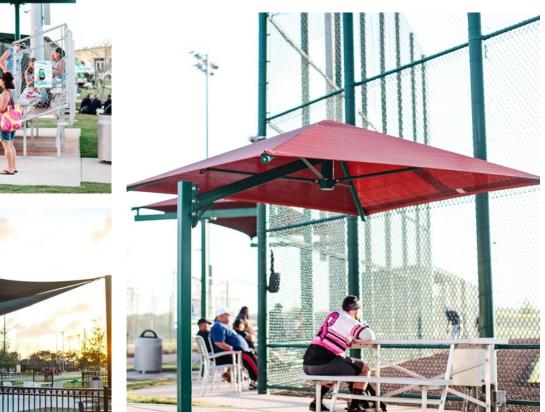

### Seminole County Sports Complex SANFORD, FLORIDA

This 100-acre sports complex located in Seminole County is home to 15 state-of-the-art athletic fields, batting cages, and walking paths among many other amenities. Superior supplied T-Cantilever shades in various color schemes for spectator seating across all 15 athletic fields. Additionally, we supplied Cantilever Umbrella shades for each field's score keeper and a large sail shade for a picnic area.

#### Baylor University waco, texas

BAYLOR UNIVERSITY

Baylor University's Hurd Tennis Center features 12 outdoor tennis courts, 6 of which are championship courts. Overlooking the championship courts is the shaded Bradley R. Hulse Grandstand. Superior provided 15 custom cantilever shades that matched the Baylor University green.