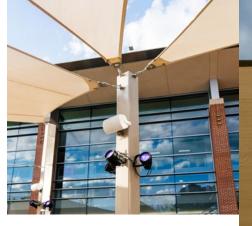

## University of West Georgia Campus Center Carrollton, georgia

Overlooking the University of West Georgia's Love Valley, the outdoor patio at the 131,000 square foot Campus Center features 5 of Superior's Hyperbolic Sail Shades and 2 Standard Sail Shades. Students can now enjoy the large shaded space for studying, dining, or hosting events. This shade was engineered to include electrical outlets in the posts. Additionally, the university installed a lighting and sound system.