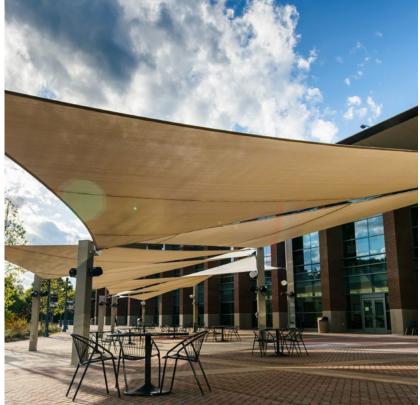

## University of West Georgia Campus Center Carrollton, georgia

Overlooking the University of West Georgia's Love Valley, the outdoor patio at the 131,000 square foot Campus Center features 5 of Superior's Hyperbolic Sail Shades and 2 Standard Sail Shades. Students can now enjoy the large shaded space for studying, dining, or hosting events. This shade was engineered to include electrical outlets in the posts. Additionally, the university installed a lighting and sound system.