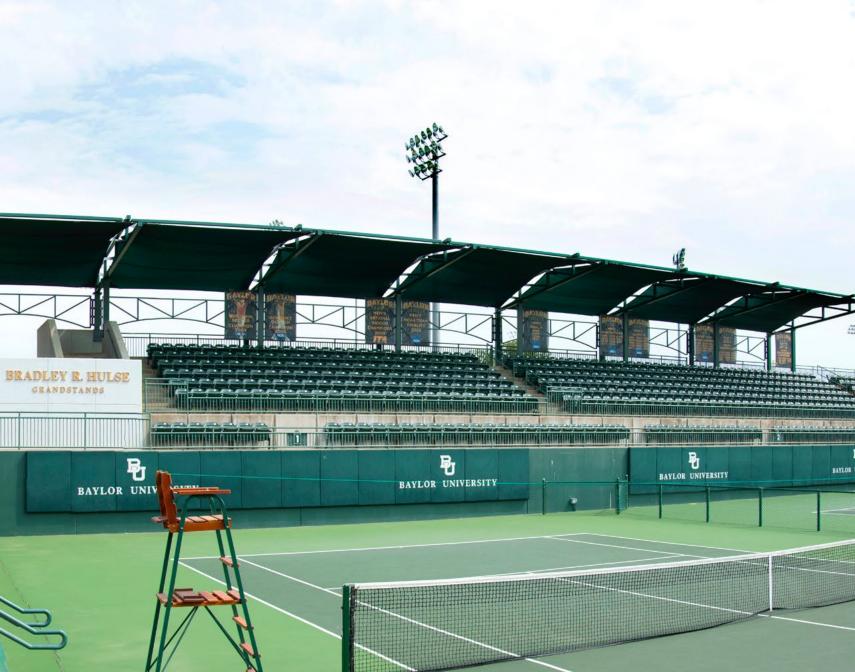

#### Baylor University waco, texas

BAYLOR UNIVERSITY

Baylor University's Hurd Tennis Center features 12 outdoor tennis courts, 6 of which are championship courts. Overlooking the championship courts is the shaded Bradley R. Hulse Grandstand. Superior provided 15 custom cantilever shades that matched the Baylor University green.