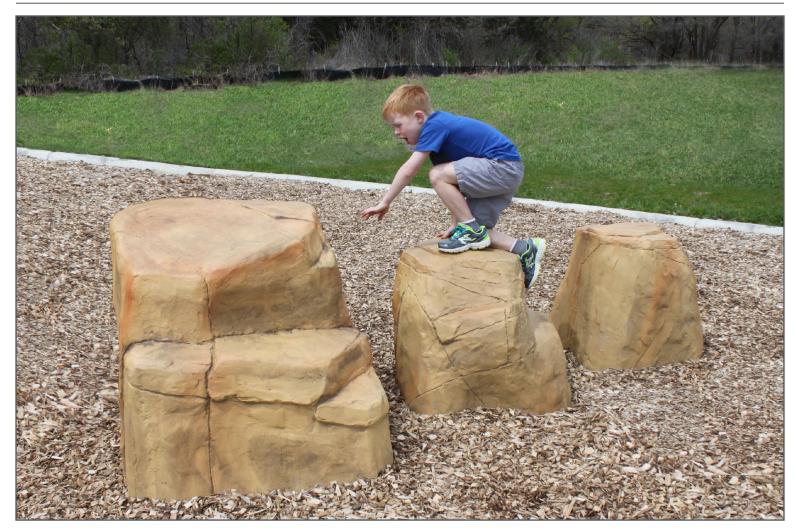

## Medium and Large Boulder

Products: 1000042, 1000044

These durable Glass Fiber Reinforced Concrete (GFRC) Boulders have the look and feel of actual stone. Crafted and themed for a realistic look, it will seem as though they were pulled right from nature! Link several together in any configuration to create different play activities. Available in Medium and Large sizes.

Medium Boulder 1000042 L: 2'-5" x W: 2'-2" x H: 1'-10" 250 LBS

**Large Boulder** 1000044 L: 3'-5" x W: 3'-2" x H: 2'-6" 500 LBS

Dimensions and weights are approximate ~
Heights shown from top of surfacing ~
User Group Age: 2-12