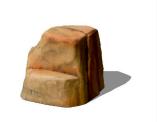

## Medium and Large Boulder

Products: 1000042, 1000044

These durable Glass Fiber Reinforced Concrete (GFRC) Boulders have the look and feel of actual stone. Crafted and themed for a realistic look, it will seem as though they were pulled right from nature! Link several together in any configuration to create different play activities. Available in Medium and Large sizes.

Medium Boulder 1000042 L: 2'-5" x W: 2'-2" x H: 1'-10" 250 LBS

**Large Boulder** 1000044 L: 3'-5" x W: 3'-2" x H: 2'-6" 500 LBS

Dimensions and weights are approximate ~
Heights shown from top of surfacing ~
User Group Age: 2-12