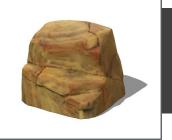

## Medium and Large Boulder

Products: 1000042, 1000044

These durable Glass Fiber Reinforced Concrete (GFRC) Boulders have the look and feel of actual stone. Crafted and themed for a realistic look, it will seem as though they were pulled right from nature! Link several together in any configuration to create different play activities. Available in Medium and Large sizes.

Medium Boulder 1000042 L: 2'-5" x W: 2'-2" x H: 1'-10" 250 LBS

**Large Boulder** 1000044 L: 3'-5" x W: 3'-2" x H: 2'-6" 500 LBS

Dimensions and weights are approximate ~
Heights shown from top of surfacing ~
User Group Age: 2-12