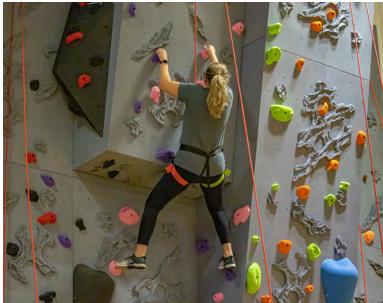

#### WHAT IS A TOP ROPE CLIMBING WALL?

A **Top Rope Wall** is a vertical climbing wall that requires a harness and safety rope that anchors at the top. This type of wall is typically 20' high and is best suited to adolescent and adult climbers since a partner (belayer) is responsible for the safety of the climber through management of the safety rope. Top Rope Climbing Walls provide vast opportunities for skill development, positive risk taking, team building and trust building. Special equipment and training are required and are included with purchase.

#### **Safety features:**

- Belay devices, rope, carabiners, harnesses and helmets
- Staff training to learn proper use of wall
- Safety mats to provide a cushioned landing surface for climbers
- Mat Locking® System to secure the wall when it is not in use
- Rules and guidelines sign to inform climbers of safe climbing practices