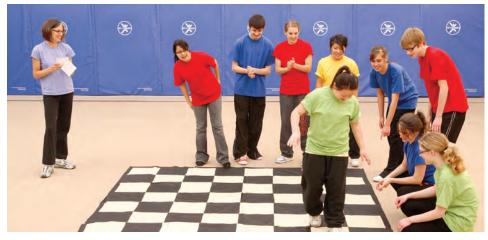

#### **MEMORY MAZE**

Visual memory, cooperation, concentration and problem solving are required in this team challenge. The group must work together to uncover the invisible path. Square by square, they move through the grid from start to finish, starting over each time an incorrect square is used. Set includes Memory Maze grid, card set with illustrated paths and activity guide.