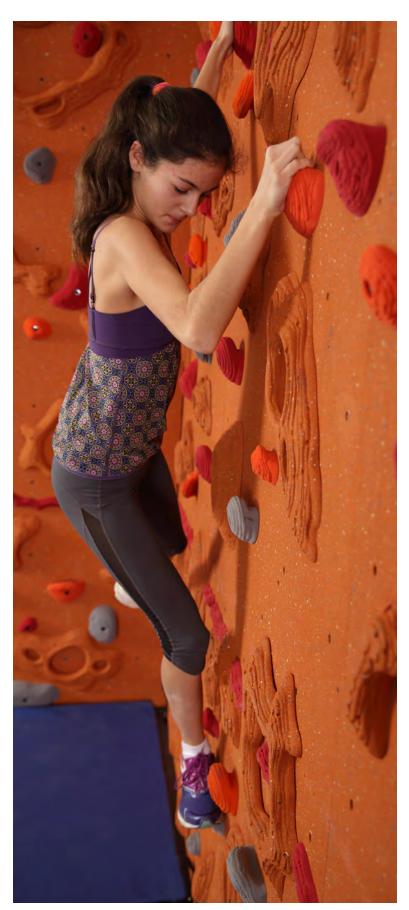

# CLIMBING | RIVER ROCK® WALL

#### **RIVER ROCK WALL**

Our River Rock Wall features a smooth surface like a polished river rock, perfect for all levels of climbing ability. 8' high walls come with 20 hand holds and 66 preset placement options per panel. A 10' high version and a Fire Retardant upgrade are available. 10' walls come with 25 hand holds and 82 preset placement options. Available in Granite or Slate color options.