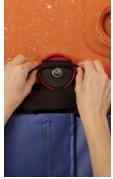

#### EASY STEPS TO LOCKING YOUR WALL

LIFT MAT • HANG LOOP • TURN AND LOCK

#### **CORDLESS MAT LOCKING SYSTEM**

Prevent the unauthorized use of your climbing wall with our patented Mat Locking System. This CORDLESS version is easy to use; simply hang the nylon webbing loops on the specially-designed holds, rotate the black security slider and lock with a few turns of the security bolt. The mats use a hook and loop fastening system to affix to one another and attach to the base of the wall with nylon tabs. A "No Climbing" decal is printed on the outer side to serve as notice that the wall is closed. Installation is required.