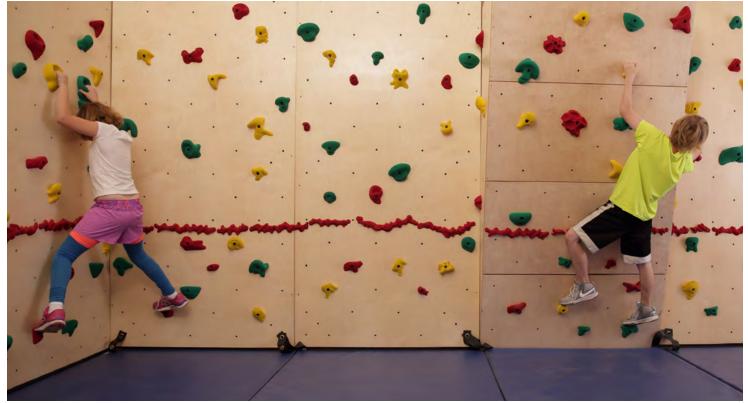

### WHAT IS A TRAVERSE WALL®?

A **Traverse Wall** is climbed horizontally, not vertically. Panels are 8' or 10' high and are available in varying lengths. The fun and challenge is making it from one side to the other, rather than to the top. Traverse Walls do not require ropes or harnesses.

#### **Safety features:**

- Red-Relief Line® to remind climbers of designated climbing zone
- Safety mats to provide a cushioned landing surface for climbers
- Robust curriculum with safety practices, climbing technique, teaching tips and more.
- Mat Locking® System to secure the wall when it is not in use
- Rules and guidelines sign to instruct climbers of safe climbing practices

#### TRAVERSE WALL PACKAGE INCLUDES

Each 4' x 8' panel includes the Red-Relief Line, 20 patented Groperz® Route-Setting Hand Holds and 66 preset placement options (unless otherwise noted in the description). Please refer to the following icons to identify which features and add-ons come with each wall package: