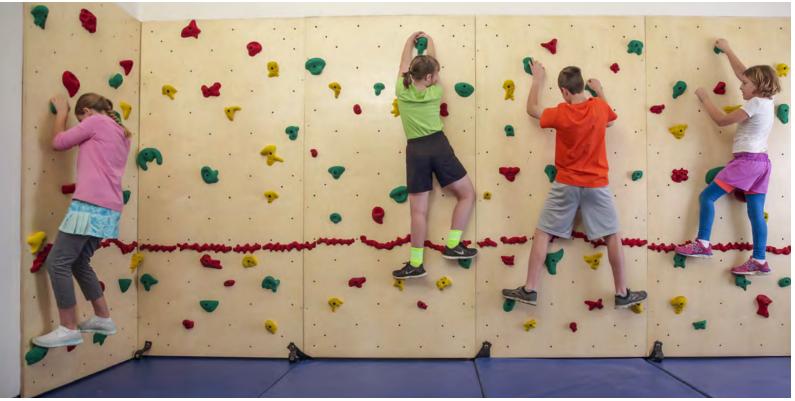

### WHAT IS A TRAVERSE WALL®?

A **Traverse Wall** is climbed horizontally, not vertically. Panels are 8' or 10' high and are available in varying lengths. The fun and challenge is making it from one side to the other, rather than to the top. Traverse Walls do not require ropes or harnesses.

#### **Safety features:**

- Red-Relief Line® to remind climbers of designated climbing zone
- Safety mats to provide a cushioned landing surface for climbers
- Robust curriculum with safety practices, climbing technique, teaching tips and more.
- Mat Locking® System to secure the wall when it is not in use
- Rules and guidelines sign to instruct climbers of safe climbing practices

#### TRAVERSE WALL PACKAGE INCLUDES

Each 4' x 8' panel includes the Red-Relief Line, 20 patented Groperz® Route-Setting Hand Holds and 66 preset placement options (unless otherwise noted in the description). Please refer to the following icons to identify which features and add-ons come with each wall package: