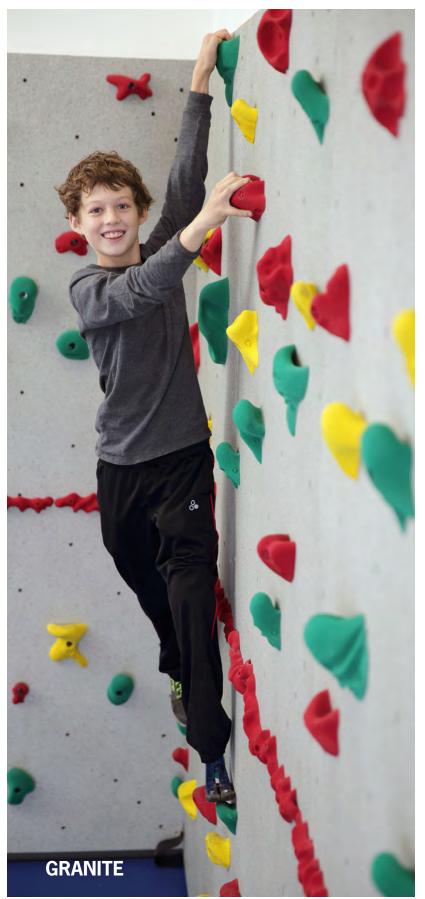

#### **RIVER ROCK WALL**

Our River Rock Wall features a smooth surface like a polished river rock, perfect for all levels of climbing ability. 8' high walls come with 20 hand holds and 66 preset placement options per panel. A 10' high version and a Fire Retardant upgrade are available. 10' walls come with 25 hand holds and 82 preset placement options. Available in Granite or Slate color options.