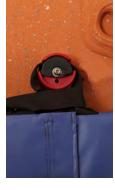

#### EASY STEPS TO LOCKING YOUR WALL

LIFT MAT • HANG LOOP • TURN AND LOCK

#### **CORDLESS MAT LOCKING SYSTEM**

Prevent the unauthorized use of your climbing wall with our patented Mat Locking System. This CORDLESS version is easy to use; simply hang the nylon webbing loops on the specially-designed holds, rotate the black security slider and lock with a few turns of the security bolt. The mats use a hook and loop fastening system to affix to one another and attach to the base of the wall with nylon tabs. A "No Climbing" decal is printed on the outer side to serve as notice that the wall is closed. Installation is required.