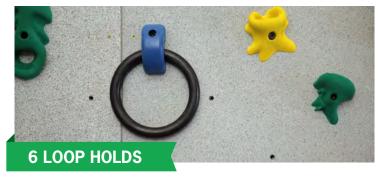

#### **ULTIMATE CHALLENGE COURSE**

Take your climbing wall to the next level with this ninja style challenge course. Three types of holds offer different challenge levels to help build upper-body strength. They can be intermixed throughout your climbing wall, used in their own sections or used along with foot holds to vary the challenge. Each set comes with 6 hook holds, 6 loop holds, 12 peg holds, 8 rings, 2 pegs, an activity guide and mounting hardware.

#### **INCLUDES:**

CALL OR VISIT US AT WWW.EVERLASTCLIMBING.COM FOR PRICING & MORE INFORMATION

2023 Catalog v.1 Relinked.indd 41 1/3/2023 10:16:03 AM