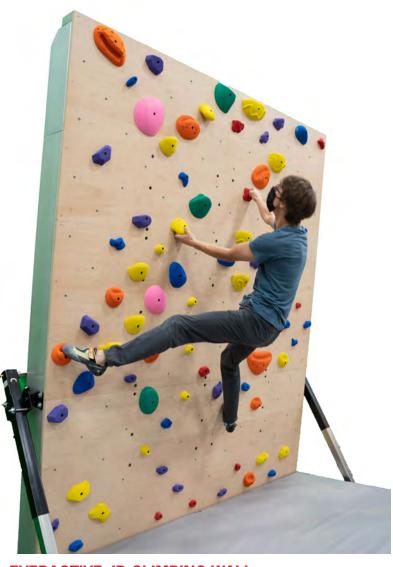

#### **EVERACTIVE ADJUSTABLE CLIMBING WALL**

Looking for a versatile training tool for your climbing program? The patented EverActive Adjustable Climbing Wall is ideal for climbers at all levels because the climbing angle is easily adjusted from 0-68° with the touch of a button. It features beautiful Baltic birch panels with a gray, black or clear coat.

Protected by U.S. Patent. everlastclimbing.com/patents

#### **SPECS & FEATURES:**

- 12' high x 8', 12' or 16' wide
- Adjustable angles (from 0-68°)
- LED lighting system to follow, create and share climbing routes (via free Kumiki Board App)
- Uses standard electric outlet
- Fast installation and easy assembly
- Freestanding version also available
- Safety surfacing sold separately

#### **EVERACTIVE JR CLIMBING WALL**

Perfect for home users, the EverActive Jr is an 8'x10' manually adjustable climbing wall. Complete your experience with matching flooring. U.S. Patent Pending

CALL OR VISIT US AT WWW.EVERLASTCLIMBING.COM FOR PRICING & MORE INFORMATION