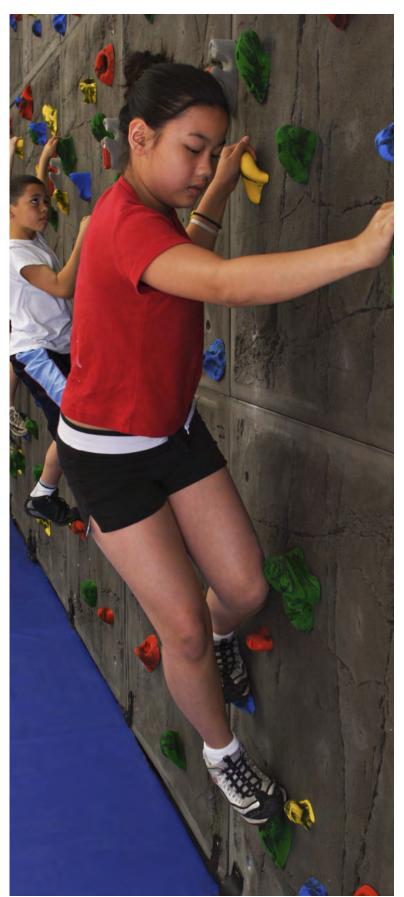

### WHAT IS A TRAVERSE WALL®?

A **Traverse Wall** is climbed horizontally, not vertically. Panels are 8' or 10' high and are available in varying lengths. The fun and challenge is making it from one side to the other, rather than to the top. Traverse Walls do not require ropes or harnesses.

#### **Safety features:**

- Red-Relief Line® to remind climbers of designated climbing zone
- Safety mats to provide a cushioned landing surface for climbers
- Robust curriculum with safety practices, climbing technique, teaching tips and more.
- Mat Locking® System to secure the wall when it is not in use
- Rules and guidelines sign to instruct climbers of safe climbing practices

#### TRAVERSE WALL PACKAGE INCLUDES

Each 4' x 8' panel includes the Red-Relief Line, 20 patented Groperz® Route-Setting Hand Holds and 66 preset placement options (unless otherwise noted in the description). Please refer to the following icons to identify which features and add-ons come with each wall package: