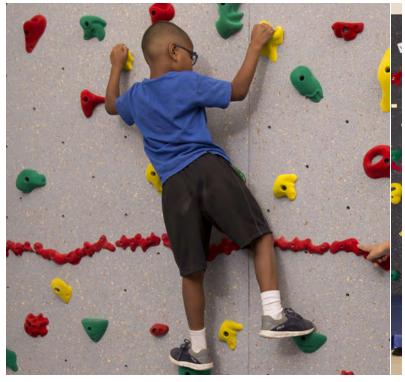

### WHAT IS A TRAVERSE WALL®?

A **Traverse Wall** is climbed horizontally, not vertically. Panels are 8' or 10' high and are available in varying lengths. The fun and challenge is making it from one side to the other, rather than to the top. Traverse Walls do not require ropes or harnesses.

#### **Safety features:**

- Red-Relief Line® to remind climbers of designated climbing zone
- Safety mats to provide a cushioned landing surface for climbers
- Robust curriculum with safety practices, climbing technique, teaching tips and more.
- Mat Locking® System to secure the wall when it is not in use
- Rules and guidelines sign to instruct climbers of safe climbing practices

#### TRAVERSE WALL PACKAGE INCLUDES

Each 4' x 8' panel includes the Red-Relief Line, 20 patented Groperz® Route-Setting Hand Holds and 66 preset placement options (unless otherwise noted in the description). Please refer to the following icons to identify which features and add-ons come with each wall package: