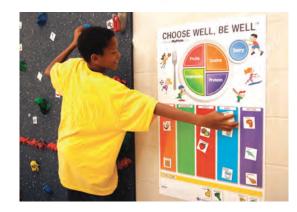

#### **CHOOSE WELL, BE WELL**

Promote awareness of proper nutrition and exercise through climbing activities. Children will learn the key components of the MyPlate food guidelines and develop an understanding of the importance of adopting healthy exercise and nutrition habits. Includes a full-color MyPlate activity board (23" x 35") with a dry-erase and magnet-accepting surface; a set of 30 food magnets; a detailed activity guide divided by grade level (1st–8th) and hardware.