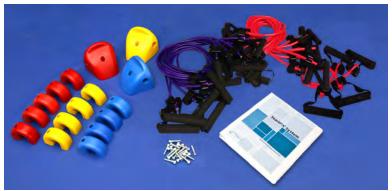

#### TRAVERSE WALL CHALLENGE COURSE

Our patented Traverse Wall Challenge Course offers exciting opportunities for individual and team challenges. Three sizes of foam "noodles" fit into specially-designed Groperz Hand Holds to form loops, lines and starburst obstacles for children to climb over, under, around and through. You can even place balls on your Challenge Course! Set includes: six Small Single-Noodle Holds, six Large Quintuple-Noodle Holds, six 72-inch Noodles, ten 18-inch Noodles, fourteen 12-inch Noodles, five Activity Balls, mounting hardware, 5/16" Allen wrench and five sample wall activities.

Protected by U.S. Patent. everlastclimbing.com/patents

CALL OR VISIT US AT WWW.EVERLASTCLIMBING.COM FOR PRICING & MORE INFORMATION

39