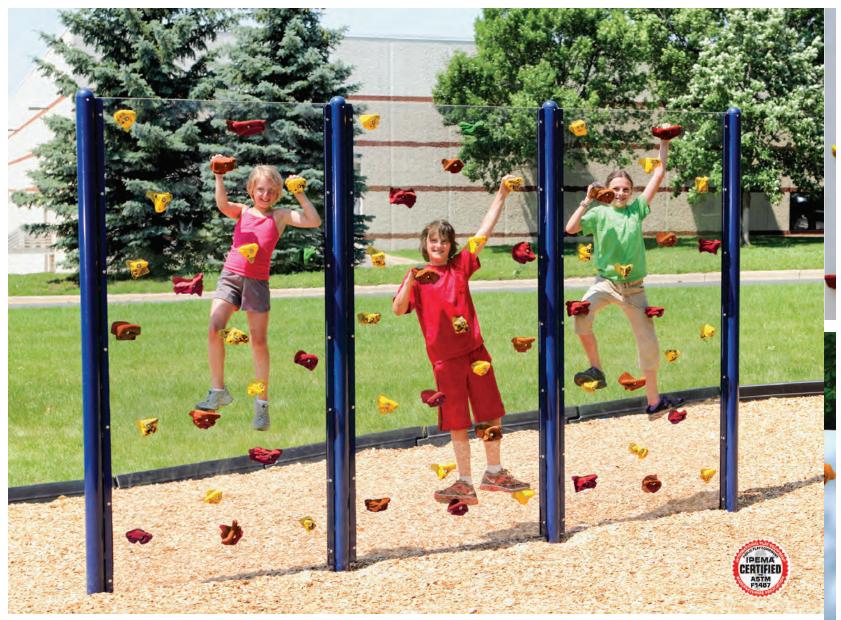

#### **OVERHANG**

42

Increase the challenge of your climbing wall with an Overhang. An Overhang can be added adjacent to your existing wall or if you are in the process of purchasing a new wall, consider adding this desirable challenge. Available in Baltic birch and built at  $14^{\circ}$  angles.