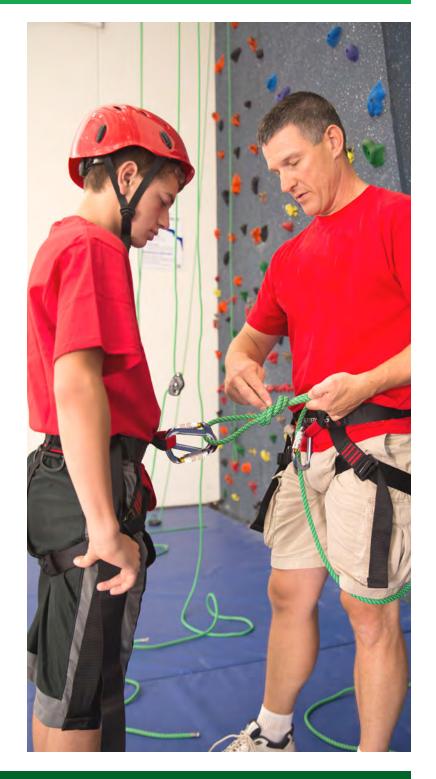

#### WHAT IS A TOP ROPE CLIMBING WALL?

A **Top Rope Wall** is a vertical climbing wall that requires a harness and safety rope that anchors at the top. This type of wall is typically 20' high and is best suited to adolescent and adult climbers since a partner (belayer) is responsible for the safety of the climber through management of the safety rope. Top Rope Climbing Walls provide vast opportunities for skill development, positive risk taking, team building and trust building. Special equipment and training are required and are included with purchase.

#### **Safety features:**

- Belay devices, rope, carabiners, harnesses and helmets
- Staff training to learn proper use of wall
- Safety mats to provide a cushioned landing surface for climbers
- Mat Locking® System to secure the wall when it is not in use
- Rules and guidelines sign to inform climbers of safe climbing practices

Our Top Rope Walls can be customized to meet individual program needs. They come equipped with mats, harnesses, carabiners, helmets, rope and belay devices. Also included is an On-site Top Rope In-service. This one-day, hands-on training provides the essential knowledge and skills required to create a rewarding climbing program.