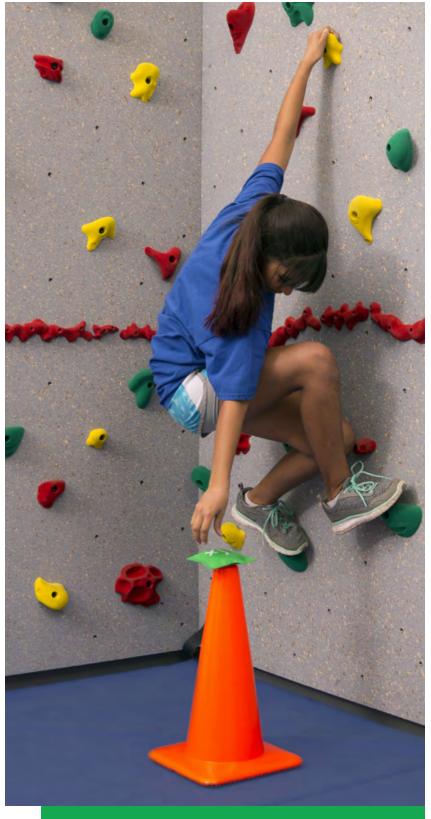

#### TRAVERSE WALL CHALLENGE COURSE

Our patented Traverse Wall Challenge Course offers exciting opportunities for individual and team challenges. Three sizes of foam "noodles" fit into specially-designed Groperz Hand Holds to form loops, lines and starburst obstacles for children to climb over, under, around and through. You can even place balls on your Challenge Course! Set includes: six Small Single-Noodle Holds, six Large Quintuple-Noodle Holds, six 72-inch Noodles, ten 18-inch Noodles, fourteen 12-inch Noodles, five Activity Balls, mounting hardware, 5/16" Allen wrench and five sample wall activities.

Protected by U.S. Patent. everlastclimbing.com/patents

CALL OR VISIT US AT WWW.EVERLASTCLIMBING.COM FOR PRICING & MORE INFORMATION

39