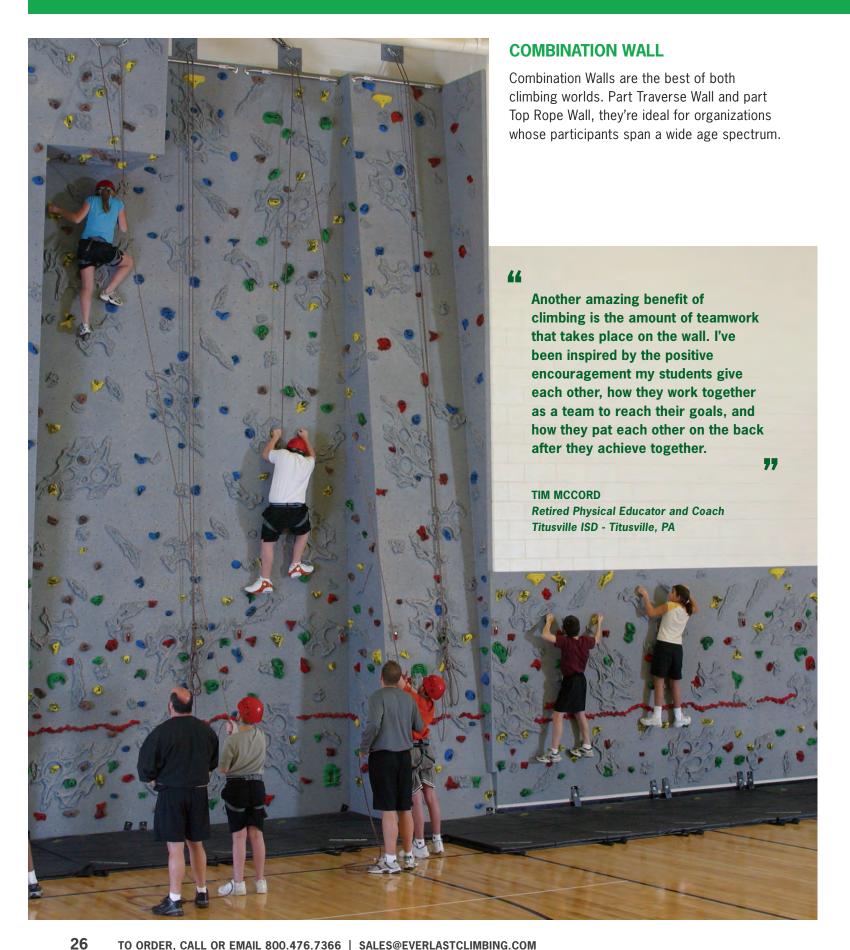

also promote courage, communication and social skills.

Adolescent and adult climbers will thrive on the differentiated challenges featured on our Top Rope Climbing Walls. Vertical climbing facilitates the development of advanced climbing skills as well as opportunities for trust and team building.

Our Top Rope Walls can be customized to meet individual program needs. They come equipped with mats, harnesses, carabiners, helmets, rope and belay devices. Also included is an On-site Top Rope In-service. This one-day, hands-on training provides the essential knowledge and skills required to create a rewarding climbing program.





CALL OR VISIT US AT WWW.EVERLASTCLIMBING.COM FOR PRICING & MORE INFORMATION

2023 Catalog v.1 Relinked.indd 25 1/3/2023 9:59:45 AM

# CLIMBING | COMBINATION WALL



# **INSTALLATION | CLIMBING**



#### PROFESSIONAL INSTALLATION

Have your equipment professionally installed! Everlast Climbing offers factory installation of Traverse Walls, Top Rope Walls and the Safari Jungle Gym. We send a team of professionally-trained installers to your site to ensure that the installation process is worry-free, efficient and completed to specifications developed by our structural engineer (if applicable). Our installation staff takes pride in its work and is covered by liability insurance. Additionally, each team member has cleared a comprehensive background check. All of our installations carry a one-year warranty.



Your office staff and installation crew made the creation and installation of our new climbing wall a seamless process. Our students are very exci