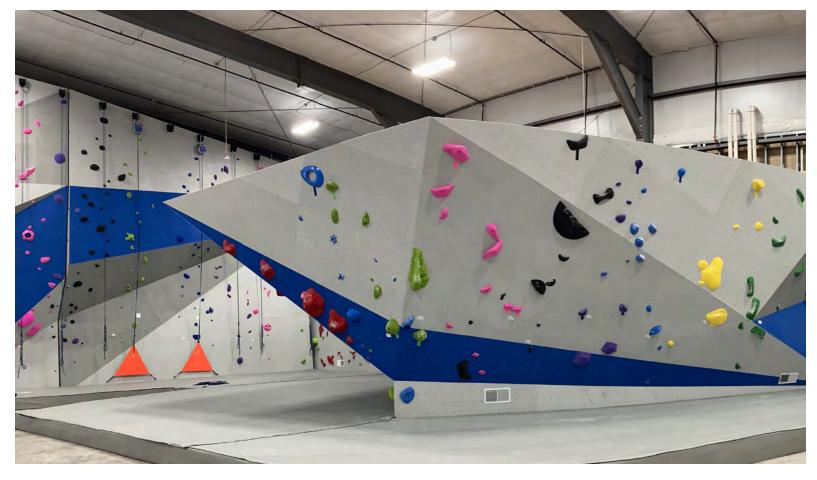

#### TOP ROPE AND BOULDERING WALLS

Kumiki Climbing brings an upscale look and sophisticated climbing experience that is ideal for middle and high schools, universities and camps. Work with our designers to create a unique Top Rope or Bouldering Traverse Wall custom designed for your space and program needs. Choose from a variety of wood species, such as Baltic birch, maple, walnut, cherry, oak, ash and alder, to create a one-of-a-kind look. The patent-pending and slightly textured surface is durable and allows the natural wood grain to show through. The patentpending steel substructure allows for easy expansion later as needs change, or budgets allow. All projects include a variety of hand holds and Kumiki Flooring (See pages 30-31).