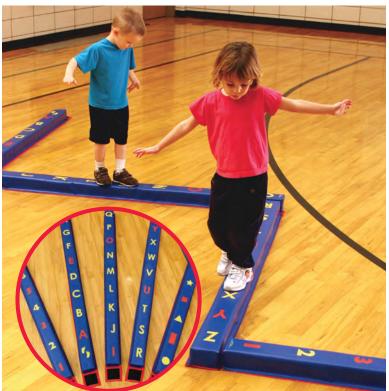

#### **MEMORY MAZE**

Visual memory, cooperation, concentration and problem solving are required in this team challenge. The group must work together to uncover the invisible path. Square by square, they move through the grid from start to finish, starting over each time an incorrect square is used. Set includes Memory Maze grid, card set with illustrated paths and activity guide.