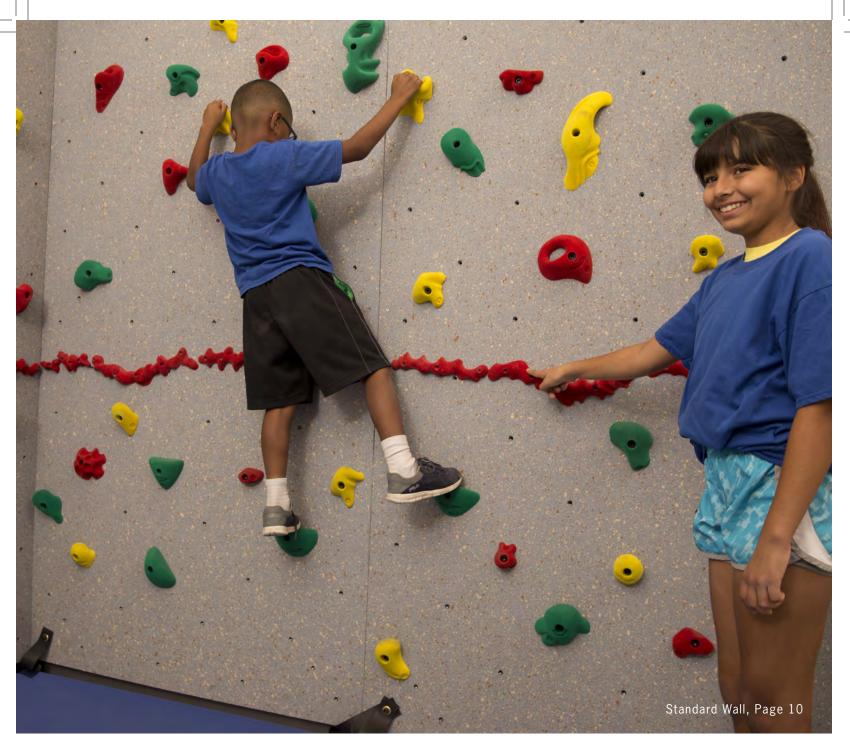

# CLIMBING | STANDARD WALL

#### STANDARD WALL

A Standard Wall features a granite-like look and feel. 8' high walls come with 20 hand holds and 66 preset placement options per panel. A 10' high version and a Fire Retardant upgrade are available. 10' walls come with 25 hand holds and 82 preset placement options.

Protected by U.S. Patent. everlastclimbing.com/patents

STANDARD WALL PACKAGE INCLUDES:

WALL SURFACE TYPE: