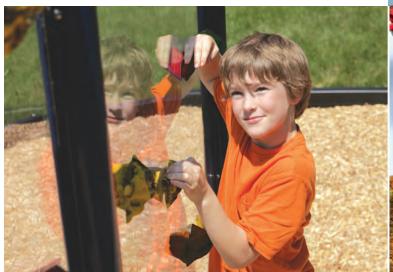

#### **MAGNA WALL**

It's all in the name. Place, remove and arrange magnets while climbing for a truly interactive experience. Set routes, play games and lead cross-curricular activities.

8' high walls come with 20 hand holds, over 500 magnets, and 66 preset placement options per panel. A 10' high version and a Fire Retardant upgrade are available. 10' walls come with 25 hand holds and 82 preset placement options per panel. Protected by U.S. Patent. everlastclimbing.com/patents

MAGNA WALL PACKAGE INCLUDES:

WALL SURFACE TYPE:

**CROSS CURRICULAR | ROCK-REALISTIC** 

CALL OR VISIT US AT WWW.EVERLASTCLIMBING.COM FOR PRICING & MORE INFORMATION

2023 Catalog v.1 Relinked.indd 11 1/3/2023 9:42:00 AM