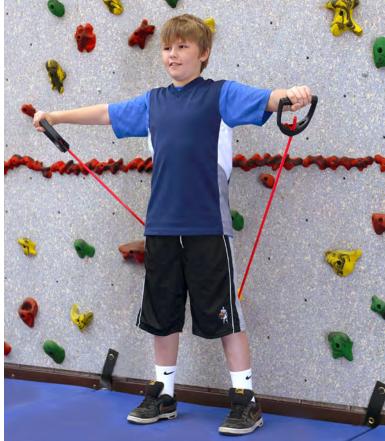

#### **STARTFIT® SYSTEM**

Our StartFIT System is an innovative product designed to increase the fitness-enhancing capabilities of your existing climbing wall. The StartFIT System attaches to your existing climbing wall and creates up to 11 fitness stations. The product package includes resistance tubes of varying length and strength, our detailed StartFIT Guide, individual instruction cards for each exercise station and specially-designed StartFIT Anchors to "host" each station. Available in full and small sets. Also available in Direct Mount for attaching to a CMU or brick wall.

Protected by U.S. Patent. everlastclimbing.com/patents

CALL OR VISIT US AT WWW.EVERLASTCLIMBING.COM FOR PRICING & MORE INFORMATION

1/3/2023 10:17:11 AM