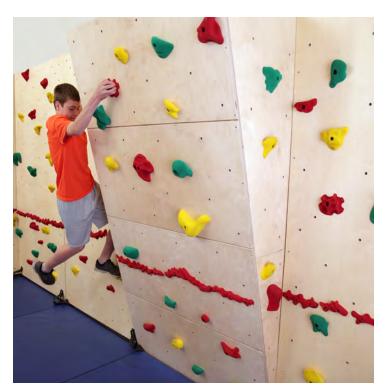

### WHAT IS A TRAVERSE WALL®?

A **Traverse Wall** is climbed horizontally, not vertically. Panels are 8' or 10' high and are available in varying lengths. The fun and challenge is making it from one side to the other, rather than to the top. Traverse Walls do not require ropes or harnesses.

#### **Safety features:**

- Red-Relief Line® to remind climbers of designated climbing zone
- Safety mats to provide a cushioned landing surface for climbers
- Robust curriculum with safety practices, climbing technique, teaching tips and more.
- Mat Locking® System to secure the wall when it is not in use
- Rules and guidelines sign to instruct climbers of safe climbing practices

#### TRAVERSE WALL PACKAGE INCLUDES

Each 4' x 8' panel includes the Red-Relief Line, 20 patented Groperz® Route-Setting Hand Holds and 66 preset placement options (unless otherwise noted in the description). Please refer to the following icons to identify which features and add-ons come with each wall package: