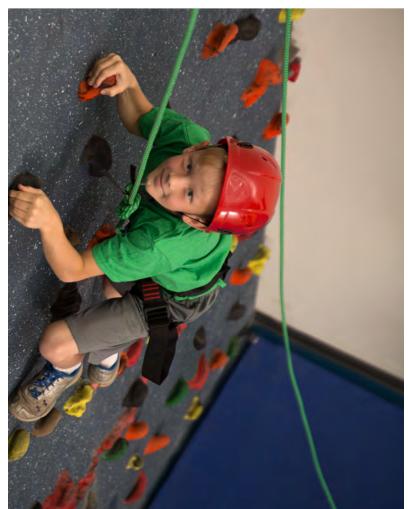

#### WHAT IS A TOP ROPE CLIMBING WALL?

A **Top Rope Wall** is a vertical climbing wall that requires a harness and safety rope that anchors at the top. This type of wall is typically 20' high and is best suited to adolescent and adult climbers since a partner (belayer) is responsible for the safety of the climber through management of the safety rope. Top Rope Climbing Walls provide vast opportunities for skill development, positive risk taking, team building and trust building. Special equipment and training are required and are included with purchase.

#### **Safety features:**

- Belay devices, rope, carabiners, harnesses and helmets
- Staff training to learn proper use of wall
- Safety mats to provide a cushioned landing surface for climbers
- Mat Locking® System to secure the wall when it is not in use
- Rules and guidelines sign to inform climbers of safe climbing practices