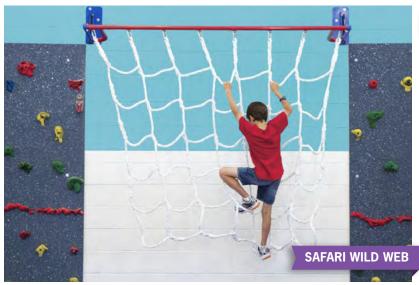

Protected by U.S. Patent. everlastclimbing.com/patents

DISCOVERY BLACKBOARD WALL PACKAGE INCLUDES:

WALL SURFACE TYPE:

**CROSS-CURRICULAR | SMOOTH** 