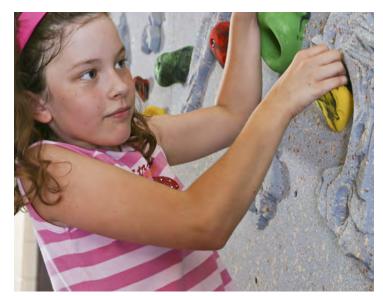

#### **MAGNA WALL**

It's all in the name. Place, remove and arrange magnets while climbing for a truly interactive experience. Set routes, play games and lead cross-curricular activities.

8' high walls come with 20 hand holds, over 500 magnets, and 66 preset placement options per panel. A 10' high version and a Fire Retardant upgrade are available. 10' walls come with 25 hand holds and 82 preset placement options per panel. Protected by U.S. Patent. everlastclimbing.com/patents

MAGNA WALL PACKAGE INCLUDES:

WALL SURFACE TYPE:

**CROSS CURRICULAR | ROCK-REALISTIC** 

CALL OR VISIT US AT WWW.EVERLASTCLIMBING.COM FOR PRICING & MORE INFORMATION

2023 Catalog v.1 Relinked.indd 11 1/3/2023 9:42:00 AM