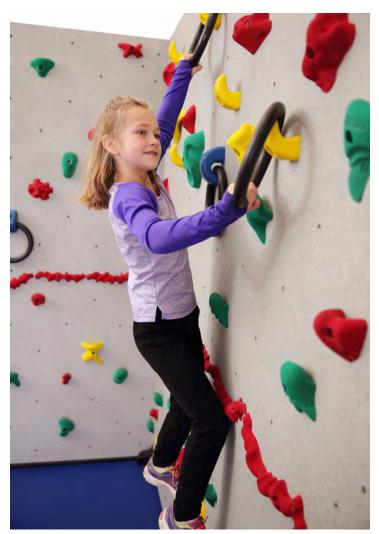

#### **ULTIMATE CHALLENGE COURSE**

Take your climbing wall to the next level with this ninja style challenge course. Three types of holds offer different challenge levels to help build upper-body strength. They can be intermixed throughout your climbing wall, used in their own sections or used along with foot holds to vary the challenge. Each set comes with 6 hook holds, 6 loop holds, 12 peg holds, 8 rings, 2 pegs, an activity guide and mounting hardware.

#### **INCLUDES:**

CALL OR VISIT US AT WWW.EVERLASTCLIMBING.COM FOR PRICING & MORE INFORMATION

2023 Catalog v.1 Relinked.indd 41 1/3/2023 10:16:03 AM