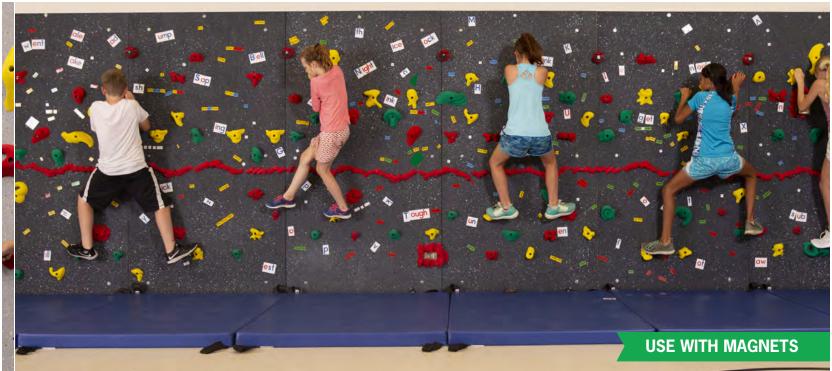

### WHAT IS A TRAVERSE WALL®?

A **Traverse Wall** is climbed horizontally, not vertically. Panels are 8' or 10' high and are available in varying lengths. The fun and challenge is making it from one side to the other, rather than to the top. Traverse Walls do not require ropes or harnesses.

#### **Cross-Curricular:**

Links activity with learning | Use with magnets or markers to integrate other subject areas Perfect for kinesthetic learners and active schools

#### **Safety features:**

- Red-Relief Line® to remind climbers of designated climbing zone
- Safety mats to provide a cushioned landing surface for climbers
- Robust curriculum with safety practices, climbing technique, teaching tips and more.
- Mat Locking® System to secure the wall when it is not in use
- Rules and guidelines sign to instruct climbers of safe climbing practices