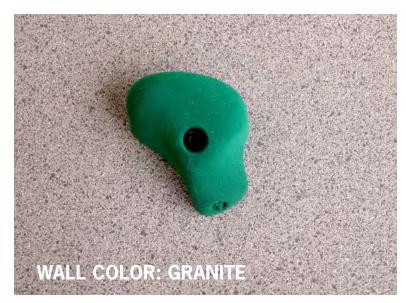

# CLIMBING | RIVER ROCK® WALL

#### **RIVER ROCK WALL**

Our River Rock Wall features a smooth surface like a polished river rock, perfect for all levels of climbing ability. 8' high walls come with 20 hand holds and 66 preset placement options per panel. A 10' high version and a Fire Retardant upgrade are available. 10' walls come with 25 hand holds and 82 preset placement options. Available in Granite or Slate color options.