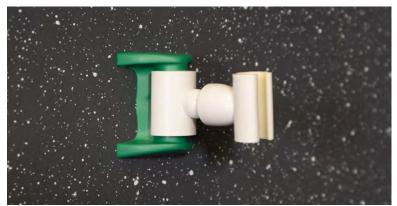

#### **ULTIMATE CHALLENGE COURSE**

Take your climbing wall to the next level with this ninja style challenge course. Three types of holds offer different challenge levels to help build upper-body strength. They can be intermixed throughout your climbing wall, used in their own sections or used along with foot holds to vary the challenge. Each set comes with 6 hook holds, 6 loop holds, 12 peg holds, 8 rings, 2 pegs, an activity guide and mounting hardware.

#### **INCLUDES:**

CALL OR VISIT US AT WWW.EVERLASTCLIMBING.COM FOR PRICING & MORE INFORMATION

2023 Catalog v.1 Relinked.indd 41 1/3/2023 10:16:03 AM