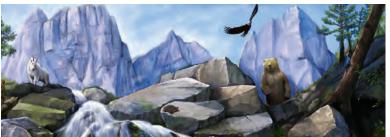

#### **MURAL WALL**

Our Mural Walls bring traverse climbing to a whole new level. Our ready-to-install murals include Mountain, Forest, Ocean, Jungle and Outer Space scenes. You can also provide custom artwork and climb over mascots, logos or photography - the visual possibilities are endless! 8' high and 20' long walls come with 20 preset hand holds per panel.

#### **SMOOTH**

**MOUNTAIN SCENE (20' EXTENSION ALSO AVAILABLE)** 

**FOREST SCENE** 

JUNGLE SCENE

**OUTER SPACE SCENE** 

**OCEAN SCENE** 

#### LOOK ONLINE TO FOR MORE IMAGES OF OUR MURAL CLIMBING WALLS!

TO ORDER, CALL OR EMAIL 800.476.7366 | SALES@EVERLASTCLIMBING.COM

2023 Catalog v.1 Relinked.indd 20 1/3/2023 9:51:20 AM