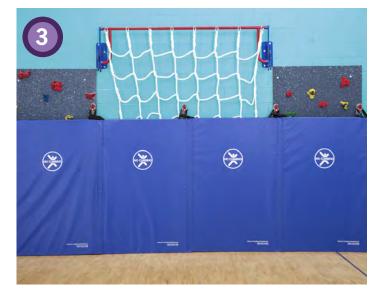

#### PROFESSIONAL INSTALLATION

Have your equipment professionally installed! Everlast Climbing offers factory installation of Traverse Walls, Top Rope Walls and the Safari Jungle Gym. We send a team of professionally-trained installers to your site to ensure that the installation process is worry-free, efficient and completed to specifications developed by our structural engineer (if applicable). Our installation staff takes pride in its work and is covered by liability insurance. Additionally, each team member has cleared a comprehensive background check. All of our installations carry a one-year warranty.