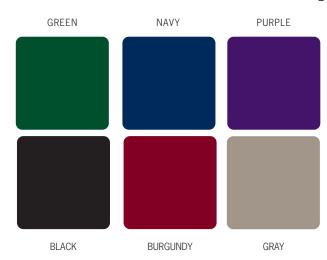

#### **OPTIONS:**

Mats are available in red and royal blue and in two thicknesses.

Custom colors are also available for an additional charge.

2023 Catalog v.1 Relinked.indd 33 1/3/2023 10:08:59 AM

CALL OR VISIT US AT WWW.EVERLASTCLIMBING.COM FOR PRICING & MORE INFORMATION