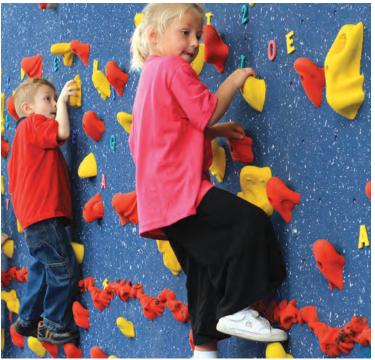

### CHROMA® TRAVERSE WALL® | CLIMBING

#### **CHROMA TRAVERSE WALL**

This vibrant blue Traverse Wall has a smooth, durable surface that makes it perfect for early childhood and adaptive settings. 8' high walls come with 20 hand holds and 66 preset placement options per panel. A 10' high version and a Fire Retardant upgrade are available. 10' walls come with 25 hand holds and 82 preset placement options. Protected by U.S. Patent. everlastclimbing.com/patents