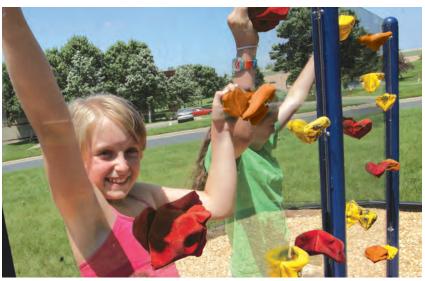

#### **OVERHANG**

42

Increase the challenge of your climbing wall with an Overhang. An Overhang can be added adjacent to your existing wall or if you are in the process of purchasing a new wall, consider adding this desirable challenge. Available in Baltic birch and built at  $14^{\circ}$  angles.