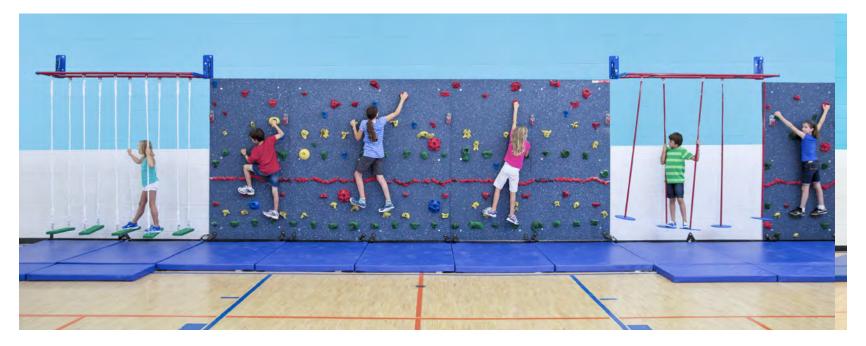

### **CLIMBING**

| CLIMDING                                                                                                                                                                                                                                                                                                                                                                                                                                                                                                                                                                                                                                    |
|---------------------------------------------------------------------------------------------------------------------------------------------------------------------------------------------------------------------------------------------------------------------------------------------------------------------------------------------------------------------------------------------------------------------------------------------------------------------------------------------------------------------------------------------------------------------------------------------------------------------------------------------|
| TRAVERSE WALLS®                                                                                                                                                                                                                                                                                                                                                                                                                                                                                                                                                                                                                             |
| River Rock® - Granite8                                                                                                                                                                                                                                                                                                                                                                                                                                                                                                                                                                                                                      |
| River Rock® - Slate9                                                                                                                                                                                                                                                                                                                                                                                                                                                                                                                                                                                                                        |
| Standard Wall                                                                                                                                                                                                                                                                                                                                                                                                                                                                                                                                                                                                                               |
| Magna® Wall                                                                                                                                                                                                                                                                                                                                                                                                                                                                                                                                                                                                                                 |
| Relief-Feature™ Wall12                                                                                                                                                                                                                                                                                                                                                                                                                                                                                                                                                                                                                      |
| Magna® Relief-Feature™ Wall13                                                                                                                                                                                                                                                                                                                                                                                                                                                                                                                                                                                                               |
| Discovery™ Blackboard Wall14                                                                                                                                                                                                                                                                                                                                                                                                                                                                                                                                                                                                                |
| Discovery™ Dry-Erase Wall                                                                                                                                                                                                                                                                                                                                                                                                                                                                                                                                                                                                                   |
| Baltic Birch™ Wall16                                                                                                                                                                                                                                                                                                                                                                                                                                                                                                                                                                                                                        |
| Chroma® Traverse Wall                                                                                                                                                                                                                                                                                                                                                                                                                                                                                                                                                                                                                       |
| Superior Rock Wall <sup>TM</sup>                                                                                                                                                                                                                                                                                                                                                                                                                                                                                                                                                                                                            |
| Sandstone Relief-feature™ Wall19                                                                                                                                                                                                                                                                                                                                                                                                                                                                                                                                                                                                            |
| Mural Wall™20                                                                                                                                                                                                                                                                                                                                                                                                                                                                                                                                                                                                                               |
| Adaptive Traverse Wall®21                                                                                                                                                                                                                                                                                                                                                                                                                                                                                                                                                                                                                   |
| Beginner WeeKidz® Wall22                                                                                                                                                                                                                                                                                                                                                                                                                                                                                                                                                                                                                    |
| WeeKidz® Traverse Wall23                                                                                                                                                                                                                                                                                                                                                                                                                                                                                                                                                                                                                    |
|                                                                                                                                                                                                                                                                                                                                                                                                                                                                                                                                                                                                                                             |
| TOP ROPE WALL24                                                                                                                                                                                                                                                                                                                                                                                                                                                                                                                                                                                                                             |
|                                                                                                                                                                                                                                                                                                                                                                                                                                                                                                                                                                                                                                             |
| COMBINATION WALL                                                                                                                                                                                                                                                                                                                                                                                                                                                                                                                                                                                                                            |
| INSTALLATION27                                                                                                                                                                                                                                                                                                                                                                                                                                                                                                                                                                                                                              |
| INSTALLATION                                                                                                                                                                                                                                                                                                                                                                                                                                                                                                                                                                                                                                |
| KUMIKI CLIMBING WALLS                                                                                                                                                                                                                                                                                                                                                                                                                                                                                                                                                                                                                       |
|                                                                                                                                                                                                                                                                                                                                                                                                                                                                                                                                                                                                                                             |
|                                                                                                                                                                                                                                                                                                                                                                                                                                                                                                                                                                                                                                             |
| KUMIKI FLOORING                                                                                                                                                                                                                                                                                                                                                                                                                                                                                                                                                                                                                             |
| KUMIKI FLOORING 30  EVERACTIVE® WALL 31                                                                                                                                                                                                                                                                                                                                                                                                                                                                                                                                                                                                     |
|                                                                                                                                                                                                                                                                                                                                                                                                                                                                                                                                                                                                                                             |
|                                                                                                                                                                                                                                                                                                                                                                                                                                                                                                                                                                                                                                             |
| EVERACTIVE® WALL                                                                                                                                                                                                                                                                                                                                                                                                                                                                                                                                                                                                                            |
| EVERACTIVE® WALL       31         MATS & MAT LOCKING SYSTEMS         Mat Locking® System       32         Safety Mats       33         GROPERZ® HAND HOLDS         Traverse Wall Route-Setting Guide       34         Hand Hold Anatomy       34         Route-Setting Hand Holds       35         Character Holds       36         Alphabet & Number Holds       36                                                                                                                                                                                                                                                                        |
| EVERACTIVE® WALL       31         MATS & MAT LOCKING SYSTEMS         Mat Locking® System       32         Safety Mats       33         GROPERZ® HAND HOLDS         Traverse Wall Route-Setting Guide       34         Hand Hold Anatomy       34         Route-Setting Hand Holds       35         Character Holds       36         Alphabet & Number Holds       36         Adaptive Hand Holds       36                                                                                                                                                                                                                                   |
| EVERACTIVE® WALL         31           MATS & MAT LOCKING SYSTEMS           Mat Locking® System         32           Safety Mats         33           GROPERZ® HAND HOLDS           Traverse Wall Route-Setting Guide         34           Hand Hold Anatomy         34           Route-Setting Hand Holds         35           Character Holds         36           Alphabet & Number Holds         36           Adaptive Hand Holds         36           Critterz Hand Holds         36           Ball Holder         36                                                                                                                   |
| EVERACTIVE® WALL       31         MATS & MAT LOCKING SYSTEMS         Mat Locking® System       32         Safety Mats       33         GROPERZ® HAND HOLDS         Traverse Wall Route-Setting Guide       34         Hand Hold Anatomy       34         Route-Setting Hand Holds       35         Character Holds       36         Alphabet & Number Holds       36         Adaptive Hand Holds       36         Critterz Hand Holds       36         Ball Holder       36         TRAINING & INSPECTION                                                                                                                                   |
| EVERACTIVE® WALL       31         MATS & MAT LOCKING SYSTEMS         Mat Locking® System       32         Safety Mats       33         GROPERZ® HAND HOLDS         Traverse Wall Route-Setting Guide       34         Hand Hold Anatomy       34         Route-Setting Hand Holds       35         Character Holds       36         Alphabet & Number Holds       36         Adaptive Hand Holds       36         Critterz Hand Holds       36         Ball Holder       36         TRAINING & INSPECTION         Traverse Wall & Top Rope Wall Training       37                                                                           |
| EVERACTIVE® WALL       31         MATS & MAT LOCKING SYSTEMS         Mat Locking® System       32         Safety Mats       33         GROPERZ® HAND HOLDS         Traverse Wall Route-Setting Guide       34         Hand Hold Anatomy       34         Route-Setting Hand Holds       35         Character Holds       36         Alphabet & Number Holds       36         Adaptive Hand Holds       36         Critterz Hand Holds       36         Ball Holder       36         TRAINING & INSPECTION                                                                                                                                   |
| EVERACTIVE® WALL       31         MATS & MAT LOCKING SYSTEMS         Mat Locking® System       32         Safety Mats       33         GROPERZ® HAND HOLDS         Traverse Wall Route-Setting Guide       34         Hand Hold Anatomy       34         Route-Setting Hand Holds       35         Character Holds       36         Alphabet & Number Holds       36         Adaptive Hand Holds       36         Critterz Hand Holds       36         Ball Holder       36         TRAINING & INSPECTION         Traverse Wall & Top Rope Wall Training       37                                                                           |
| EVERACTIVE® WALL       31         MATS & MAT LOCKING SYSTEMS         Mat Locking® System       32         Safety Mats       33         GROPERZ® HAND HOLDS         Traverse Wall Route-Setting Guide       34         Hand Hold Anatomy       34         Route-Setting Hand Holds       35         Character Holds       36         Alphabet & Number Holds       36         Adaptive Hand Holds       36         Critterz Hand Holds       36         Ball Holder       36         TRAINING & INSPECTION         Traverse Wall & Top Rope Wall Training       37         Inspection & Retraining       37         TEACHING TOOLS           |
| EVERACTIVE® WALL       31         MATS & MAT LOCKING SYSTEMS       32         Mat Locking® System       32         Safety Mats       33         GROPERZ® HAND HOLDS       34         Traverse Wall Route-Setting Guide       34         Hand Hold Anatomy       34         Route-Setting Hand Holds       35         Character Holds       36         Alphabet & Number Holds       36         Adaptive Hand Holds       36         Critterz Hand Holds       36         Ball Holder       36         TRAINING & INSPECTION       37         Inspection & Retraining       37         TEACHING TOOLS       38         ADD-ONS & ACCESSORIES |
| EVERACTIVE® WALL       31         MATS & MAT LOCKING SYSTEMS         Mat Locking® System       32         Safety Mats       33         GROPERZ® HAND HOLDS         Traverse Wall Route-Setting Guide       34         Hand Hold Anatomy       34         Route-Setting Hand Holds       35         Character Holds       36         Alphabet & Number Holds       36         Adaptive Hand Holds       36         Critterz Hand Holds       36         Ball Holder       36         TRAINING & INSPECTION         Traverse Wall & Top Rope Wall Training       37         Inspection & Retraining       37         TEACHING TOOLS           |