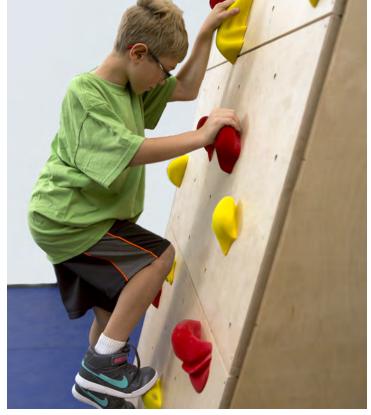

### WHAT IS A TRAVERSE WALL®?

A **Traverse Wall** is climbed horizontally, not vertically. Panels are 8' or 10' high and are available in varying lengths. The fun and challenge is making it from one side to the other, rather than to the top. Traverse Walls do not require ropes or harnesses.

#### **RIVER ROCK WALL**

Our River Rock Wall features a smooth surface like a polished river rock, perfect for all levels of climbing ability. 8' high walls come with 20 hand holds and 66 preset placement options per panel. A 10' high version and a Fire Retardant upgrade are available. 10' walls come with 25 hand holds and 82 preset placement options. Available in Granite or Slate color options.

#### STANDARD WALL

A Standard Wall features a granite-like look and feel. 8' high walls come with 20 hand holds and 66 preset placement options per panel. A 10' high version and a Fire Retardant upgrade are available. 10' walls come with 25 hand holds and 82 preset placement options.