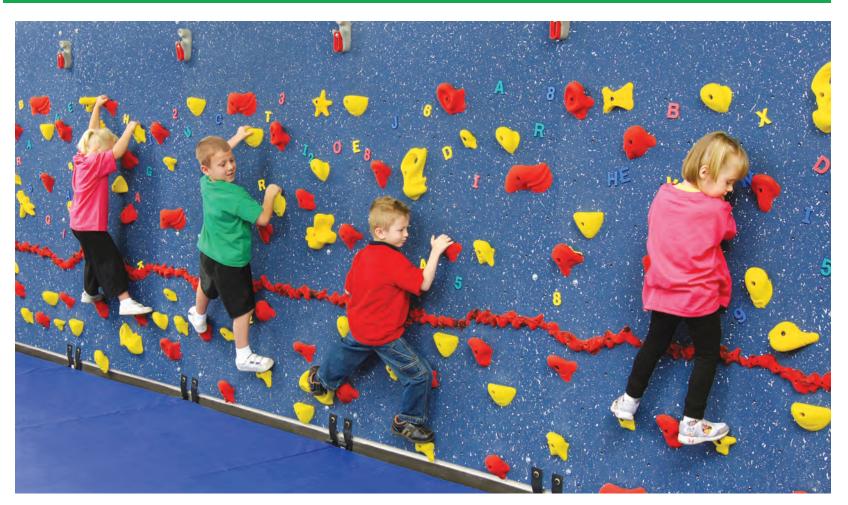

### CHROMA® TRAVERSE WALL® | CLIMBING

#### **CHROMA TRAVERSE WALL**

This vibrant blue Traverse Wall has a smooth, durable surface that makes it perfect for early childhood and adaptive settings. 8' high walls come with 20 hand holds and 66 preset placement options per panel. A 10' high version and a Fire Retardant upgrade are available. 10' walls come with 25 hand holds and 82 preset placement options. Protected by U.S. Patent. everlastclimbing.com/patents