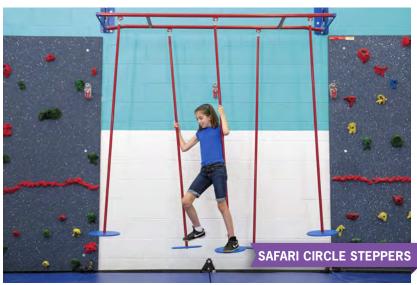

Protected by U.S. Patent. everlastclimbing.com/patents

DISCOVERY BLACKBOARD WALL PACKAGE INCLUDES:

WALL SURFACE TYPE:

**CROSS-CURRICULAR | SMOOTH** 