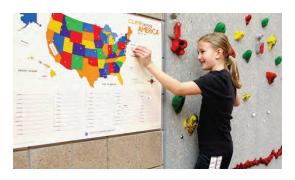

#### **CLIMB ACROSS AMERICA**

Learn the locations of states and capitals and unscramble facts about our great nation all while enhancing physical fitness levels. The  $23^{\circ}$  x  $25^{\circ}$  Climb Across America activity board features a colorful dry-erase and magnet-accepting map of the United States. The package also includes names and capital magnets, an activity guide and hardware.