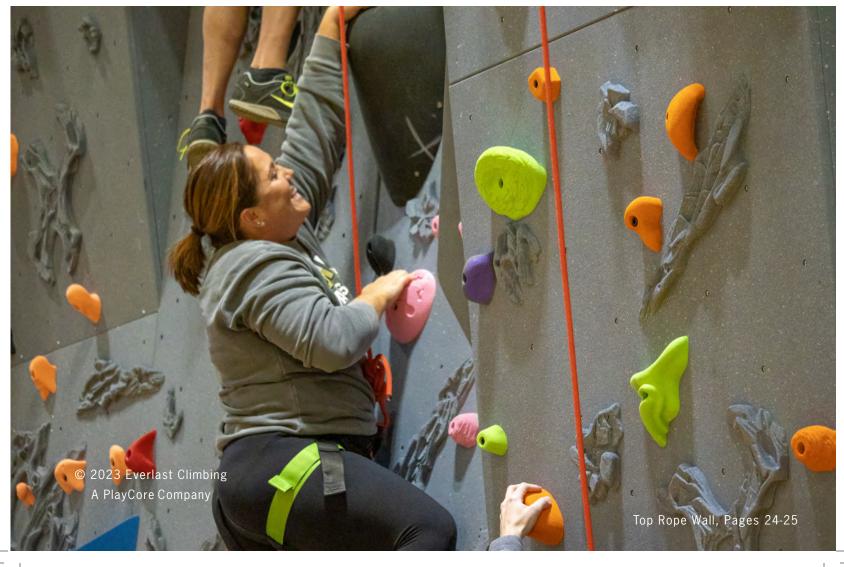

# CLIMBING | TOP ROPE WALL

24

# TOP ROPE WALL | CLIMBING

# TOP ROPE WALL Are you looking for a n

Are you looking for a more challenging climbing experience? Top Rope Walls offer climbers additional challenges and skill development beyond the Traverse Wall. Not only do Top Rope Walls build on climbers' positive risk-taking and advanced problem-solving skills, they also promote courage, communication and social skills.

Adolescent and adult climbers will thrive on the differentiated challenges featured on our Top Rope Climbing Walls. Vertical climbing facilitates the development of advanced climbing skills as well as opportunities for trust and team building.

Our Top Rope Walls can be customized to meet individual program needs. They come equipped with mats, harnesses, carabiners, helmets, rope and belay devices. Also included is an On-site Top Rope In-service. This one-day, hands-on training provides the essential knowledge and skills required to create a rewarding climbing program.