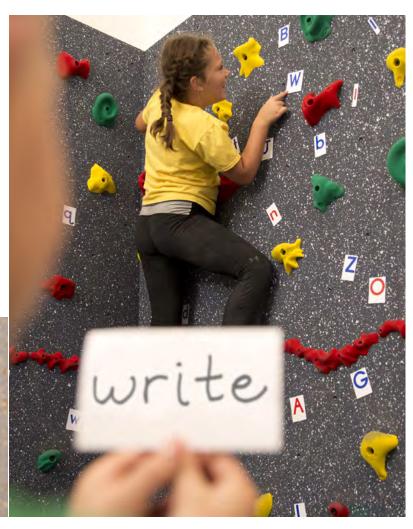

#### **Cross-Curricular:**

Links activity with learning | Use with magnets or markers to integrate other subject areas Perfect for kinesthetic learners and active schools

#### **MAGNA WALL**

It's all in the name. Place, remove and arrange magnets while climbing for a truly interactive experience. Set routes, play games and lead cross-curricular activities.

8' high walls come with 20 hand holds, over 500 magnets, and 66 preset placement options per panel. A 10' high version and a Fire Retardant upgrade are available. 10' walls come with 25 hand holds and 82 preset placement options per panel. Protected by U.S. Patent. everlastclimbing.com/patents