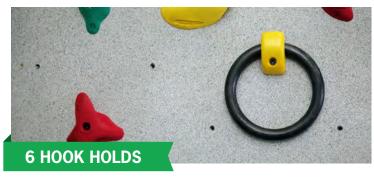

#### **ULTIMATE CHALLENGE COURSE**

Take your climbing wall to the next level with this ninja style challenge course. Three types of holds offer different challenge levels to help build upper-body strength. They can be intermixed throughout your climbing wall, used in their own sections or used along with foot holds to vary the challenge. Each set comes with 6 hook holds, 6 loop holds, 12 peg holds, 8 rings, 2 pegs, an activity guide and mounting hardware.

#### **INCLUDES:**

CALL OR VISIT US AT WWW.EVERLASTCLIMBING.COM FOR PRICING & MORE INFORMATION

2023 Catalog v.1 Relinked.indd 41 1/3/2023 10:16:03 AM