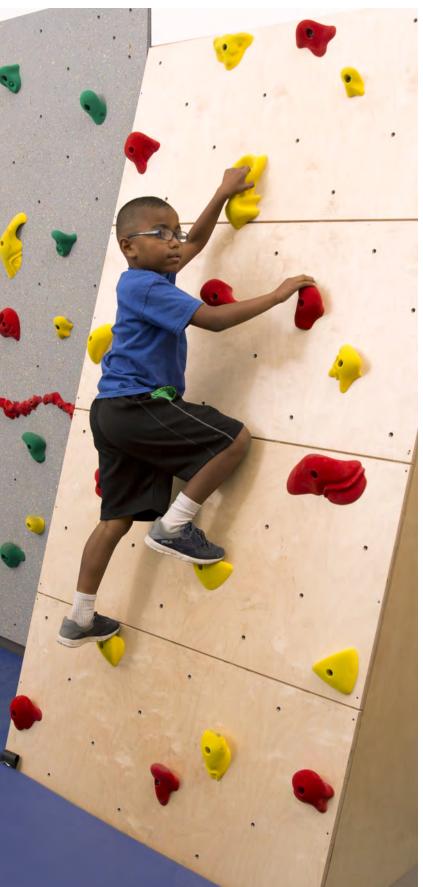

### WHAT IS A TRAVERSE WALL®?

A **Traverse Wall** is climbed horizontally, not vertically. Panels are 8' or 10' high and are available in varying lengths. The fun and challenge is making it from one side to the other, rather than to the top. Traverse Walls do not require ropes or harnesses.

#### **Safety features:**

- Red-Relief Line® to remind climbers of designated climbing zone
- Safety mats to provide a cushioned landing surface for climbers
- Robust curriculum with safety practices, climbing technique, teaching tips and more.
- Mat Locking® System to secure the wall when it is not in use
- Rules and guidelines sign to instruct climbers of safe climbing practices

#### TRAVERSE WALL PACKAGE INCLUDES

Each 4' x 8' panel includes the Red-Relief Line, 20 patented Groperz® Route-Setting Hand Holds and 66 preset placement options (unless otherwise noted in the description). Please refer to the following icons to identify which features and add-ons come with each wall package: