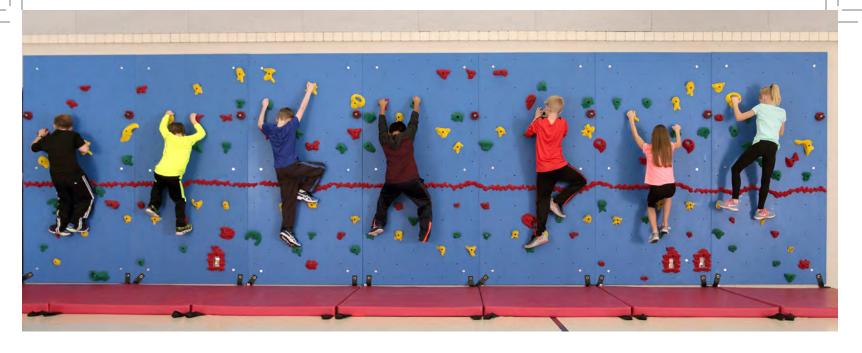

### WHAT IS A TRAVERSE WALL®?

A **Traverse Wall** is climbed horizontally, not vertically. Panels are 8' or 10' high and are available in varying lengths. The fun and challenge is making it from one side to the other, rather than to the top. Traverse Walls do not require ropes or harnesses.

#### **Safety features:**

- Red-Relief Line® to remind climbers of designated climbing zone
- Safety mats to provide a cushioned landing surface for climbers
- Robust curriculum with safety practices, climbing technique, teaching tips and more.
- Mat Locking® System to secure the wall when it is not in use
- Rules and guidelines sign to instruct climbers of safe climbing practices

#### TRAVERSE WALL PACKAGE INCLUDES

Each 4' x 8' panel includes the Red-Relief Line, 20 patented Groperz® Route-Setting Hand Holds and 66 preset placement options (unless otherwise noted in the description). Please refer to the following icons to identify which features and add-ons come with each wall package: