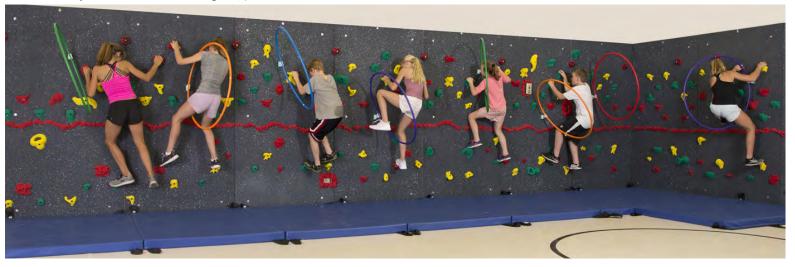

#### **VERSA CHALLENGE COURSE®**

Climbers can climb over, under, around and through plastic hoops with the Versa Challenge Course. Specialized holds with clips for plastic hoops can be positioned in any direction to create a versatile and fun climbing challenge. Each set contains specialized hand holds made to connect to a repositionable clip where you can connect plastic hoops to climb through, use as targets and more. Also includes required hardware and activity guide.