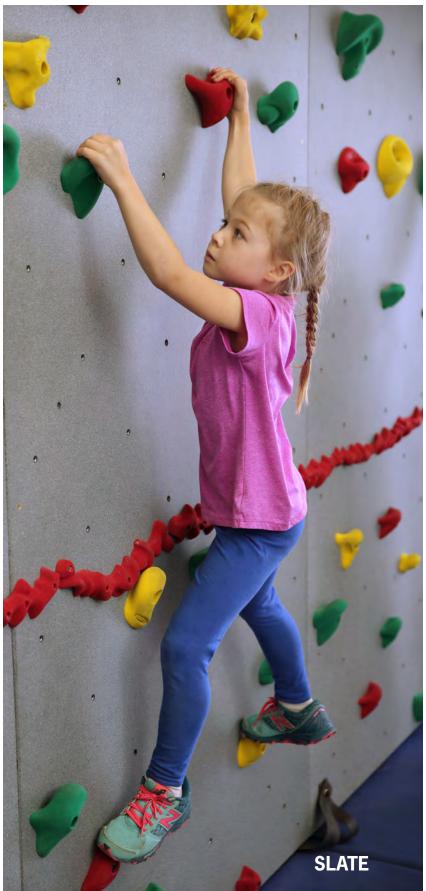

### WHAT IS A TRAVERSE WALL®?

A **Traverse Wall** is climbed horizontally, not vertically. Panels are 8' or 10' high and are available in varying lengths. The fun and challenge is making it from one side to the other, rather than to the top. Traverse Walls do not require ropes or harnesses.

#### **Safety features:**

- Red-Relief Line® to remind climbers of designated climbing zone
- Safety mats to provide a cushioned landing surface for climbers
- Robust curriculum with safety practices, climbing technique, teaching tips and more.
- Mat Locking® System to secure the wall when it is not in use
- Rules and guidelines sign to instruct climbers of safe climbing practices

#### TRAVERSE WALL PACKAGE INCLUDES

Each 4' x 8' panel includes the Red-Relief Line, 20 patented Groperz® Route-Setting Hand Holds and 66 preset placement options (unless otherwise noted in the description). Please refer to the following icons to identify which features and add-ons come with each wall package: