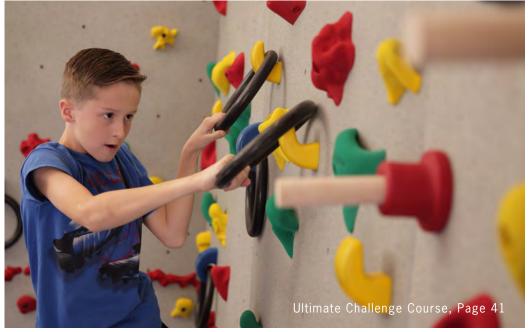

#### **ULTIMATE CHALLENGE COURSE**

Take your climbing wall to the next level with this ninja style challenge course. Three types of holds offer different challenge levels to help build upper-body strength. They can be intermixed throughout your climbing wall, used in their own sections or used along with foot holds to vary the challenge. Each set comes with 6 hook holds, 6 loop holds, 12 peg holds, 8 rings, 2 pegs, an activity guide and mounting hardware.

#### **INCLUDES:**

CALL OR VISIT US AT WWW.EVERLASTCLIMBING.COM FOR PRICING & MORE INFORMATION

2023 Catalog v.1 Relinked.indd 41 1/3/2023 10:16:03 AM