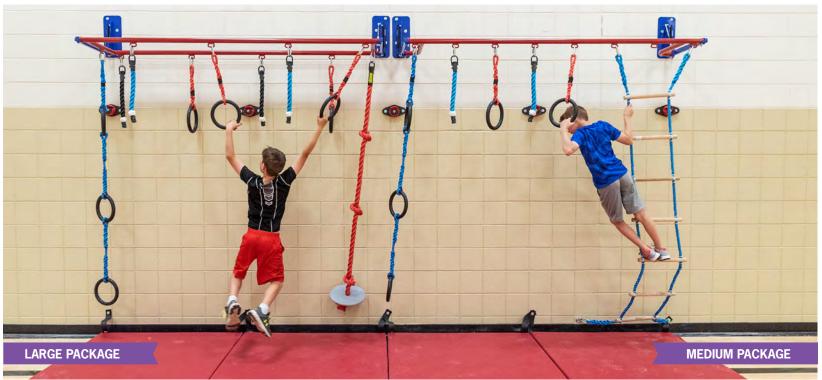

#### TRAVERSE WALL CHALLENGE COURSE

Our patented Traverse Wall Challenge Course offers exciting opportunities for individual and team challenges. Three sizes of foam "noodles" fit into specially-designed Groperz Hand Holds to form loops, lines and starburst obstacles for children to climb over, under, around and through. You can even place balls on your Challenge Course! Set includes: six Small Single-Noodle Holds, six Large Quintuple-Noodle Holds, six 72-inch Noodles, ten 18-inch Noodles, fourteen 12-inch Noodles, five Activity Balls, mounting hardware, 5/16" Allen wrench and five sample wall activities.

#### **VERSA CHALLENGE COURSE®**

Climbers can climb over, under, around and through plastic hoops with the Versa Challenge Course. Specialized holds with clips for plastic hoops can be positioned in any direction to create a versatile and fun climbing challenge. Each set contains specialized hand holds made to connect to a repositionable clip where you can connect plastic hoops to climb through, use as targets and more. Also includes required hardware and activity guide.

#### **ULTIMATE CHALLENGE COURSE**

Take your climbing wall to the next level with this ninja style challenge course. Three types of holds offer different challenge levels to help build upper-body strength. They can be intermixed throughout your climbing wall, used in their own sections or used along with foot holds to vary the challenge. Each set comes with 6 hook holds, 6 loop holds, 12 peg holds, 8 rings, 2 pegs, an activity guide and mounting hardware.