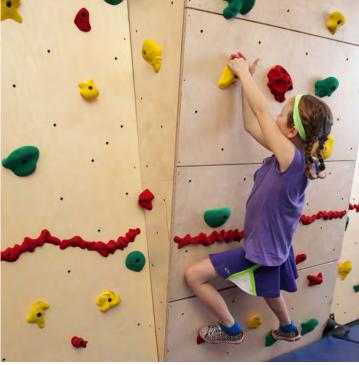

### WHAT IS A TRAVERSE WALL®?

A **Traverse Wall** is climbed horizontally, not vertically. Panels are 8' or 10' high and are available in varying lengths. The fun and challenge is making it from one side to the other, rather than to the top. Traverse Walls do not require ropes or harnesses.

#### **Safety features:**

- Red-Relief Line® to remind climbers of designated climbing zone
- Safety mats to provide a cushioned landing surface for climbers
- Robust curriculum with safety practices, climbing technique, teaching tips and more.
- Mat Locking® System to secure the wall when it is not in use
- Rules and guidelines sign to instruct climbers of safe climbing practices

#### TRAVERSE WALL PACKAGE INCLUDES

Each 4' x 8' panel includes the Red-Relief Line, 20 patented Groperz® Route-Setting Hand Holds and 66 preset placement options (unless otherwise noted in the description). Please refer to the following icons to identify which features and add-ons come with each wall package: