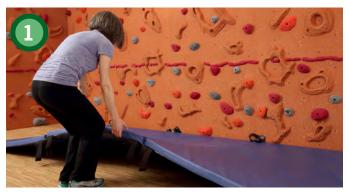

#### EASY STEPS TO LOCKING YOUR WALL

LIFT MAT • HANG LOOP • TURN AND LOCK

#### **CORDLESS MAT LOCKING SYSTEM**

Prevent the unauthorized use of your climbing wall with our patented Mat Locking System. This CORDLESS version is easy to use; simply hang the nylon webbing loops on the specially-designed holds, rotate the black security slider and lock with a few turns of the security bolt. The mats use a hook and loop fastening system to affix to one another and attach to the base of the wall with nylon tabs. A "No Climbing" decal is printed on the outer side to serve as notice that the wall is closed. Installation is required.