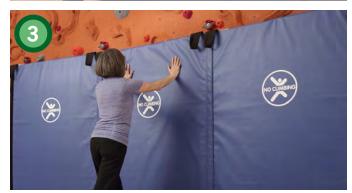

#### EASY STEPS TO LOCKING YOUR WALL

LIFT MAT • HANG LOOP • TURN AND LOCK

#### **CORDLESS MAT LOCKING SYSTEM**

Prevent the unauthorized use of your climbing wall with our patented Mat Locking System. This CORDLESS version is easy to use; simply hang the nylon webbing loops on the specially-designed holds, rotate the black security slider and lock with a few turns of the security bolt. The mats use a hook and loop fastening system to affix to one another and attach to the base of the wall with nylon tabs. A "No Climbing" decal is printed on the outer side to serve as notice that the wall is closed. Installation is required.

#### **UPGRADE WITH SIDE LOCKS**

Protected by U.S. Patent. everlastclimbing.com/patents

Add extra security to the Mat Locking System with our Side locks. This patented upgrade locks each end of your system and prevents someone from climbing in between the mats and the closed climbing wall. Loops on the side of each end mat attach to an additional Mat Locking Hand Hold for complete closure of your wall.