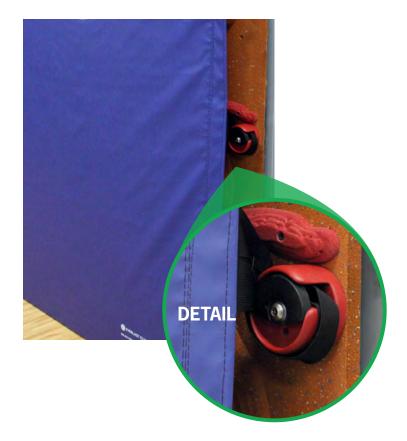

#### EASY STEPS TO LOCKING YOUR WALL

LIFT MAT • HANG LOOP • TURN AND LOCK

#### **CORDLESS MAT LOCKING SYSTEM**

Prevent the unauthorized use of your climbing wall with our patented Mat Locking System. This CORDLESS version is easy to use; simply hang the nylon webbing loops on the specially-designed holds, rotate the black security slider and lock with a few turns of the security bolt. The mats use a hook and loop fastening system to affix to one another and attach to the base of the wall with nylon tabs. A "No Climbing" decal is printed on the outer side to serve as notice that the wall is closed. Installation is required.

#### **UPGRADE WITH SIDE LOCKS**

Protected by U.S. Patent. everlastclimbing.com/patents

Add extra security to the Mat Locking System with our Side locks. This patented upgrade locks each end of your system and prevents someone from climbing in between the mats and the closed climbing wall. Loops on the side of each end mat attach to an additional Mat Locking Hand Hold for complete closure of your wall.