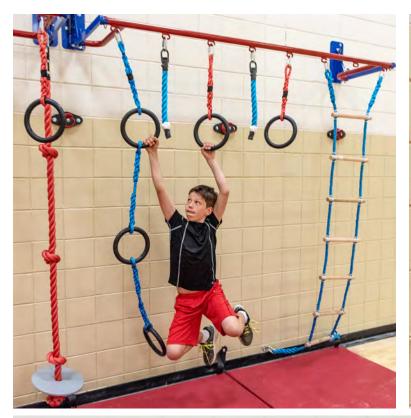

#### TRAVERSE WALL CHALLENGE COURSE

Our patented Traverse Wall Challenge Course offers exciting opportunities for individual and team challenges. Three sizes of foam "noodles" fit into specially-designed Groperz Hand Holds to form loops, lines and starburst obstacles for children to climb over, under, around and through. You can even place balls on your Challenge Course! Set includes: six Small Single-Noodle Holds, six Large Quintuple-Noodle Holds, six 72-inch Noodles, ten 18-inch Noodles, fourteen 12-inch Noodles, five Activity Balls, mounting hardware, 5/16" Allen wrench and five sample wall activities.

#### **VERSA CHALLENGE COURSE®**

Climbers can climb over, under, around and through plastic hoops with the Versa Challenge Course. Specialized holds with clips for plastic hoops can be positioned in any direction to create a versatile and fun climbing challenge. Each set contains specialized hand holds made to connect to a repositionable clip where you can connect plastic hoops to climb through, use as targets and more. Also includes required hardware and activity guide.

#### **ULTIMATE CHALLENGE COURSE**

Take your climbing wall to the next level with this ninja style challenge course. Three types of holds offer different challenge levels to help build upper-body strength. They can be intermixed throughout your climbing wall, used in their own sections or used along with foot holds to vary the challenge. Each set comes with 6 hook holds, 6 loop holds, 12 peg holds, 8 rings, 2 pegs, an activity guide and mounting hardware.