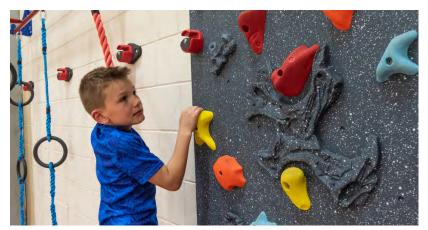

# CLIMBING | RIVER ROCK® WALL

#### **RIVER ROCK WALL**

Our River Rock Wall features a smooth surface like a polished river rock, perfect for all levels of climbing ability. 8' high walls come with 20 hand holds and 66 preset placement options per panel. A 10' high version and a Fire Retardant upgrade are available. 10' walls come with 25 hand holds and 82 preset placement options. Available in Granite or Slate color options.

Protected by U.S. Patent. everlastclimbing.com/patents

WALL SURFACE TYPE:

#### **SMOOTH**