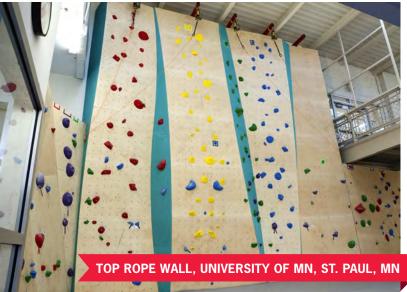

#### WHAT IS A TOP ROPE CLIMBING WALL?

A **Top Rope Wall** is a vertical climbing wall that requires a harness and safety rope that anchors at the top. This type of wall is typically 20' high and is best suited to adolescent and adult climbers since a partner (belayer) is responsible for the safety of the climber through management of the safety rope. Top Rope Climbing Walls provide vast opportunities for skill development, positive risk taking, team building and trust building. Special equipment and training are required and are included with purchase.

# CLIMBING | TOP ROPE WALL

24

# TOP ROPE WALL | CLIMBING

# TOP ROPE WALL Are you looking for a n

Are you looking for a more challenging climbing experience? Top Rope Walls offer climbers additional challenges and skill development beyond the Traverse Wall. Not only do Top Rope Walls build on climbers' positive risk-taking and advanced problem-solving skills, they also promote courage, communication and social skills.

Adolescent and adult climbers will thrive on the differentiated challenges featured on our Top Rope Climbing Walls. Vertical climbing facilitates the development of advanced climbing skills as well as opportunities for trust and team building.

Our Top Rope Walls can be customized to meet individual program needs. They come equipped with mats, harnesses, carabiners, helmets, rope and belay devices. Also included is an On-site Top Rope In-service. This one-day, hands-on training provides the essential knowledge and skills required to create a rewarding climbing program.