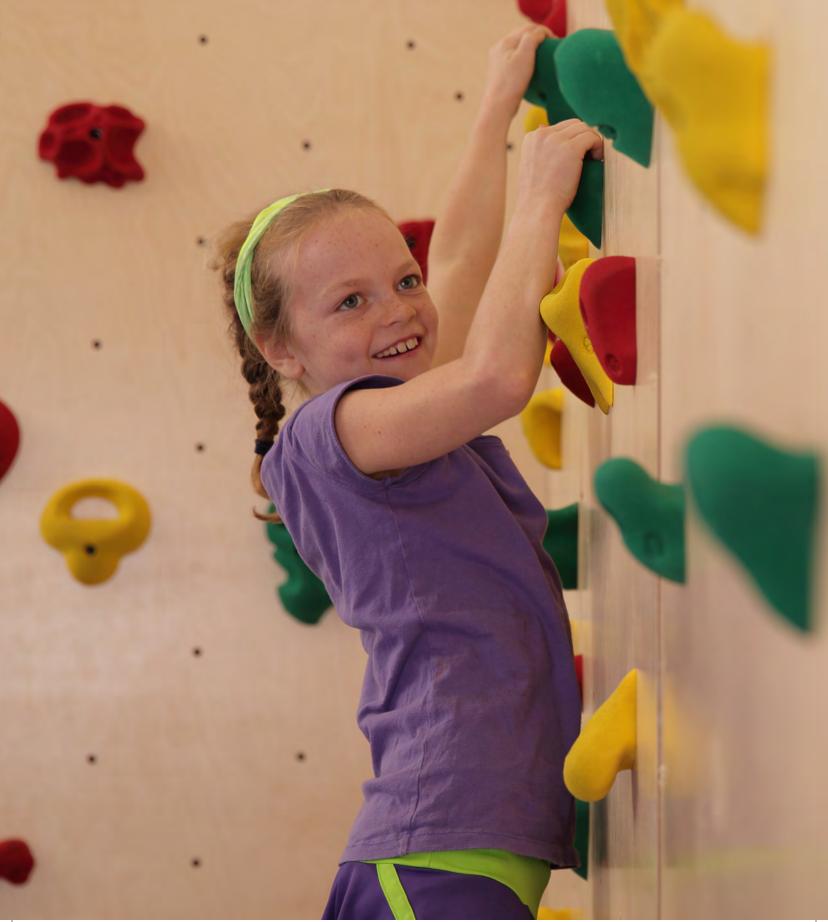

# CLIMBING | STANDARD WALL

#### STANDARD WALL

A Standard Wall features a granite-like look and feel. 8' high walls come with 20 hand holds and 66 preset placement options per panel. A 10' high version and a Fire Retardant upgrade are available. 10' walls come with 25 hand holds and 82 preset placement options.

Protected by U.S. Patent. everlastclimbing.com/patents

STANDARD WALL PACKAGE INCLUDES:

WALL SURFACE TYPE:

#### **ROCK-REALISTIC**

MANY OF OUR WALLS COME WITH OUR SIGNATURE RED-RELIEF LINE, A HELPFUL REMINDER FOR CLIMBERS TO STAY WITHIN THE DESIGNATED CLIMBING ZONE.