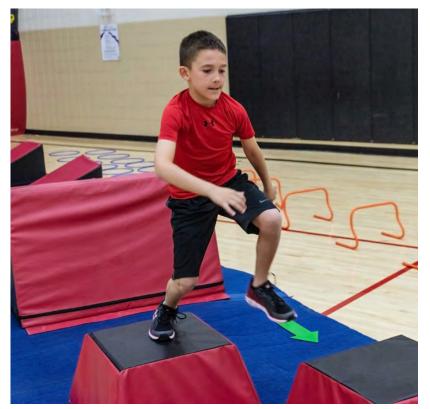

#### TRAVERSE WALL CHALLENGE COURSE

Our patented Traverse Wall Challenge Course offers exciting opportunities for individual and team challenges. Three sizes of foam "noodles" fit into specially-designed Groperz Hand Holds to form loops, lines and starburst obstacles for children to climb over, under, around and through. You can even place balls on your Challenge Course! Set includes: six Small Single-Noodle Holds, six Large Quintuple-Noodle Holds, six 72-inch Noodles, ten 18-inch Noodles, fourteen 12-inch Noodles, five Activity Balls, mounting hardware, 5/16" Allen wrench and five sample wall activities.

Protected by U.S. Patent. everlastclimbing.com/patents

CALL OR VISIT US AT WWW.EVERLASTCLIMBING.COM FOR PRICING & MORE INFORMATION

39