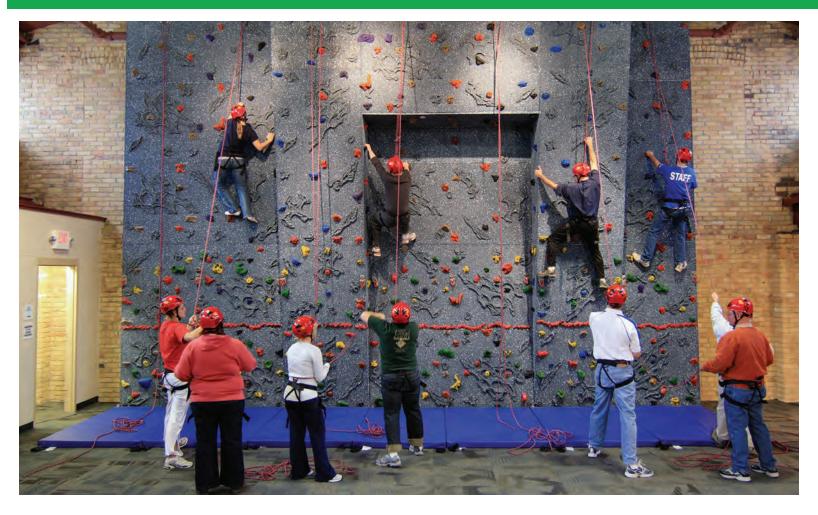

#### WHAT IS A TOP ROPE CLIMBING WALL?

A **Top Rope Wall** is a vertical climbing wall that requires a harness and safety rope that anchors at the top. This type of wall is typically 20' high and is best suited to adolescent and adult climbers since a partner (belayer) is responsible for the safety of the climber through management of the safety rope. Top Rope Climbing Walls provide vast opportunities for skill development, positive risk taking, team building and trust building. Special equipment and training are required and are included with purchase.

#### **Safety features:**

- Belay devices, rope, carabiners, harnesses and helmets
- Staff training to learn proper use of wall
- Safety mats to provide a cushioned landing surface for climbers
- Mat Locking® System to secure the wall when it is not in use
- Rules and guidelines sign to inform climbers of safe climbing practices

Adolescent and adult climbers will thrive on the differentiated challenges featured on our Top Rope Climbing Walls. Vertical climbing facilitates the development of advanced climbing skills as well as opportunities for trust and team building.

Our Top Rope Walls can be customized to meet individual program needs. They come equipped with mats, harnesses, carabiners, helmets, rope and belay devices. Also included is an On-site Top Rope In-service. This one-day, hands-on training provides the essential knowledge and skills required to create a rewarding climbing program.