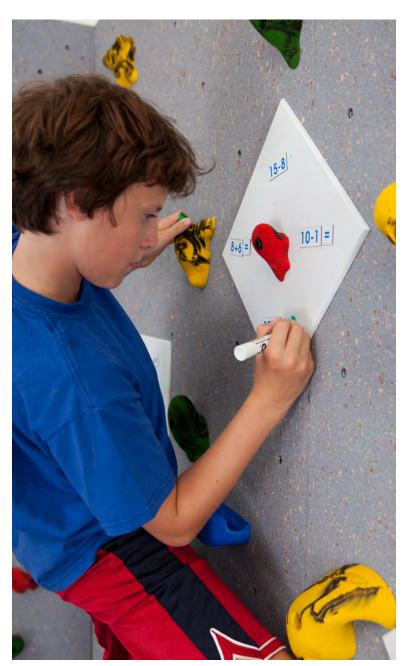

#### **DISCOVERY BLACKBOARD WALL**

This climbing wall features blackboard panels that accept magnets. As children climb, they can solve math problems, write words or participate in cooperative games-using chalk or magnets! 8' high walls come with 20 hand holds and 66 preset placement options per panel.

Protected by U.S. Patent. everlastclimbing.com/patents

DISCOVERY BLACKBOARD WALL PACKAGE INCLUDES:

WALL SURFACE TYPE:

**CROSS-CURRICULAR | SMOOTH** 