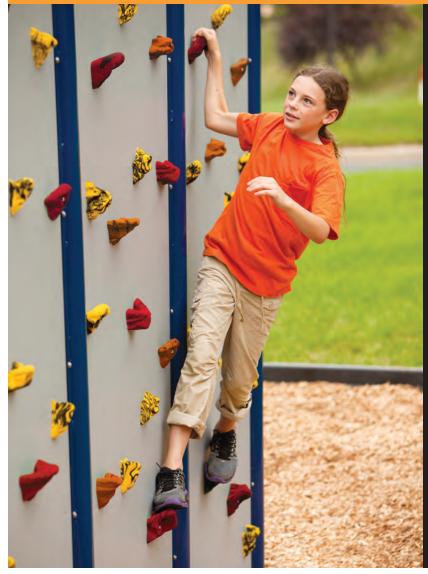

### WHAT IS A TRAVERSE WALL®?

A **Traverse Wall** is climbed horizontally, not vertically. Panels are 8' or 10' high and are available in varying lengths. The fun and challenge is making it from one side to the other, rather than to the top. Traverse Walls do not require ropes or harnesses.

#### **Safety features:**

- Red-Relief Line® to remind climbers of designated climbing zone
- Safety mats to provide a cushioned landing surface for climbers
- Robust curriculum with safety practices, climbing technique, teaching tips and more.
- Mat Locking® System to secure the wall when it is not in use
- Rules and guidelines sign to instruct climbers of safe climbing practices

#### TRAVERSE WALL PACKAGE INCLUDES

Each 4' x 8' panel includes the Red-Relief Line, 20 patented Groperz® Route-Setting Hand Holds and 66 preset placement options (unless otherwise noted in the description). Please refer to the following icons to identify which features and add-ons come with each wall package: