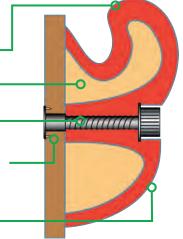

### CLIMBING | MAT LOCKING® SYSTEM

#### EASY STEPS TO LOCKING YOUR WALL

LIFT MAT • HANG LOOP • TURN AND LOCK

#### **CORDLESS MAT LOCKING SYSTEM**

Prevent the unauthorized use of your climbing wall with our patented Mat Locking System. This CORDLESS version is easy to use; simply hang the nylon webbing loops on the specially-designed holds, rotate the black security slider and lock with a few turns of the security bolt. The mats use a hook and loop fastening system to affix to one another and attach to the base of the wall with nylon tabs. A "No Climbing" decal is printed on the outer side to serve as notice that the wall is closed. Installation is required.

#### **UPGRADE WITH SIDE LOCKS**

Protected by U.S. Patent. everlastclimbing.com/patents

Add extra security to the Mat Locking System with our Side locks. This patented upgrade locks each end of your system and prevents someone from climbing in between the mats and the closed climbing wall. Loops on the side of each end mat attach to an additional Mat Locking Hand Hold for complete closure of your wall.