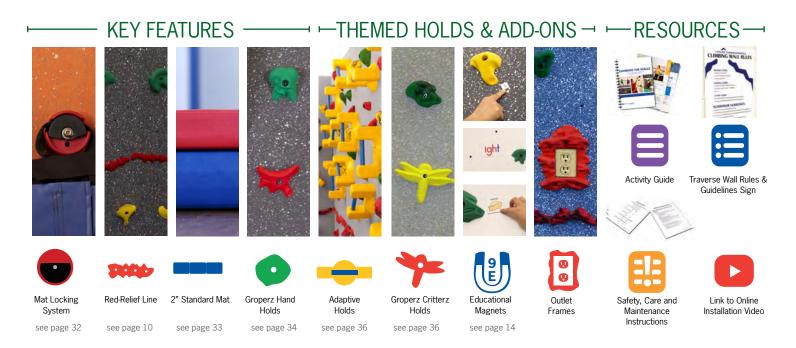

#### **Safety features:**

- Red-Relief Line® to remind climbers of designated climbing zone
- Safety mats to provide a cushioned landing surface for climbers
- Robust curriculum with safety practices, climbing technique, teaching tips and more.
- Mat Locking® System to secure the wall when it is not in use
- Rules and guidelines sign to instruct climbers of safe climbing practices

#### TRAVERSE WALL PACKAGE INCLUDES

Each 4' x 8' panel includes the Red-Relief Line, 20 patented Groperz® Route-Setting Hand Holds and 66 preset placement options (unless otherwise noted in the description). Please refer to the following icons to identify which features and add-ons come with each wall package:

### CLIMBING | GROPERZ® HAND HOLDS

**BEGINNER** (A–D) LARGE SIZES

= FASY

INTERMEDIATE (E-H)

VARYING SIZES
= LIGHT CHALLENGE

**ADVANCED** (I–L)

MEDIUM SIZES = CHALLENGING **EXPERIENCED** (M-P)

VARYING SIZES & SHAPES
= TECHNIQUE BUILDING

#### **GROPERZ ROUTE-SETTING HAND HOLDS**

Patented Groperz Hand Holds are included with most of our climbing walls. We have a variety of shapes to offer climbers including pockets, pinches, slopers, jugs, crimps and edges. These high-quality holds are known throughout the climbing industry for their superb design and durability.

- 16 different sets available
- Color-coded to simplify level type when setting routes
- Each hold embossed with identifiers to easily set routes
- Mounting hardware and 5/16" Allen wrench included in each order
- Colors and codes are part of route maps in Route-Setting Guide (not included)

#### **ADAPTIVE HAND HOLDS**

Our specially-designed Adaptive Hand and Foot Holds provide the stability and extra support some participants need to be successful on a climbing wall. Hand holds feature a comfortable grab bar that allows for a secure grip. Hand holds can be mounted vertically, horizontally or at an angle for versatility. The Adaptive Foot Holds provide 5" deep ledges that help climbers maintain balance and lessen fatigue. They are available in two lengths.

#### **BALL HOLDER**

This unique hand hold was specifically designed to hold a ball during activities and initiative games and can also be used as a hand hold. Sold with five activities and mounting hardware.