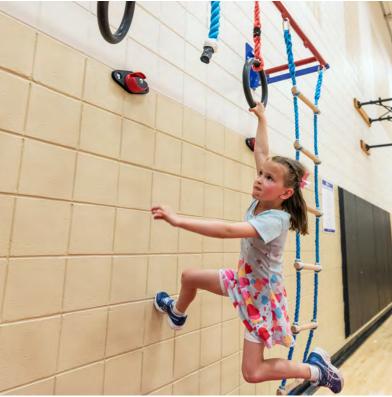

#### **ULTIMATE CHALLENGE COURSE**

Take your climbing wall to the next level with this ninja style challenge course. Three types of holds offer different challenge levels to help build upper-body strength. They can be intermixed throughout your climbing wall, used in their own sections or used along with foot holds to vary the challenge. Each set comes with 6 hook holds, 6 loop holds, 12 peg holds, 8 rings, 2 pegs, an activity guide and mounting hardware.

#### **INCLUDES:**

CALL OR VISIT US AT WWW.EVERLASTCLIMBING.COM FOR PRICING & MORE INFORMATION

2023 Catalog v.1 Relinked.indd 41 1/3/2023 10:16:03 AM