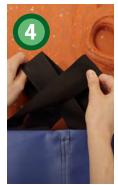

#### EASY STEPS TO LOCKING YOUR WALL

LIFT MAT • HANG LOOP • TURN AND LOCK

#### **CORDLESS MAT LOCKING SYSTEM**

Prevent the unauthorized use of your climbing wall with our patented Mat Locking System. This CORDLESS version is easy to use; simply hang the nylon webbing loops on the specially-designed holds, rotate the black security slider and lock with a few turns of the security bolt. The mats use a hook and loop fastening system to affix to one another and attach to the base of the wall with nylon tabs. A "No Climbing" decal is printed on the outer side to serve as notice that the wall is closed. Installation is required.