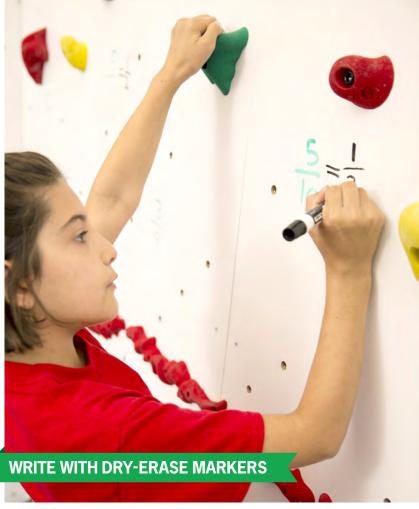

#### **DISCOVERY DRY-ERASE WALL**

As their name indicates, the Dry-Erase Panels have a writeon/wipe-off surface that also accepts magnets. Use dryerase markers to transform your climbing wall into a learning laboratory. 8' high walls come with 20 hand holds and 66 preset placement options per panel.

Protected by U.S. Patent. everlastclimbing.com/patents

DISCOVERY DRY-ERASE WALL PACKAGE INCLUDES:

WALL SURFACE TYPE:

#### **CROSS-CURRICULAR | SMOOTH**

CALL OR VISIT US AT WWW.EVERLASTCLIMBING.COM FOR PRICING & MORE INFORMATION

2023 Catalog v.1 Relinked.indd 15 1/3/2023 9:46:32 AM