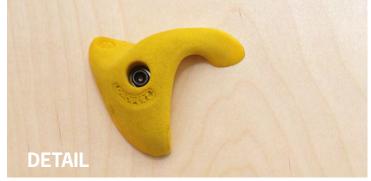

#### **GROPERZ ROUTE-SETTING HAND HOLDS**

Patented Groperz Hand Holds are included with most of our climbing walls. We have a variety of shapes to offer climbers including pockets, pinches, slopers, jugs, crimps and edges. These high-quality holds are known throughout the climbing industry for their superb design and durability.

#### ANATOMY OF A HAND HOLD

- Specially designed for children; tendon-friendly and easy to grip.
- Hybrid resin makes holds strong and durable.
- Standardized bolt length and type make mounting and remounting holds easy.
- Hand Holds are bolted into 5/8" mechanically-fastened preset placement options (T-nuts)
  that are attached to the climbing wall panels with screws. Most panels come with 66 T-nuts.
  These preset placement options allow for moving holds and adding additional hand holds.
- Special Round Relief Texture is designed for comfort.