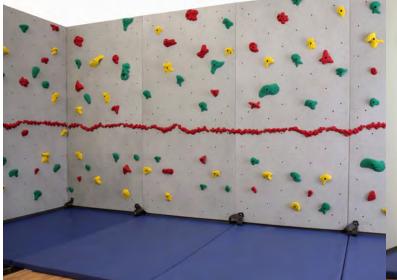

### WHAT IS A TRAVERSE WALL®?

A **Traverse Wall** is climbed horizontally, not vertically. Panels are 8' or 10' high and are available in varying lengths. The fun and challenge is making it from one side to the other, rather than to the top. Traverse Walls do not require ropes or harnesses.

#### **Safety features:**

- Red-Relief Line® to remind climbers of designated climbing zone
- Safety mats to provide a cushioned landing surface for climbers
- Robust curriculum with safety practices, climbing technique, teaching tips and more.
- Mat Locking® System to secure the wall when it is not in use
- Rules and guidelines sign to instruct climbers of safe climbing practices