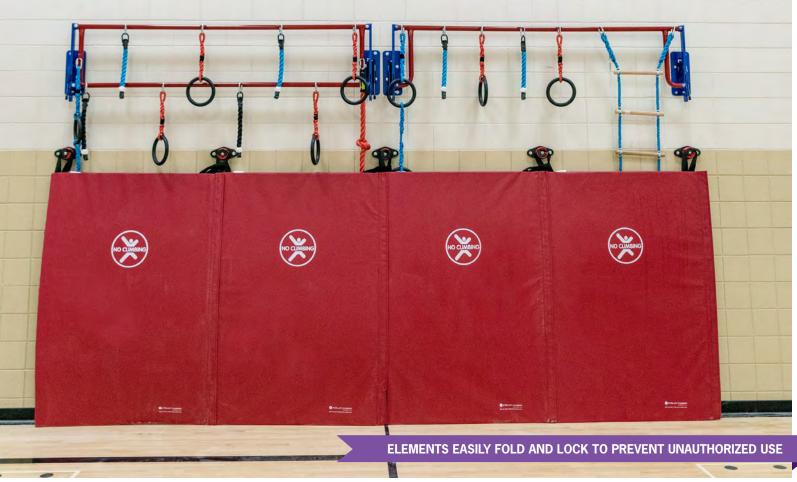

#### EASY STEPS TO LOCKING YOUR WALL

LIFT MAT • HANG LOOP • TURN AND LOCK

#### **CORDLESS MAT LOCKING SYSTEM**

Prevent the unauthorized use of your climbing wall with our patented Mat Locking System. This CORDLESS version is easy to use; simply hang the nylon webbing loops on the specially-designed holds, rotate the black security slider and lock with a few turns of the security bolt. The mats use a hook and loop fastening system to affix to one another and attach to the base of the wall with nylon tabs. A "No Climbing" decal is printed on the outer side to serve as notice that the wall is closed. Installation is required.

#### **UPGRADE WITH SIDE LOCKS**

Protected by U.S. Patent. everlastclimbing.com/patents

Add extra security to the Mat Locking System with our Side locks. This patented upgrade locks each end of your system and prevents someone from climbing in between the mats and the closed climbing wall. Loops on the side of each end mat attach to an additional Mat Locking Hand Hold for complete closure of your wall.