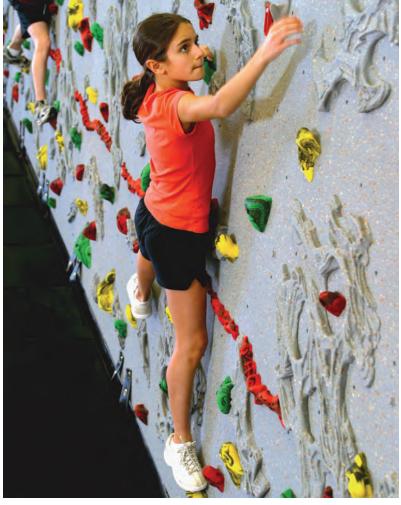

### WHAT IS A TRAVERSE WALL®?

A **Traverse Wall** is climbed horizontally, not vertically. Panels are 8' or 10' high and are available in varying lengths. The fun and challenge is making it from one side to the other, rather than to the top. Traverse Walls do not require ropes or harnesses.

#### **Safety features:**

- Red-Relief Line® to remind climbers of designated climbing zone
- Safety mats to provide a cushioned landing surface for climbers
- Robust curriculum with safety practices, climbing technique, teaching tips and more.
- Mat Locking® System to secure the wall when it is not in use
- Rules and guidelines sign to instruct climbers of safe climbing practices