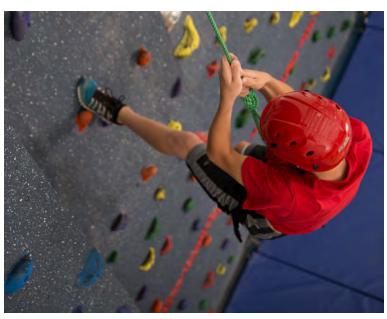

#### WHAT IS A TOP ROPE CLIMBING WALL?

A **Top Rope Wall** is a vertical climbing wall that requires a harness and safety rope that anchors at the top. This type of wall is typically 20' high and is best suited to adolescent and adult climbers since a partner (belayer) is responsible for the safety of the climber through management of the safety rope. Top Rope Climbing Walls provide vast opportunities for skill development, positive risk taking, team building and trust building. Special equipment and training are required and are included with purchase.

#### **Safety features:**

- Belay devices, rope, carabiners, harnesses and helmets
- Staff training to learn proper use of wall
- Safety mats to provide a cushioned landing surface for climbers
- Mat Locking® System to secure the wall when it is not in use
- Rules and guidelines sign to inform climbers of safe climbing practices