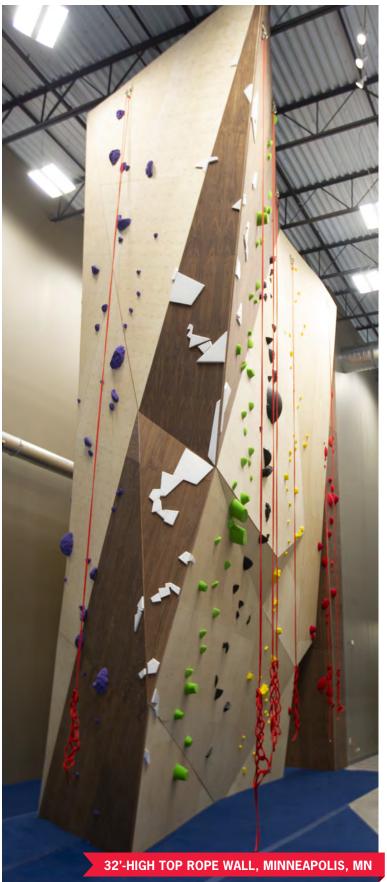

#### WHAT IS A TOP ROPE CLIMBING WALL?

A **Top Rope Wall** is a vertical climbing wall that requires a harness and safety rope that anchors at the top. This type of wall is typically 20' high and is best suited to adolescent and adult climbers since a partner (belayer) is responsible for the safety of the climber through management of the safety rope. Top Rope Climbing Walls provide vast opportunities for skill development, positive risk taking, team building and trust building. Special equipment and training are required and are included with purchase.

# CLIMBING | TOP ROPE WALL

24

# TOP ROPE WALL | CLIMBING

# TOP ROPE WALL Are you looking for a n

Are you looking for a more challenging climbing experience? Top Rope Walls offer climbers additional challenges and skill development beyond the Traverse Wall. Not only do Top Rope Walls build on climbers' positive risk-taking and advanced problem-solving skills, they also promote courage, communication and social skills.

Adolescent and adult climbers will thrive on the differentiated challenges featured on our Top Rope Climbing Walls. Vertical climbing facilitates the development of advanced climbing skills as well as opportunities for trust and team building.

Our Top Rope Walls can be customized to meet individual program needs. They come equipped with mats, harnesses, carabiners, helmets, rope and belay devices. Also included is an On-site Top Rope In-service. This one-day, hands-on training provides the essential knowledge and skills required to create a rewarding climbing program.