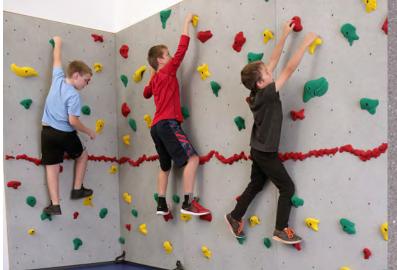

### WHAT IS A TRAVERSE WALL®?

A **Traverse Wall** is climbed horizontally, not vertically. Panels are 8' or 10' high and are available in varying lengths. The fun and challenge is making it from one side to the other, rather than to the top. Traverse Walls do not require ropes or harnesses.

#### **Safety features:**

- Red-Relief Line® to remind climbers of designated climbing zone
- Safety mats to provide a cushioned landing surface for climbers
- Robust curriculum with safety practices, climbing technique, teaching tips and more.
- Mat Locking® System to secure the wall when it is not in use
- Rules and guidelines sign to instruct climbers of safe climbing practices