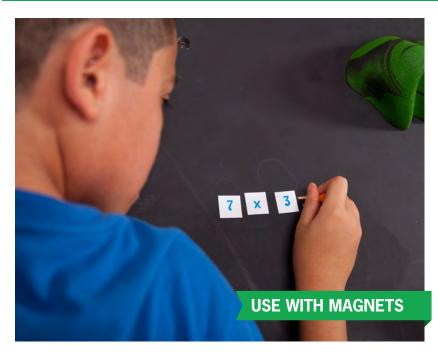

#### **DISCOVERY BLACKBOARD WALL**

This climbing wall features blackboard panels that accept magnets. As children climb, they can solve math problems, write words or participate in cooperative games-using chalk or magnets! 8' high walls come with 20 hand holds and 66 preset placement options per panel.

Protected by U.S. Patent. everlastclimbing.com/patents

DISCOVERY BLACKBOARD WALL PACKAGE INCLUDES:

WALL SURFACE TYPE:

**CROSS-CURRICULAR | SMOOTH** 