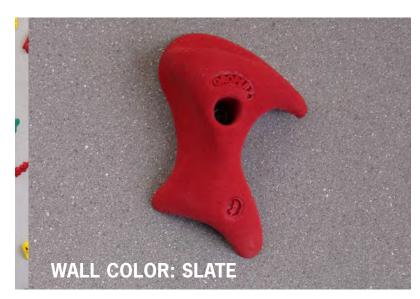

# CLIMBING | RIVER ROCK® WALL

#### **RIVER ROCK WALL**

Our River Rock Wall features a smooth surface like a polished river rock, perfect for all levels of climbing ability. 8' high walls come with 20 hand holds and 66 preset placement options per panel. A 10' high version and a Fire Retardant upgrade are available. 10' walls come with 25 hand holds and 82 preset placement options. Available in Granite or Slate color options.