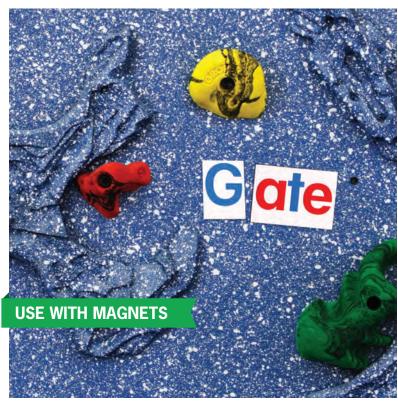

#### **MAGNA WALL**

It's all in the name. Place, remove and arrange magnets while climbing for a truly interactive experience. Set routes, play games and lead cross-curricular activities.

8' high walls come with 20 hand holds, over 500 magnets, and 66 preset placement options per panel. A 10' high version and a Fire Retardant upgrade are available. 10' walls come with 25 hand holds and 82 preset placement options per panel. Protected by U.S. Patent. everlastclimbing.com/patents

MAGNA WALL PACKAGE INCLUDES:

WALL SURFACE TYPE:

**CROSS CURRICULAR | ROCK-REALISTIC** 

CALL OR VISIT US AT WWW.EVERLASTCLIMBING.COM FOR PRICING & MORE INFORMATION

2023 Catalog v.1 Relinked.indd 11 1/3/2023 9:42:00 AM