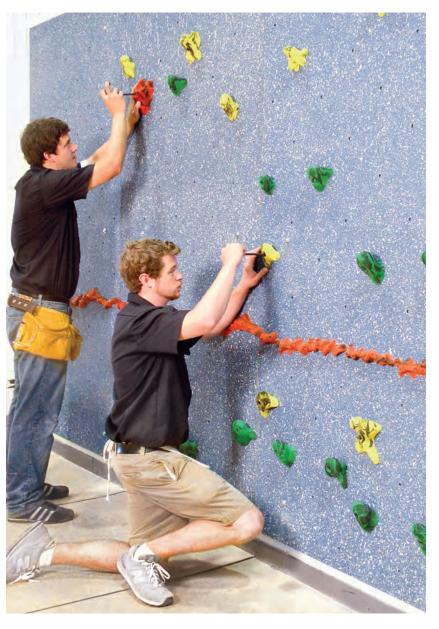

#### PROFESSIONAL INSTALLATION

Have your equipment professionally installed! Everlast Climbing offers factory installation of Traverse Walls, Top Rope Walls and the Safari Jungle Gym. We send a team of professionally-trained installers to your site to ensure that the installation process is worry-free, efficient and completed to specifications developed by our structural engineer (if applicable). Our installation staff takes pride in its work and is covered by liability insurance. Additionally, each team member has cleared a comprehensive background check. All of our installations carry a one-year warranty.