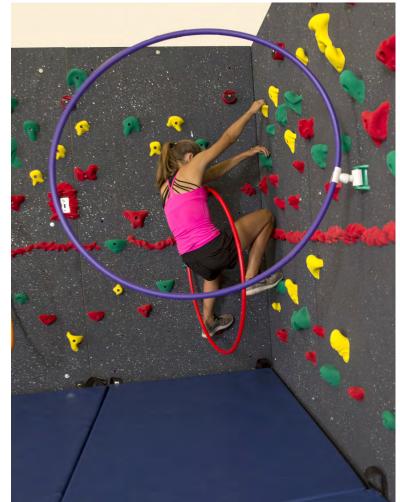

#### **VERSA CHALLENGE COURSE®**

Climbers can climb over, under, around and through plastic hoops with the Versa Challenge Course. Specialized holds with clips for plastic hoops can be positioned in any direction to create a versatile and fun climbing challenge. Each set contains specialized hand holds made to connect to a repositionable clip where you can connect plastic hoops to climb through, use as targets and more. Also includes required hardware and activity guide.