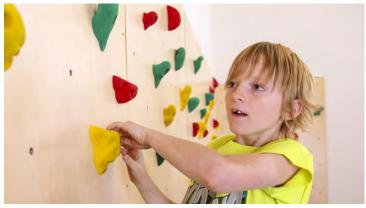

### WHAT IS A TRAVERSE WALL®?

A **Traverse Wall** is climbed horizontally, not vertically. Panels are 8' or 10' high and are available in varying lengths. The fun and challenge is making it from one side to the other, rather than to the top. Traverse Walls do not require ropes or harnesses.

#### TRAVERSE WALL PACKAGE INCLUDES

Each 4' x 8' panel includes the Red-Relief Line, 20 patented Groperz® Route-Setting Hand Holds and 66 preset placement options (unless otherwise noted in the description). Please refer to the following icons to identify which features and add-ons come with each wall package: