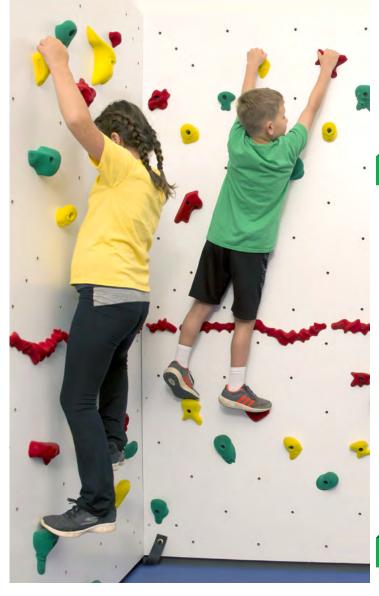

### WHAT IS A TRAVERSE WALL®?

A **Traverse Wall** is climbed horizontally, not vertically. Panels are 8' or 10' high and are available in varying lengths. The fun and challenge is making it from one side to the other, rather than to the top. Traverse Walls do not require ropes or harnesses.

#### **Safety features:**

- Red-Relief Line® to remind climbers of designated climbing zone
- Safety mats to provide a cushioned landing surface for climbers
- Robust curriculum with safety practices, climbing technique, teaching tips and more.
- Mat Locking® System to secure the wall when it is not in use
- Rules and guidelines sign to instruct climbers of safe climbing practices

#### TRAVERSE WALL PACKAGE INCLUDES

Each 4' x 8' panel includes the Red-Relief Line, 20 patented Groperz® Route-Setting Hand Holds and 66 preset placement options (unless otherwise noted in the description). Please refer to the following icons to identify which features and add-ons come with each wall package: