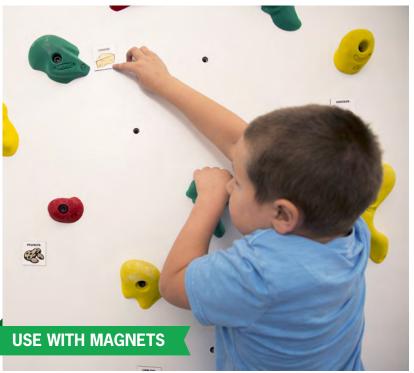

#### **MAGNA WALL**

It's all in the name. Place, remove and arrange magnets while climbing for a truly interactive experience. Set routes, play games and lead cross-curricular activities.

8' high walls come with 20 hand holds, over 500 magnets, and 66 preset placement options per panel. A 10' high version and a Fire Retardant upgrade are available. 10' walls come with 25 hand holds and 82 preset placement options per panel. Protected by U.S. Patent. everlastclimbing.com/patents

MAGNA WALL PACKAGE INCLUDES:

WALL SURFACE TYPE:

**CROSS CURRICULAR | ROCK-REALISTIC** 

CALL OR VISIT US AT WWW.EVERLASTCLIMBING.COM FOR PRICING & MORE INFORMATION

2023 Catalog v.1 Relinked.indd 11 1/3/2023 9:42:00 AM