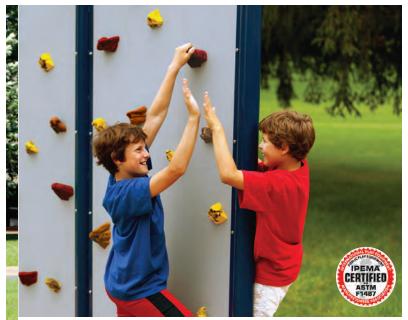

### WHAT IS A TRAVERSE WALL®?

A **Traverse Wall** is climbed horizontally, not vertically. Panels are 8' or 10' high and are available in varying lengths. The fun and challenge is making it from one side to the other, rather than to the top. Traverse Walls do not require ropes or harnesses.

#### **Safety features:**

- Red-Relief Line® to remind climbers of designated climbing zone
- Safety mats to provide a cushioned landing surface for climbers
- Robust curriculum with safety practices, climbing technique, teaching tips and more.
- Mat Locking® System to secure the wall when it is not in use
- Rules and guidelines sign to instruct climbers of safe climbing practices

#### TRAVERSE WALL PACKAGE INCLUDES

Each 4' x 8' panel includes the Red-Relief Line, 20 patented Groperz® Route-Setting Hand Holds and 66 preset placement options (unless otherwise noted in the description). Please refer to the following icons to identify which features and add-ons come with each wall package: