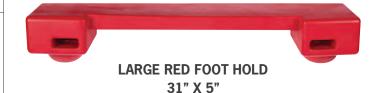

#### **ADAPTIVE HAND HOLDS**

Our specially-designed Adaptive Hand and Foot Holds provide the stability and extra support some participants need to be successful on a climbing wall. Hand holds feature a comfortable grab bar that allows for a secure grip. Hand holds can be mounted vertically, horizontally or at an angle for versatility. The Adaptive Foot Holds provide 5" deep ledges that help climbers maintain balance and lessen fatigue. They are available in two lengths.

Adaptive Hand and Foot Holds increase climbing wall accessibility for people with a variety of disabilities or mobility needs and can be mounted on most of our climbing wall panel styles.

Holds are sold in sets of one large red foot hold, one small blue foot hold and four hand holds. Mounting hardware included. *Protected by U.S. Patent. everlastclimbing.com/patents* 

Note: Adaptive Hand Holds are only for use with certain Everlast Climbing Walls.

YELLOW/BLUE HAND HOLD 11" X 17"

SMALL BLUE FOOT HOLD 19" X 5"