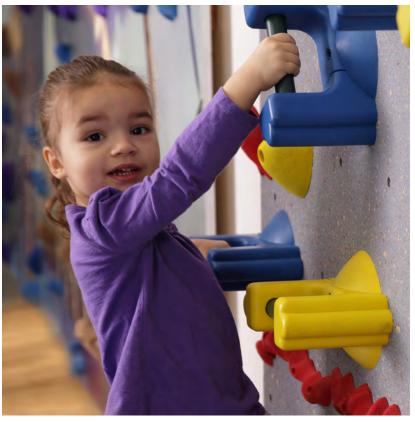

### CLIMBING | BEGINNER WEEKIDZ® WALL

#### **BEGINNER WEEKIDZ WALL**

This preschool climbing wall is a beginner version of our popular Standard Traverse Wall and features grab-bar style hand holds and ledge-style foot holds to help little ones find success. Climbing on the Beginner WeeKidz Traverse Wall not only helps build gross motor skills, but also helps children develop patience, perseverance and problemsolving skills. It is 6' 10" high with hand holds placed up to 5'. Each panel includes 20 hand holds and 60 preset placement options per panel.