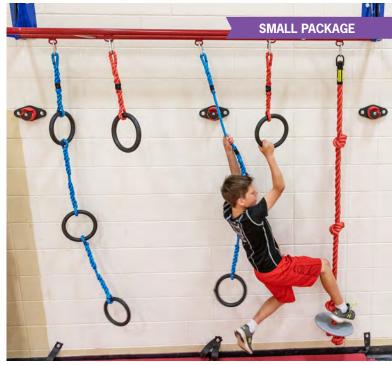

#### TRAVERSE WALL CHALLENGE COURSE

Our patented Traverse Wall Challenge Course offers exciting opportunities for individual and team challenges. Three sizes of foam "noodles" fit into specially-designed Groperz Hand Holds to form loops, lines and starburst obstacles for children to climb over, under, around and through. You can even place balls on your Challenge Course! Set includes: six Small Single-Noodle Holds, six Large Quintuple-Noodle Holds, six 72-inch Noodles, ten 18-inch Noodles, fourteen 12-inch Noodles, five Activity Balls, mounting hardware, 5/16" Allen wrench and five sample wall activities.

#### **VERSA CHALLENGE COURSE®**

Climbers can climb over, under, around and through plastic hoops with the Versa Challenge Course. Specialized holds with clips for plastic hoops can be positioned in any direction to create a versatile and fun climbing challenge. Each set contains specialized hand holds made to connect to a repositionable clip where you can connect plastic hoops to climb through, use as targets and more. Also includes required hardware and activity guide.

#### **ULTIMATE CHALLENGE COURSE**

Take your climbing wall to the next level with this ninja style challenge course. Three types of holds offer different challenge levels to help build upper-body strength. They can be intermixed throughout your climbing wall, used in their own sections or used along with foot holds to vary the challenge. Each set comes with 6 hook holds, 6 loop holds, 12 peg holds, 8 rings, 2 pegs, an activity guide and mounting hardware.