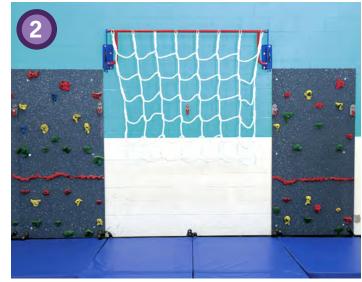

#### PROFESSIONAL INSTALLATION

Have your equipment professionally installed! Everlast Climbing offers factory installation of Traverse Walls, Top Rope Walls and the Safari Jungle Gym. We send a team of professionally-trained installers to your site to ensure that the installation process is worry-free, efficient and completed to specifications developed by our structural engineer (if applicable). Our installation staff takes pride in its work and is covered by liability insurance. Additionally, each team member has cleared a comprehensive background check. All of our installations carry a one-year warranty.