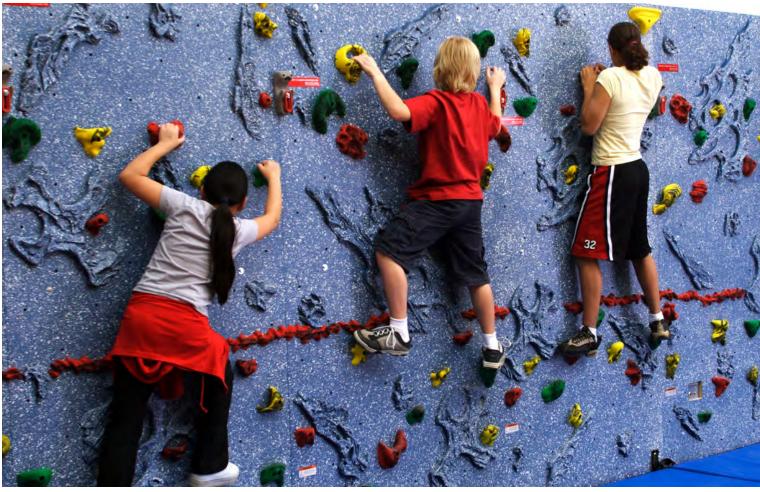

### WHAT IS A TRAVERSE WALL®?

A **Traverse Wall** is climbed horizontally, not vertically. Panels are 8' or 10' high and are available in varying lengths. The fun and challenge is making it from one side to the other, rather than to the top. Traverse Walls do not require ropes or harnesses.

#### **Safety features:**

- Red-Relief Line® to remind climbers of designated climbing zone
- Safety mats to provide a cushioned landing surface for climbers
- Robust curriculum with safety practices, climbing technique, teaching tips and more.
- Mat Locking® System to secure the wall when it is not in use
- Rules and guidelines sign to instruct climbers of safe climbing practices

#### TRAVERSE WALL PACKAGE INCLUDES

Each 4' x 8' panel includes the Red-Relief Line, 20 patented Groperz® Route-Setting Hand Holds and 66 preset placement options (unless otherwise noted in the description). Please refer to the following icons to identify which features and add-ons come with each wall package: