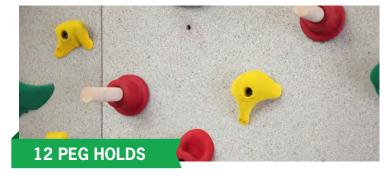

#### **ULTIMATE CHALLENGE COURSE**

Take your climbing wall to the next level with this ninja style challenge course. Three types of holds offer different challenge levels to help build upper-body strength. They can be intermixed throughout your climbing wall, used in their own sections or used along with foot holds to vary the challenge. Each set comes with 6 hook holds, 6 loop holds, 12 peg holds, 8 rings, 2 pegs, an activity guide and mounting hardware.

#### **INCLUDES:**

CALL OR VISIT US AT WWW.EVERLASTCLIMBING.COM FOR PRICING & MORE INFORMATION

2023 Catalog v.1 Relinked.indd 41 1/3/2023 10:16:03 AM