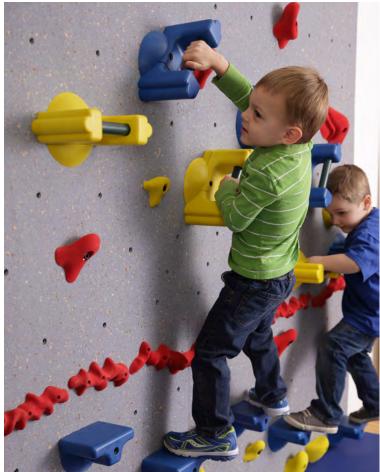

### WEEKIDZ® TRAVERSE WALL® | CLIMBING

2023 Catalog v.1 Relinked.indd 23

#### **WEEKIDZ TRAVERSE WALL**

Our most popular Traverse Wall is available for preschool-age children. With its Magna surface, the WeeKidz Traverse Wall not only helps build gross motor skills, but enables children to work on fine motor skills to place, remove and arrange magnets as they climb. The wall features large child-friendly holds and provides unique opportunities to reinforce learning, like letter, number and shape recognition. It is 6' 10" high with hand holds placed up to 5'. Each panel includes 20 hand holds and 60 preset placement options per panel.