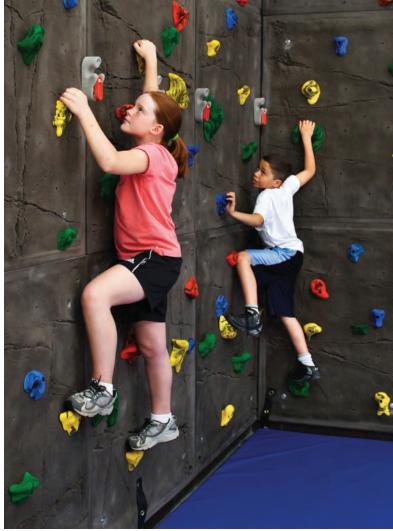

#### WHAT IS A TOP ROPE CLIMBING WALL?

A **Top Rope Wall** is a vertical climbing wall that requires a harness and safety rope that anchors at the top. This type of wall is typically 20' high and is best suited to adolescent and adult climbers since a partner (belayer) is responsible for the safety of the climber through management of the safety rope. Top Rope Climbing Walls provide vast opportunities for skill development, positive risk taking, team building and trust building. Special equipment and training are required and are included with purchase.

#### **Safety features:**

- Belay devices, rope, carabiners, harnesses and helmets
- Staff training to learn proper use of wall
- Safety mats to provide a cushioned landing surface for climbers
- Mat Locking® System to secure the wall when it is not in use
- Rules and guidelines sign to inform climbers of safe climbing practices