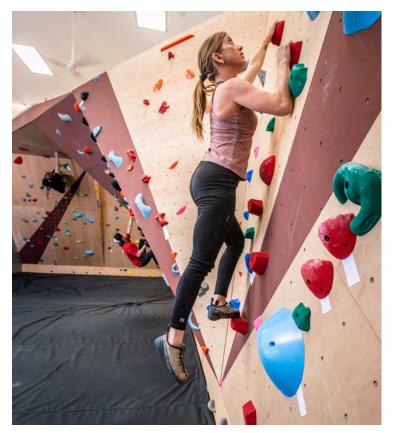

#### TOP ROPE AND BOULDERING WALLS

Kumiki Climbing brings an upscale look and sophisticated climbing experience that is ideal for middle and high schools, universities and camps. Work with our designers to create a unique Top Rope or Bouldering Traverse Wall custom designed for your space and program needs. Choose from a variety of wood species, such as Baltic birch, maple, walnut, cherry, oak, ash and alder, to create a one-of-a-kind look. The patent-pending and slightly textured surface is durable and allows the natural wood grain to show through. The patentpending steel substructure allows for easy expansion later as needs change, or budgets allow. All projects include a variety of hand holds and Kumiki Flooring (See pages 30-31).