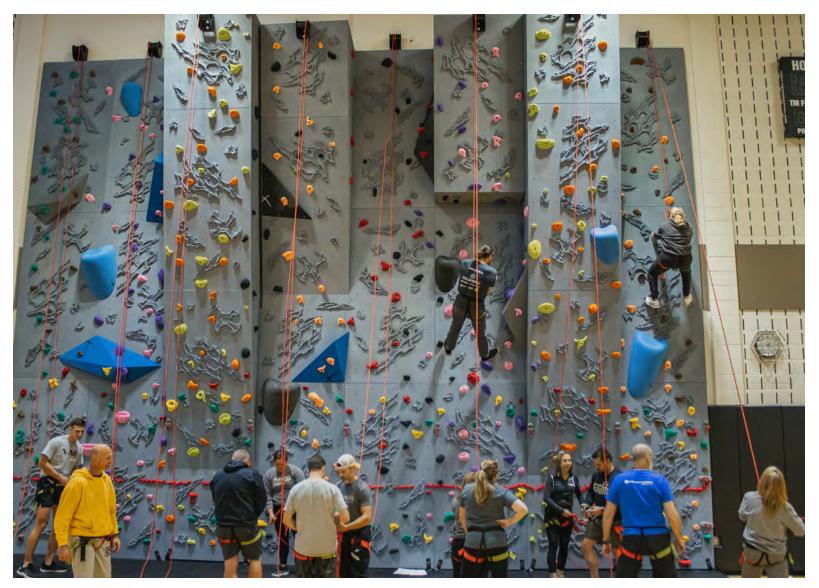

### WHAT IS A TRAVERSE WALL®?

A **Traverse Wall** is climbed horizontally, not vertically. Panels are 8' or 10' high and are available in varying lengths. The fun and challenge is making it from one side to the other, rather than to the top. Traverse Walls do not require ropes or harnesses.

#### **Safety features:**

- Red-Relief Line® to remind climbers of designated climbing zone
- Safety mats to provide a cushioned landing surface for climbers
- Robust curriculum with safety practices, climbing technique, teaching tips and more.
- Mat Locking® System to secure the wall when it is not in use
- Rules and guidelines sign to instruct climbers of safe climbing practices

#### TRAVERSE WALL PACKAGE INCLUDES

Each 4' x 8' panel includes the Red-Relief Line, 20 patented Groperz® Route-Setting Hand Holds and 66 preset placement options (unless otherwise noted in the description). Please refer to the following icons to identify which features and add-ons come with each wall package: