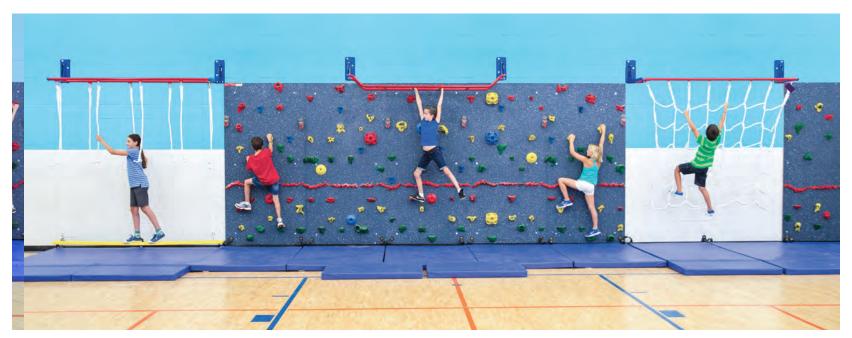

r on their own. Made of durable, powder-coated steel.

#### **WILD WEB**

Engage every muscle of the body to make it across the Safari Wild Web! This sturdy cargo net climber combines problem solving, fun and fitness.

#### **CIRCLE STEPPERS**

Thoughtful movement and great balance are required on the Safari Circle Steppers. Travel across all five hanging discs of this low-ropes element on feet or knees.

#### **SWING STEPPERS**

Get into the swing of it with Safari Swing Steppers. Children are required to move across a set of five swinging steps for a fun balancing challenge.

WATCH SAFARI JUNGLE GYM IN ACTION AT: WWW.EVERLASTCLIMBING.COM

TO ORDER, CALL OR EMAIL 800.476.7366 | SALES@EVERLASTCLIMBING.COM

2023 Catalog v.1 Relinked.indd 48 1/3/2023 10:21:27 AM

# **SAFARI®** | JUNGLE GYM









CALL OR VISIT US AT WWW.EVERLASTCLIMBING.COM FOR PRICING & MORE INFORMATION

2023 Catalog v.1 Relinked.indd 49 1/3/2023 10:23:25 AM

# JUNGLE GYM | SAFARI®

# SAFARI PLANK WALK

#### **PLANK WALK**

Cross the Safari Plank Walk using the hanging guide ropes. It's fun and develops upper body and core strength, balance and coordination.

#### **RETRACTABLE ELEMENTS & MAT LOCKING SYSTEM**

Safari's retractable mounting brackets and Mat Locking System help prevent unauthorized use of elements. Simply push elements against the wall using the included tool and then push mats against the wall. Hang the nylon webbing loops onto the specially-designed holders, push up the red security latch and lock with a few turns of the security bolt. The mats fasten to one another and attach to the base