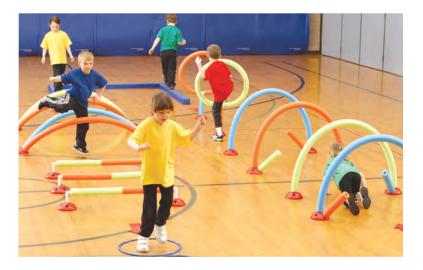

#### TRAVERSE WALL CHALLENGE COURSE

Our patented Traverse Wall Challenge Course offers exciting opportunities for individual and team challenges. Three sizes of foam "noodles" fit into specially-designed Groperz Hand Holds to form loops, lines and starburst obstacles for children to climb over, under, around and through. You can even place balls on your Challenge Course! Set includes: six Small Single-Noodle Holds, six Large Quintuple-Noodle Holds, six 72-inch Noodles, ten 18-inch Noodles, fourteen 12-inch Noodles, five Activity Balls, mounting hardware, 5/16" Allen wrench and five sample wall activities.