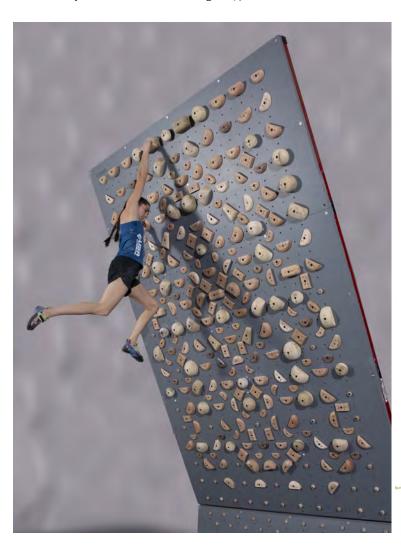

### EVERACTIVE® WALL | KUMIKI® CLIMBING

#### **EVERACTIVE ADJUSTABLE CLIMBING WALL**

Looking for a versatile training tool for your climbing program? The patented EverActive Adjustable Climbing Wall is ideal for climbers at all levels because the climbing angle is easily adjusted from 0-68° with the touch of a button. It features beautiful Baltic birch panels with a gray, black or clear coat.

#### **SPECS & FEATURES:**

- 12' high x 8', 12' or 16' wide
- Adjustable angles (from 0-68°)
- LED lighting system to follow, create and share climbing routes (via free Kumiki Board App)
- Uses standard electric outlet
- Fast installation and easy assembly
- Freestanding version also available
- Safety surfacing sold separately