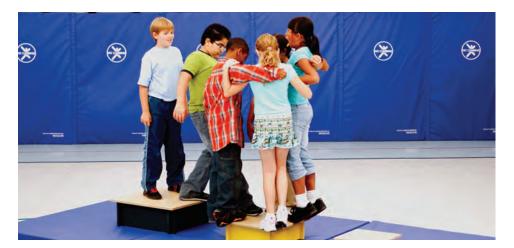

#### **TEAM BUILDING RESOURCES**

Team building resources are a great complement to any climbing program. They're fun and foster cooperation, communication, problem solving and more. We offer our version of classic team challenges, along with some innovative, new challenges.

#### **ALL ABOARD**

The group will learn to work together as they move from platform to platform, relying on communication, problem solving and cooperation skills. Solid wood platforms nest together for easy storage and the bases are designed to protect floors. Includes three platforms (26" x 26", 20" x 20" and 14" x 14") and activity guide.