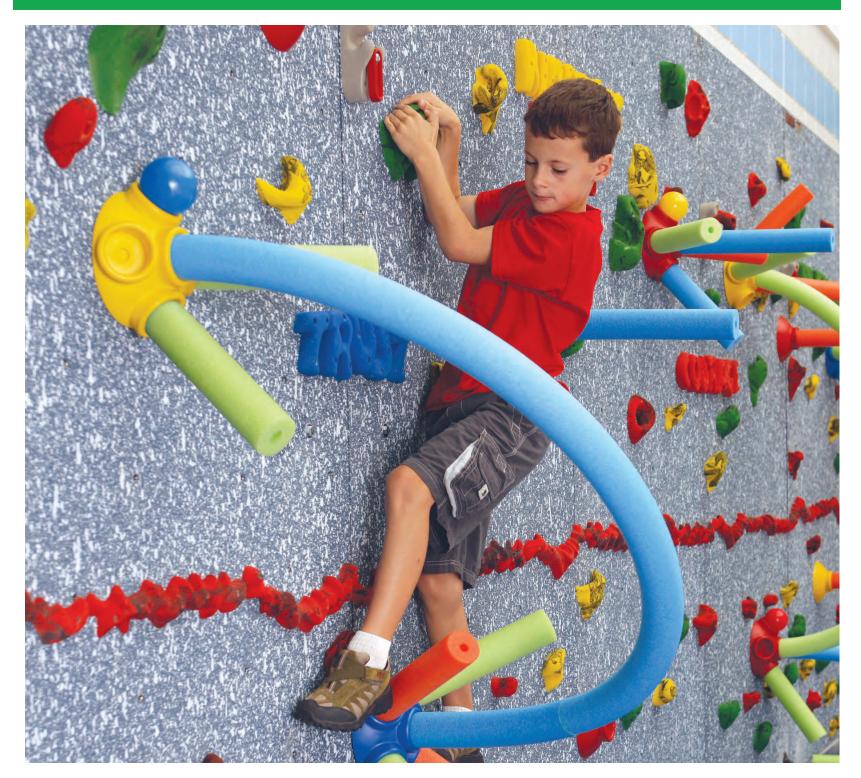

#### TRAVERSE WALL CHALLENGE COURSE

Our patented Traverse Wall Challenge Course offers exciting opportunities for individual and team challenges. Three sizes of foam "noodles" fit into specially-designed Groperz Hand Holds to form loops, lines and starburst obstacles for children to climb over, under, around and through. You can even place balls on your Challenge Course! Set includes: six Small Single-Noodle Holds, six Large Quintuple-Noodle Holds, six 72-inch Noodles, ten 18-inch Noodles, fourteen 12-inch Noodles, five Activity Balls, mounting hardware, 5/16" Allen wrench and five sample wall activities.