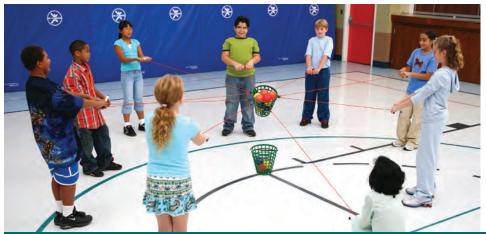

#### **TOXIC WASTE TRANSFER**

Using only handles of the ropes attached to the transport basket, ten people work together to move and dump the toxic waste into the neutralizing container. Set includes transport basket with 10 detachable ropes, "toxic waste" (16 balls), "neutralizing container" (basket) and activity guide.