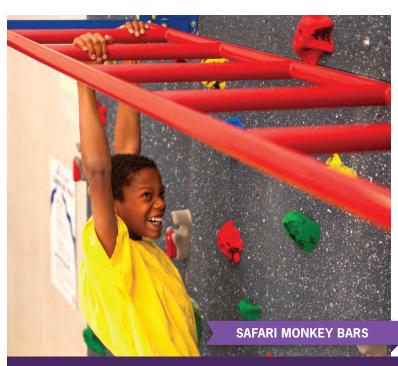

Protected by U.S. Patent. everlastclimbing.com/patents

DISCOVERY BLACKBOARD WALL PACKAGE INCLUDES:

WALL SURFACE TYPE:

**CROSS-CURRICULAR | SMOOTH** 