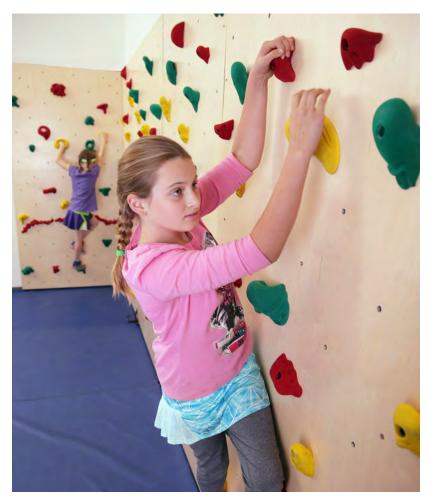

### WHAT IS A TRAVERSE WALL®?

A **Traverse Wall** is climbed horizontally, not vertically. Panels are 8' or 10' high and are available in varying lengths. The fun and challenge is making it from one side to the other, rather than to the top. Traverse Walls do not require ropes or harnesses.

#### **Safety features:**

- Red-Relief Line® to remind climbers of designated climbing zone
- Safety mats to provide a cushioned landing surface for climbers
- Robust curriculum with safety practices, climbing technique, teaching tips and more.
- Mat Locking® System to secure the wall when it is not in use
- Rules and guidelines sign to instruct climbers of safe climbing practices

#### TRAVERSE WALL PACKAGE INCLUDES

Each 4' x 8' panel includes the Red-Relief Line, 20 patented Groperz® Route-Setting Hand Holds and 66 preset placement options (unless otherwise noted in the description). Please refer to the following icons to identify which features and add-ons come with each wall package: