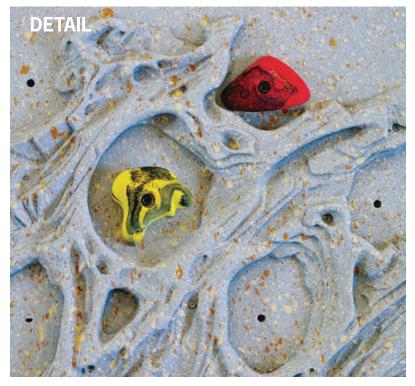

#### **GROPERZ ROUTE-SETTING HAND HOLDS**

Patented Groperz Hand Holds are included with most of our climbing walls. We have a variety of shapes to offer climbers including pockets, pinches, slopers, jugs, crimps and edges. These high-quality holds are known throughout the climbing industry for their superb design and durability.

#### ANATOMY OF A HAND HOLD

- Specially designed for children; tendon-friendly and easy to grip.
- Hybrid resin makes holds strong and durable.
- Standardized bolt length and type make mounting and remounting holds easy.
- Hand Holds are bolted into 5/8" mechanically-fastened preset placement options (T-nuts)
  that are attached to the climbing wall panels with screws. Most panels come with 66 T-nuts.
  These preset placement options allow for moving holds and adding additional hand holds.
- Special Round Relief Texture is designed for comfort.