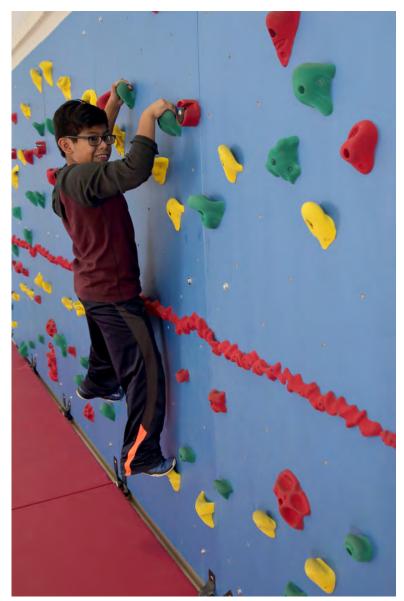

#### WHAT IS A TOP ROPE CLIMBING WALL?

A **Top Rope Wall** is a vertical climbing wall that requires a harness and safety rope that anchors at the top. This type of wall is typically 20' high and is best suited to adolescent and adult climbers since a partner (belayer) is responsible for the safety of the climber through management of the safety rope. Top Rope Climbing Walls provide vast opportunities for skill development, positive risk taking, team building and trust building. Special equipment and training are required and are included with purchase.

#### **Safety features:**

- Belay devices, rope, carabiners, harnesses and helmets
- Staff training to learn proper use of wall
- Safety mats to provide a cushioned landing surface for climbers
- Mat Locking® System to secure the wall when it is not in use
- Rules and guidelines sign to inform climbers of safe climbing practices