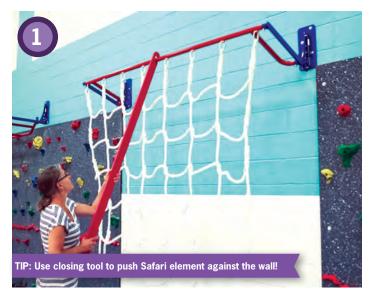

#### PROFESSIONAL INSTALLATION

Have your equipment professionally installed! Everlast Climbing offers factory installation of Traverse Walls, Top Rope Walls and the Safari Jungle Gym. We send a team of professionally-trained installers to your site to ensure that the installation process is worry-free, efficient and completed to specifications developed by our structural engineer (if applicable). Our installation staff takes pride in its work and is covered by liability insurance. Additionally, each team member has cleared a comprehensive background check. All of our installations carry a one-year warranty.