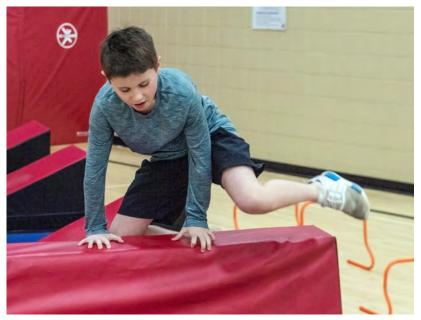

#### TRAVERSE WALL CHALLENGE COURSE

Our patented Traverse Wall Challenge Course offers exciting opportunities for individual and team challenges. Three sizes of foam "noodles" fit into specially-designed Groperz Hand Holds to form loops, lines and starburst obstacles for children to climb over, under, around and through. You can even place balls on your Challenge Course! Set includes: six Small Single-Noodle Holds, six Large Quintuple-Noodle Holds, six 72-inch Noodles, ten 18-inch Noodles, fourteen 12-inch Noodles, five Activity Balls, mounting hardware, 5/16" Allen wrench and five sample wall activities.

Protected by U.S. Patent. everlastclimbing.com/patents

CALL OR VISIT US AT WWW.EVERLASTCLIMBING.COM FOR PRICING & MORE INFORMATION

39