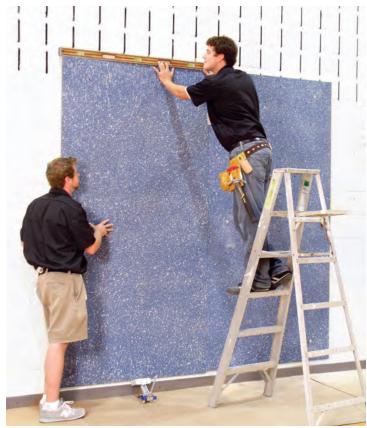

# **INSTALLATION | CLIMBING**

#### PROFESSIONAL INSTALLATION

Have your equipment professionally installed! Everlast Climbing offers factory installation of Traverse Walls, Top Rope Walls and the Safari Jungle Gym. We send a team of professionally-trained installers to your site to ensure that the installation process is worry-free, efficient and completed to specifications developed by our structural engineer (if applicable). Our installation staff takes pride in its work and is covered by liability insurance. Additionally, each team member has cleared a comprehensive background check. All of our installations carry a one-year warranty.