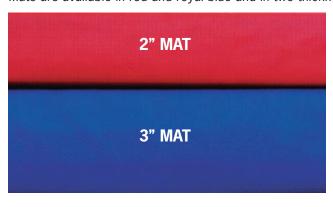

#### **OPTIONS:**

Mats are available in red and royal blue and in two thicknesses.

Custom colors are also available for an additional charge.

2023 Catalog v.1 Relinked.indd 33 1/3/2023 10:08:59 AM

CALL OR VISIT US AT WWW.EVERLASTCLIMBING.COM FOR PRICING & MORE INFORMATION