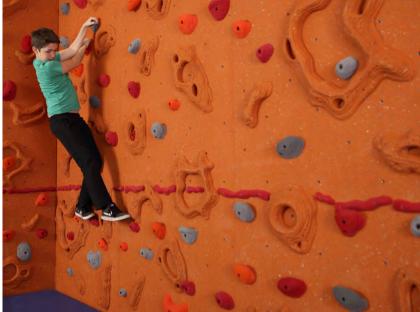

### WHAT IS A TRAVERSE WALL®?

A **Traverse Wall** is climbed horizontally, not vertically. Panels are 8' or 10' high and are available in varying lengths. The fun and challenge is making it from one side to the other, rather than to the top. Traverse Walls do not require ropes or harnesses.

#### **Safety features:**

- Red-Relief Line® to remind climbers of designated climbing zone
- Safety mats to provide a cushioned landing surface for climbers
- Robust curriculum with safety practices, climbing technique, teaching tips and more.
- Mat Locking® System to secure the wall when it is not in use
- Rules and guidelines sign to instruct climbers of safe climbing practices

#### TRAVERSE WALL PACKAGE INCLUDES

Each 4' x 8' panel includes the Red-Relief Line, 20 patented Groperz® Route-Setting Hand Holds and 66 preset placement options (unless otherwise noted in the description). Please refer to the following icons to identify which features and add-ons come with each wall package: