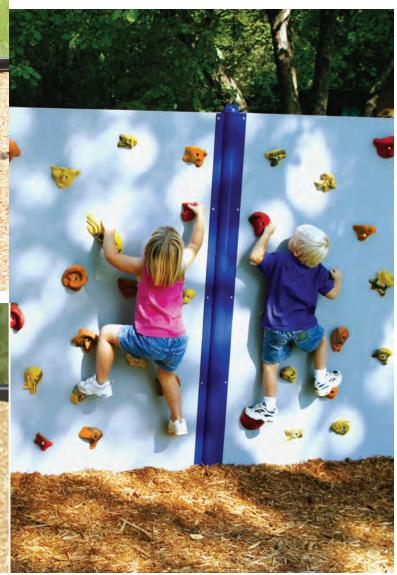

### WHAT IS A TRAVERSE WALL®?

A **Traverse Wall** is climbed horizontally, not vertically. Panels are 8' or 10' high and are available in varying lengths. The fun and challenge is making it from one side to the other, rather than to the top. Traverse Walls do not require ropes or harnesses.

#### **Safety features:**

- Red-Relief Line® to remind climbers of designated climbing zone
- Safety mats to provide a cushioned landing surface for climbers
- Robust curriculum with safety practices, climbing technique, teaching tips and more.
- Mat Locking® System to secure the wall when it is not in use
- Rules and guidelines sign to instruct climbers of safe climbing practices

#### TRAVERSE WALL PACKAGE INCLUDES

Each 4' x 8' panel includes the Red-Relief Line, 20 patented Groperz® Route-Setting Hand Holds and 66 preset placement options (unless otherwise noted in the description). Please refer to the following icons to identify which features and add-ons come with each wall package: