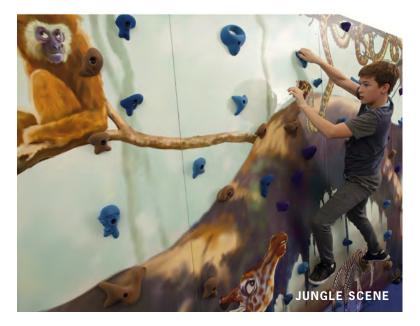

#### **MURAL WALL**

Our Mural Walls bring traverse climbing to a whole new level. Our ready-to-install murals include Mountain, Forest, Ocean, Jungle and Outer Space scenes. You can also provide custom artwork and climb over mascots, logos or photography - the visual possibilities are endless! 8' high and 20' long walls come with 20 preset hand holds per panel.

#### **SMOOTH**

**MOUNTAIN SCENE (20' EXTENSION ALSO AVAILABLE)** 

**FOREST SCENE** 

JUNGLE SCENE

**OUTER SPACE SCENE** 

**OCEAN SCENE** 

#### LOOK ONLINE TO FOR MORE IMAGES OF OUR MURAL CLIMBING WALLS!

TO ORDER, CALL OR EMAIL 800.476.7366 | SALES@EVERLASTCLIMBING.COM

2023 Catalog v.1 Relinked.indd 20 1/3/2023 9:51:20 AM