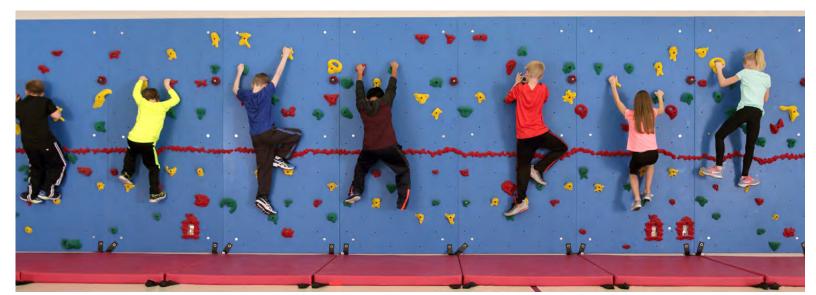

### WHAT IS A TRAVERSE WALL®?

A **Traverse Wall** is climbed horizontally, not vertically. Panels are 8' or 10' high and are available in varying lengths. The fun and challenge is making it from one side to the other, rather than to the top. Traverse Walls do not require ropes or harnesses.

#### **Safety features:**

- Red-Relief Line® to remind climbers of designated climbing zone
- Safety mats to provide a cushioned landing surface for climbers
- Robust curriculum with safety practices, climbing technique, teaching tips and more.
- Mat Locking® System to secure the wall when it is not in use
- Rules and guidelines sign to instruct climbers of safe climbing practices

#### TRAVERSE WALL PACKAGE INCLUDES

Each 4' x 8' panel includes the Red-Relief Line, 20 patented Groperz® Route-Setting Hand Holds and 66 preset placement options (unless otherwise noted in the description). Please refer to the following icons to identify which features and add-ons come with each wall package: