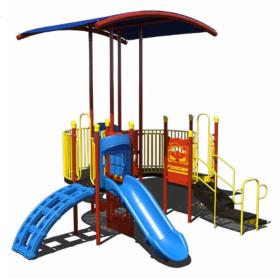

#### **\$13,558 \$27,115**

Best

Seller

PS3-70445 Ages: 5-12 Years Capacity: 20-25 Use Zone: 33' x 28'

Visit us online at srpplayground.com/playground-equipment-sale

**PS3-72816** Ages: 2-5 Years Capacity: 35-40 Use Zone: 28' x 30'