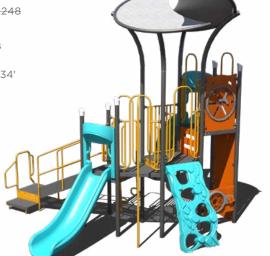

### **\$24,124 \$48,248**

PS3-72854 Ages: 5–12 Years Capacity: 25-30 Use Zone: 30' x 34'

Want this without shade? PS3-72854-1 \$20,316