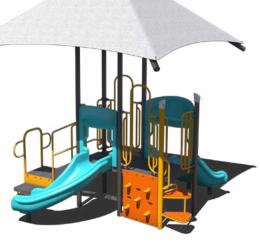

#### **\$47,245 \$94,490**

PS3-72896 Ages: 5–12 Years Capacity: 45-50 Use Zone: 48' x 32'

Capacity: 30-35 Use Zone: 32' x 32'

Want this without shade? PS3-72174-1 \$21,429

**\$37,206 \$74,411** 

PS3-72901 Ages: 5-12 Years Capacity: 40-45 Use Zone: 37' x 39'