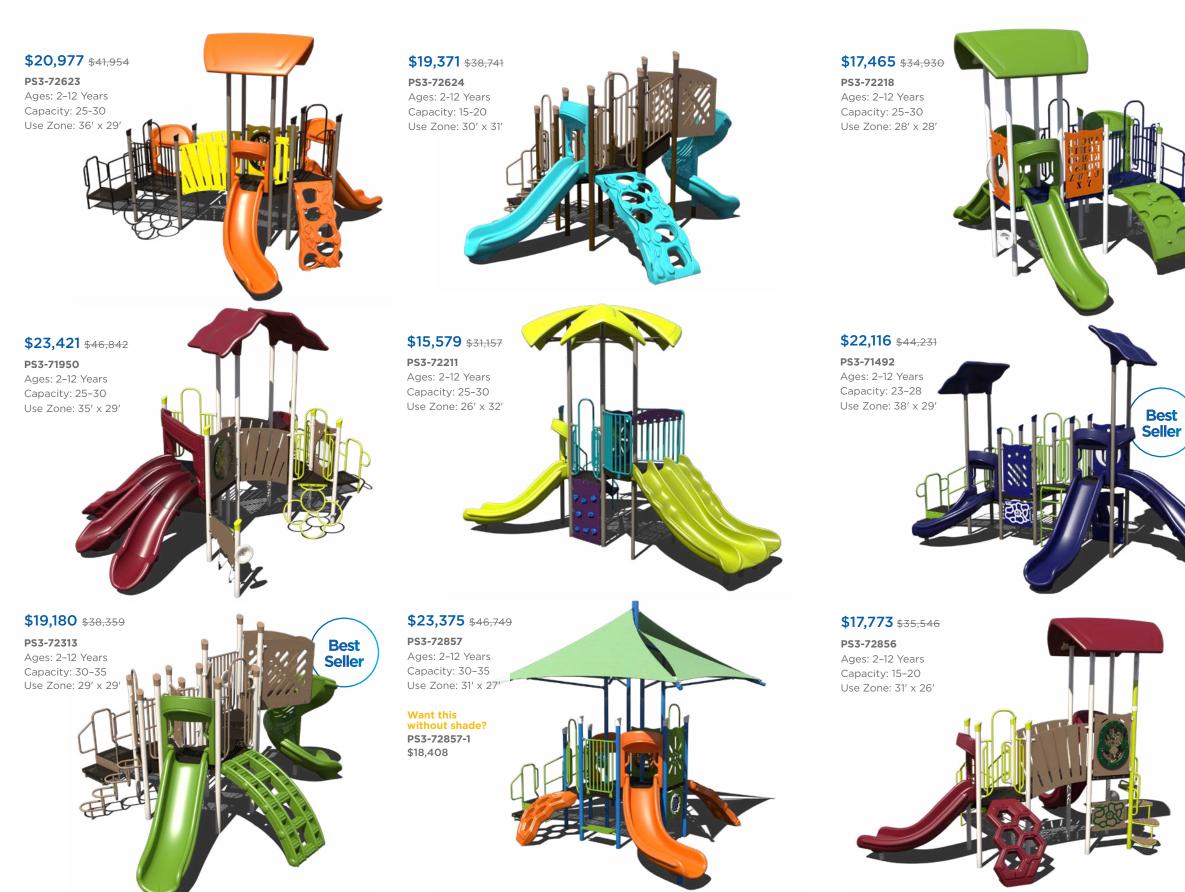

# Top Picks at Half the Price Save Up To 50% Off Select Popular Playground Equipment