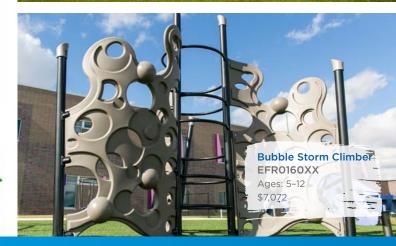

ars Capacity: 48-50 Use Zone: 34' x 22'



#### Sale Terms and Conditions SALE DATES: JULY 8 - OCTOBER 25, 2024

Items must be ordered by October 25, 2024 and may not be held for future ship dates. Prices are for exact unit and do not include freight, surfacing, taxes, or installation charges. All standard color options are available. Gray recycled deck and post color option may have extended lead times. This discount cooperative. Contact your authorized Superior Recreational Products dealer for more information.

Ready to get started? Visit srpplayground.com/find-a-rep to find your nearest sales representative. **\$74,604** \$114,775

SRPFX-50218-R1 Ages: 5-12 Years Capacity: 80-85 Use Zone: 42' x 35'

## **Extend Play Value with Freestanding Equipment Best Sellers**



Best

Seller







#### **\$16,425 \$32,849**

#### PS3-72003 Ages: 5-12 Years Capacity: 25-30



#### \$31,300 \$62,599 PS3-72381

Ages: 5-12 Years Capacity: 25-30 Use Zone: 32' x 25'

#### Want this without shade? PS3-72381-1 \$26,020

**\$26,678 \$53,356** 

PS3-72817 Ages: 5-12 Years Capacity: 20-25 Use Zone: 40' x 27'

**\$21,314** \$42,628

Ages: 2–12 Years

Capacity: 25-30

Want this without shade?

PS3-71954-1

\$17,314

Use Zone: 37' x 26'

PS3-71954



### **\$24,124 \$48,248**

PS3-72854 Ages: 5–12 Years Capacity: 25-30 Use Zone: 30' x 34'

Want this without shade? PS3-72854-1 \$20,316



## **\$31,439** <del>\$62,878</del>

PS3-72891-1 Ages: 5-12 Years Capacity: 30-35 Use Zone: 38' x 34'

#### **\$26,282** <del>\$52,564</del>

PS3-72852 Ages: 5-12 Years Capacity: 20-25 Use Zone: 31' x 35'



##