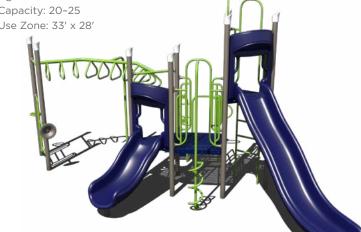

#### **\$13,558 \$27,115**

Best

Seller

PS3-70445 Ages: 5-12 Years Capacity: 20-25 Use Zone: 33' x 28'

Visit us online at srpplayground.com/playground-equipment-sale

**PS3-72816** Ages: 2-5 Years Capacity: 35-40 Use Zone: 28' x 30'