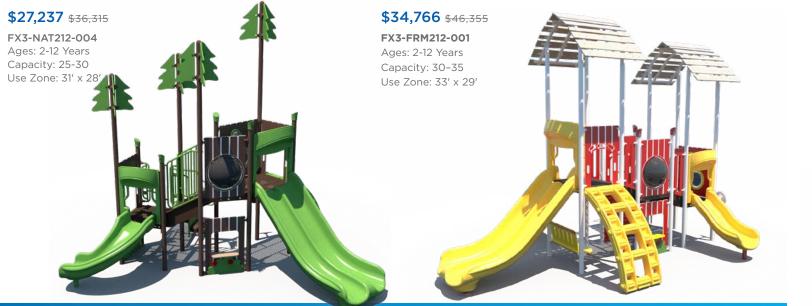

PLANGLOUNDS & STIFE AMENTIES

# Superior

# Top Picks at Half the Price Save Up To 50% Off Select Popular Playground Equipment



### **\$19,872** \$30,572

SRPFX-50444 Ages: 5-12 Years Capacity: 25-30



#### **\$32,243** \$42,991

SRPFX-50147-002 Ages: 2-5 Years Capacity: 48-50 Use Zone: 34' x 22'



#### Sale Terms and Conditions SALE DATES: JULY 8 - OCTOBER 25, 2024

Items must be ordered by October 25, 2024 and may not be held for future ship dates. Prices are for exact unit and do not include freight, surfacing, taxes, or installation charges. All standard color options are available. Gray recycled deck and post color option may have extended lead times. This discount cooperative. Contact your authorized Superior Recreational Products dealer for more information.

Ready to get started? Visit srpplayground.com/find-a-rep to find your nearest sales representative. **\$74,604** \$114,775

SRPFX-50218-R1 Ages: 5-12 Years Capacity: 80-85 Use Zone: 42' x 35'

## **Extend Play Value with Freestanding Equipment Best Sellers**



Best

Seller







#### **\$16,425 \$32,849**

#### PS3-72