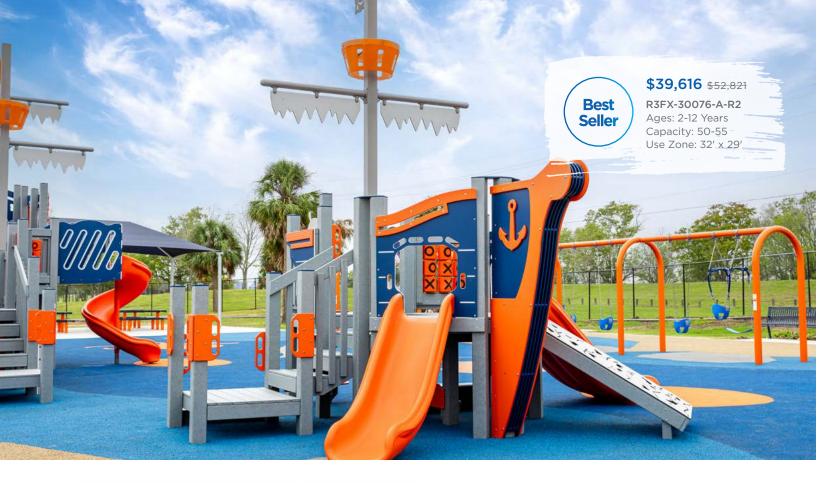

Ready to get started? Visit srpplayground.com/find-a-rep to find your nearest sales representative. **\$74,604** \$114,775

SRPFX-50218-R1 Ages: 5-12 Years Capacity: 80-85 Use Zone: 42' x 35'