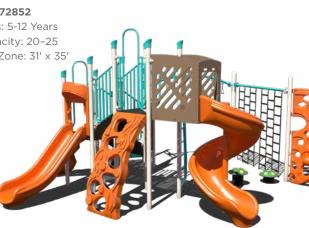

#### **\$26,282** <del>\$52,564</del>

PS3-72852 Ages: 5-12 Years Capacity: 20-25 Use Zone: 31' x 35'