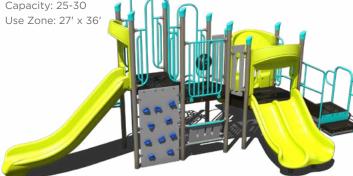

DATES: JULY 8 - OCTOBER 25, 2024

Items must be ordered by October 25, 2024 and may not be held for future ship dates. Prices are for exact unit and do not include freight, surfacing, taxes, or installation charges. All standard color options are available. Gray recycled deck and post color option may have extended lead times. This discount cooperative. Contact your authorized Superior Recreational Products dealer for more information.

Ready to get started? Visit srpplayground.com/find-a-rep to find your nearest sales representative. **\$74,604** \$114,775

SRPFX-50218-R1 Ages: 5-12 Years Capacity: 80-85 Use Zone: 42' x 35'

## **Extend Play Value with Freestanding Equipment Best Sellers**



Best

Seller







#### **\$16,425 \$32,849**

#### PS3-72003 Ages: 5-12 Years Capacity: 25-30



#### \$31,300 \$62,599 PS3-72381

Ages: 5-12 Years Capacity: 25-30 Use Zone: 32' x 25'

#### Want this without shade? PS3-72381-1 \$26,020

**\$26,678 \$53,356** 

PS3-72817 Ages: 5-12 Years Capacity: 20-25 Use Zone: 40' x 27'

**\$21,314** \$42,628

Ages: 2–12 Years

Capacity: 25-30

Want this without shade?

PS3-71954-1

\$17,314

Use Zone: 37' x 26'

PS3-71954



### **\$24,124 \$48,248**

PS3-72854 Ages: 5–12 Years Capacity: 25-30 Use Zone: 30' x 34'

Want this without shade? PS3-72854-1 \$20,316



## **\$31,439** <del>\$62,878</del>

PS3-72891-1 Ages: 5-12 Years Capacity: 30-35 Use Zone: 38' x 34'

#### **\$26,282** <del>\$52,564</del>

PS3-72852 Ages: 5-12 Years Capacity: 20-25 Use Zone: 31' x 35'



#### **\$47,245 \$94,490**

PS3-72896 Ages: 5–12 Years Capacity: 45-50 Use Zone: