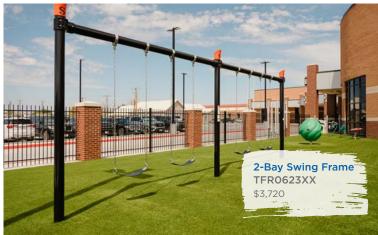

Years Capacity: 48-50 Use Zone: 34' x 22'



#### Sale Terms and Conditions SALE DATES: JULY 8 - OCTOBER 25, 2024

Items must be ordered by October 25, 2024 and may not be held for future ship dates. Prices are for exact unit and do not include freight, surfacing, taxes, or installation charges. All standard color options are available. Gray recycled deck and post color option may have extended lead times. This discount cooperative. Contact your authorized Superior Recreational Products dealer for more information.

Ready to get started? Visit srpplayground.com/find-a-rep to find your nearest sales representative. **\$74,604** \$114,775

SRPFX-50218-R1 Ages: 5-12 Years Capacity: 80-85 Use Zone: 42' x 35'

## **Extend Play Value with Freestanding Equipment Best Sellers**



Best

Seller







#### **\$16,425 \$32,849**

#### PS3-72003 Ages: 5-12 Years Capacity: 25-30



#### \$31,300 \$62,599 PS3-72381

Ages: 5-12 Years Capacity: 25-30 Use Zone: 32' x 25'

#### Want this without shade? PS3-72381-1 \$26,020

**\$26,678 \$53,356** 

PS3-72817 Ages: 5-12 Years Capacity: 20-25 Use Zone: 40' x 27'

**\$21,314** \$42,628

Ages: 2–12 Years

Capacity: 25-30

Want this without shade?

PS3-71954-1

\$17,314

Use Zone: 37' x 26'

PS3-71954



### **\$24,124 \$48,248**

PS3-72854 Ages: 5–12 Years Capacity: 25-30 Use Zone: 30' x 34'

Want this without shade? PS3-72854-1 \$20,316



## **\$31,439** <del>\$62,878</del>

PS3-72891-1 Ages: 5-12 Years Capacity: 30-35 Use Zone: 38' x 34'

#### **\$26,282** <del>\$52,564</del>

PS3-72852 Ages: 5-12 Years Capacity: 20-25 Use Zone: 31' x 35'