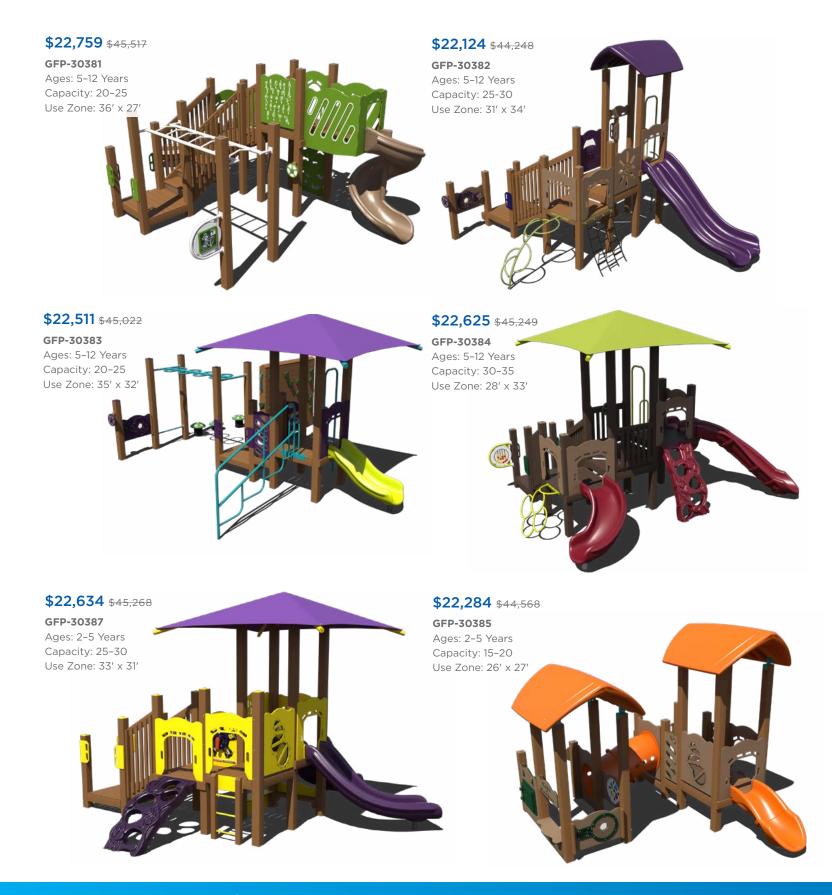

### **\$19,872** \$30,572

SRPFX-50444 Ages: 5-12 Years Capacity: 25-30

#### **\$32,243** \$42,991

SRPFX-50147-002 Ages: 2-5 Years Capacity: 48-50 Use Zone: 34' x 22'

Ready to get started? Visit srpplayground.com/find-a-rep to find your nearest sales representative. **\$74,604** \$114,775

SRPFX-50218-R1 Ages: 5-12 Years Capacity: 80-85 Use Zone: 42' x 35'

#### **\$16,425 \$32,849**

#### PS3-72003 Ages: 5-12 Years Capacity: 25-30

#### \$31,300 \$62,599 PS3-72381

Ages: 5-12 Years Capacity: 25-30 Use Zone: 32' x 25'

#### Want this without shade? PS3-72381-1 \$26,020

**\$26,678 \$53,356** 

PS3-72817 Ages: 5-12 Years Capacity: 20-25 Use Zone: 40' x 27'

**\$21,314** \$42,628

Ages: 2–12 Years

Capacity: 25-30

Want this without shade?

PS3-71954-1

\$17,314

Use Zone: 37' x 26'

PS3-71954

### **\$24,124 \$48,248**

PS3-72854 Ages: 5–12 Years Capacity: 25-30 Use Zone: 30' x 34'

Want this without shade? PS3-72854-1 \$20,316

## **\$31,439** <del>\$62,878</del>

PS3-72891-1 Ages: 5-12 Years Capacity: 30-35 Use Zone: 38' x 34'

#### **\$26,282** <del>\$52,564</del>

PS3-72852 Ages: 5-12 Years Capacity: 20-25 Use Zone: 31' x 35'

#### **\$13,680** <del>\$27,360</del>

**PS3-72306** Ages: 2-5 Years Capacity: 20-25 Use Zone: 25' x 25'

Want this without shade? PS3-72306-1 \$10,639

#### **\$27,298 \$**54,596

**PS3-72890** Ages: 2-5 Years Capacity: 25-30 Use Zone: 35' x 31'

Want this without shade? PS3-72890-1 \$23,889

Superior RECREATIONAL PRODUCTS 

1050 Columbia Dr. Carrollton, GA 30117 866.518.8120 sales@siibrands.com srpplayground.com