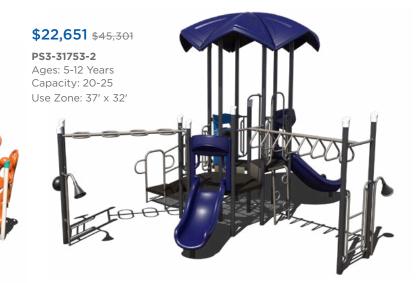

nt this without shade? PS3-72381-1 \$26,020

**\$26,678 \$53,356** 

PS3-72817 Ages: 5-12 Years Capacity: 20-25 Use Zone: 40' x 27'

**\$21,314** \$42,628

Ages: 2–12 Years

Capacity: 25-30

Want this without shade?

PS3-71954-1

\$17,314

Use Zone: 37' x 26'

PS3-71954



### **\$24,124 \$48,248**

PS3-72854 Ages: 5–12 Years Capacity: 25-30 Use Zone: 30' x 34'

Want this without shade? PS3-72854-1 \$20,316



## **\$31,439** <del>\$62,878</del>

PS3-72891-1 Ages: 5-12 Years Capacity: 30-35 Use Zone: 38' x 34'

#### **\$26,282** <del>\$52,564</del>

PS3-72852 Ages: 5-12 Years Capacity: 20-25 Use Zone: 31' x 35'



#### **\$47,245 \$94,490**

PS3-72896 Ages: 5–12 Years Capacity: 45-50 Use Zone: 48' x 32'



Capacity: 30-35 Use Zone: 32' x 32'

Want this without shade? PS3-72174-1 \$21,429



**\$37,206 \$74,411** 

PS3-72901 Ages: 5-12 Years Capacity: 40-45 Use Zone: 37' x 39'

#### **\$13,558 \$27,115**

Best

Seller

PS3-70445 Ages: 5-12 Years Capacity: 20-25 Use Zone: 33' x 28'





Visit us online at srpplayground.com/playground-equipment-sale

**PS3-72816** Ages: 2-5 Years Capacity: 35-40 Use Zone: 28' x 30'





#### **\$13,680** <del>\$27,360</del>

**PS3-72306** Ages: 2-5 Years Capacity: 20-25 Use Zone: 25' x 25'

Want this without shade? PS3-72306-1 \$10,639



#### **\$27,298 \$**54,596

**PS3-72890** Ages: 2-5 Years Capacity: 25-30 Use Zone: 35' x 31'

Want this without shade? PS3-72890-1 \$23,889





Superior RECREATIONAL PRODUCTS 

1050 Columbia Dr. Carrollton, GA 30117 866.518.8120 sales@siibrands.com srpplayground.com

Ready to get started? Visit srpplaygroun