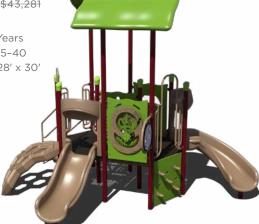

#### **\$47,245 \$94,490**

PS3-72896 Ages: 5–12 Years Capacity: 45-50 Use Zone: 48' x 32'

Capacity: 30-35 Use Zone: 32' x 32'

Want this without shade? PS3-72174-1 \$21,429

**\$37,206 \$74,411** 

PS3-72901 Ages: 5-12 Years Capacity: 40-45 Use Zone: 37' x 39'