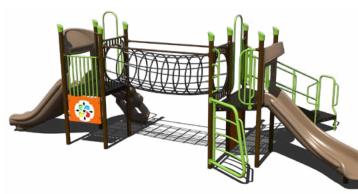

#### **\$32,243** \$42,991

SRPFX-50147-002 Ages: 2-5 Years Capacity: 48-50 Use Zone: 34' x 22'