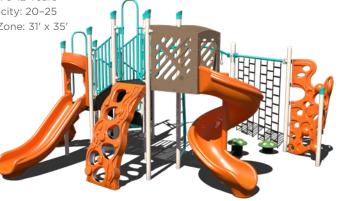

#### **\$27,188 \$**54,376

PS3-72852 Ages: 5-12 Years Capacity: 20-25 Use Zone: 31' x 35'

\$26,615 \$53,230 PS3-33669-1 Ages: 5-12 Years Capacity: 35-40 Use Zone: 34' x 37'

**\$30,124 \$60,247** 

PS3-32512-3 Ages: 5–12 Years Capacity: 25-30 Use Zone: 40' 🔉 37'