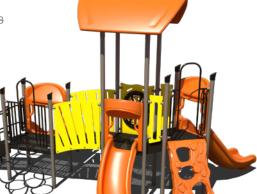

# **\$27,977** <del>\$37,302</del> FX3-NAT-212-0005 Ages: 2-12 Years Capacity: 27 Use Zone: 31' x 28'