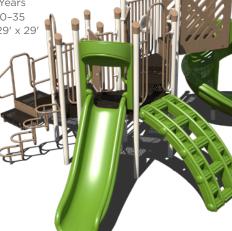

#### **\$24,851** \$49,702

PS3-71954

Ages: 5–12 Years Capacity: 25-30 Use Zone: 37' x 26'

Want this without shade?

PS3-71954-1 \$21,323

**\$24,635 \$49,269** PS3-71950

Ages: 2–12 Years Capacity: 25-30 Use Zone: 35' x 29'