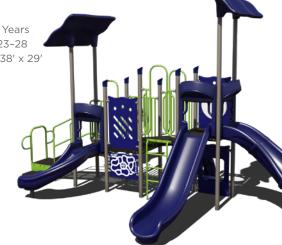

#### \$22,876 \$45,751

PS3-71492 Ages: 2–12 Years Capacity: 23-28 Use Zone: 38' x 29'