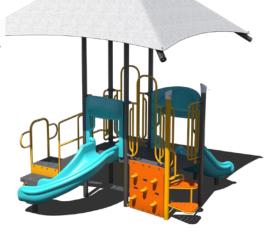

#### **\$24,851** \$49,702

PS3-71954

Ages: 5–12 Years Capacity: 25-30 Use Zone: 37' x 26'

Want this without shade?

PS3-71954-1 \$21,323

**\$24,635 \$49,269** PS3-71950

Ages: 2–12 Years Capacity: 25-30 Use Zone: 35' x 29'