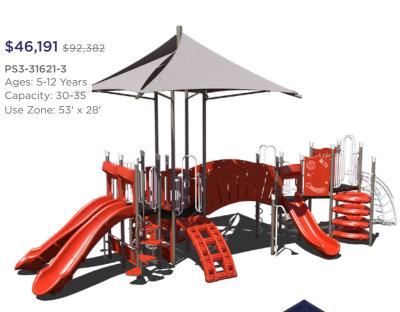

#### **\$59,032** <del>\$118,064</del>

PS3-71143 Ages: 5-12 Years Capacity: 45-50 Use Zone: 70' x 45'