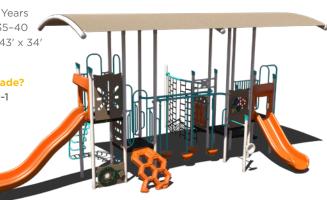

#### **\$27,188 \$**54,376

PS3-72852 Ages: 5-12 Years Capacity: 20-25 Use Zone: 31' x 35'

\$26,615 \$53,230 PS3-33669-1 Ages: 5-12 Years Capacity: 35-40 Use Zone: 34' x 37'

**\$30,124 \$60,247** 

PS3-32512-3 Ages: 5–12 Years Capacity: 25-30 Use Zone: 40' 🔉 37'