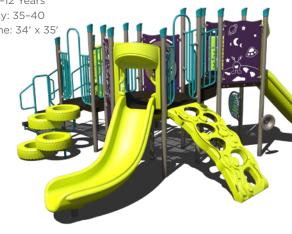

#### **\$27,188 \$**54,376

PS3-72852 Ages: 5-12 Years Capacity: 20-25 Use Zone: 31' x 35'

\$26,615 \$53,230 PS3-33669-1 Ages: 5-12 Years Capacity: 35-40 Use Zone: 34' x 37'

**\$30,124 \$60,247** 

PS3-32512-3 Ages: 5–12 Years Capacity: 25-30 Use Zone: 40' 🔉 37'