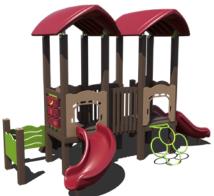

#### \$111,823 \$149,097

FXR-NAT-512-0082 Ages: 5-12 Years Capacity: 99 Use Zone: 43' x 38'