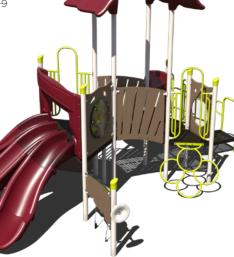

## **\$28,507 \$**57,014

PS3-72174 Ages: 5-12 Years Capacity: 30-35 Use Zone: 32' x 32'

### Want this without shade? PS3-72174-1

\$24,191