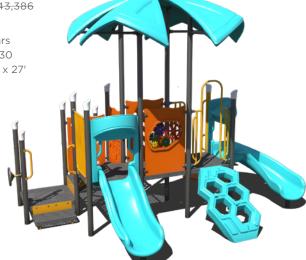

#### **\$21,693** \$43,386

PS3-73242 Ages: 2-5 Years Capacity: 25-30 Use Zone: 29' x 27'