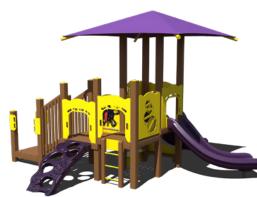

## **\$77,178** *\$118,735*

**\$34,813** \$43,516

FXR-COT-205-0191

Ages: 2-5 Years

Capacity: 25-30

Use Zone: 30' x 22'

FX5-NAT-512-0218 Ages: 5-12 Years Capacity: 80-85 Use Zone: 42' x 35'