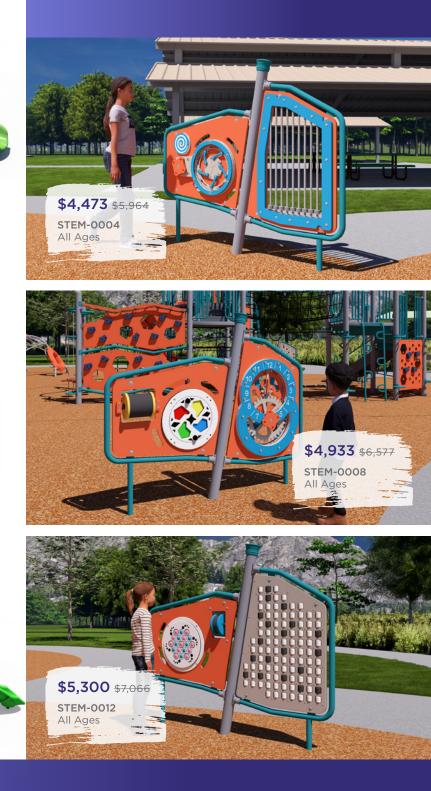

es: 5-12 Years Capacity: 80-85 Use Zone: 42' x 35'

#### **Sale Terms and Conditions** SALE DATES: FEBRUARY 17 - JUNE 17, 2025

Items must be ordered by June 17, 2025 and may not be held for future ship dates. Prices are for exact unit and do not include freight, surfacing, taxes, or installation charges. All standard color options are available. Gray recycled deck and post color option may have extended lead times. This discount may not be combined with any other promotional offer or used when purchasing through a buying cooperative. Contact your authorized Superior Recreational Products dealer for more information.

Ready to get started? Visit srpplayground.com/find-a-rep

to find your nearest sales representative.

## Extend Play Value & Grow **Minds with Freestanding STEM Equipment**



#### **\$27,188 \$**54,376

PS3-72852 Ages: 5-12 Years Capacity: 20-25 Use Zone: 31' x 35'



\$26,615 \$53,230 PS3-33669-1 Ages: 5-12 Years Capacity: 35-40 Use Zone: 34' x 37'



**\$30,124 \$60,247** 

PS3-32512-3 Ages: 5–12 Years Capacity: 25-30 Use Zone: 40' 🔉 37'

## **\$28,507 \$**57,014

PS3-72174 Ages: 5-12 Years Capacity: 30-35 Use Zone: 32' x 32'

### Want this without shade? PS3-72174-1

\$24,191

## **\$37,586** <del>\$75,172</del>

PS3-73248-1 Ages: 5-12 Years Capacity: 48-54 Use Zone: 28' x 42'



PS3-72003 Ages: 5-12 Years Capacity: 25-30 Use Zone: 25' x 37

#### **\$59,032** <del>\$118,064</del>

PS3-71143 Ages: 5-12 Years Capacity: 45-50 Use Zone: 70' x 45'

### **\$41,748 \$83,496**

PS3-70243 Ages: 5-12 Years Capacity: 45-50 Use Zone: 47' x 25'



PLAYGROUNDS & SITE AM