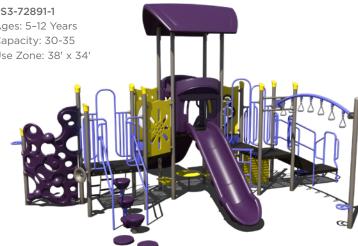

#### **\$31,832** <del>\$63,664</del>

PS3-72891-1 Ages: 5-12 Years Capacity: 30-35 Use Zone: 38' x 34'