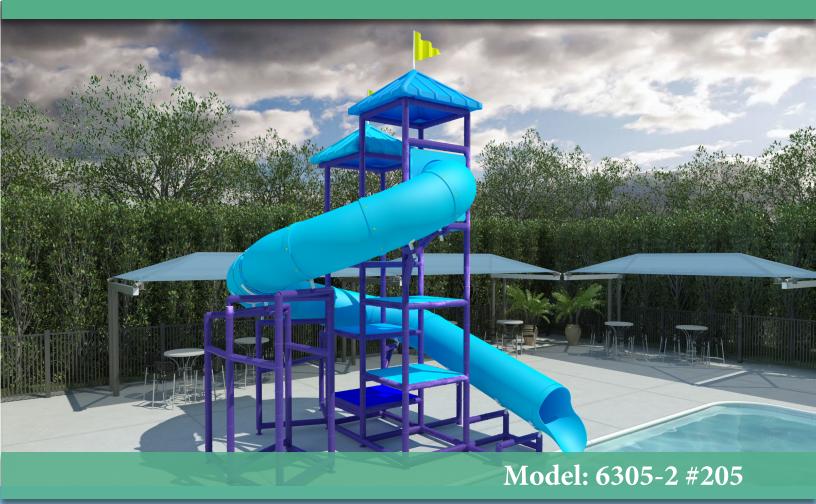

## **Specifications**

**Description:** Two flume unit Flume 1 spiral - 30" I.D.

**Bedway Run:** 

Flume 1 Spiral - 29'

### **Entry Deck Height:**

Flume 1 spiral - 10' Deck Entry

#### **Overall Dimensions:**

15'-0" W x 23'-6" L