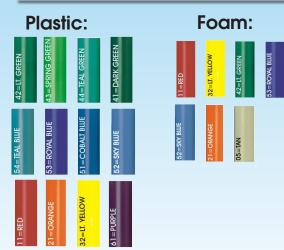

Flume 1 spiral - 30" I.D.

**Bedway Run:** 

Flume 1 Spiral - 29'

### **Features**

- \*30" Inside diameter polyethylene flumes
- \*Platform Decks Roto-molded 4x4 polyethylene
  - -2' spacing between decks
  - -Enclosed deck system, 4' approx. ht.
- \*Pipe system- 1.9" O.D. Marine Grade Aluminum
  - -Pipe to be covered w/foam, see color options
- \*Hardware Marine Grade tube joint, and anchor bolts
- \*20 GPM recommended water flow
  - -We have available water pump + connections & hose
- \*Splash down area 6' each side, 10' out front
- \*Minimum water depth 4'
  - -Bumper pad recommended for water depth less than 4'
- \*Manufactured in USA Carrollton, GA.

### **Entry Deck Height:**

Flume 1 spiral - 10' Deck Entry

#### **Overall Dimensions:**

15'-0" W x 23'-6" L

# **Color Options**