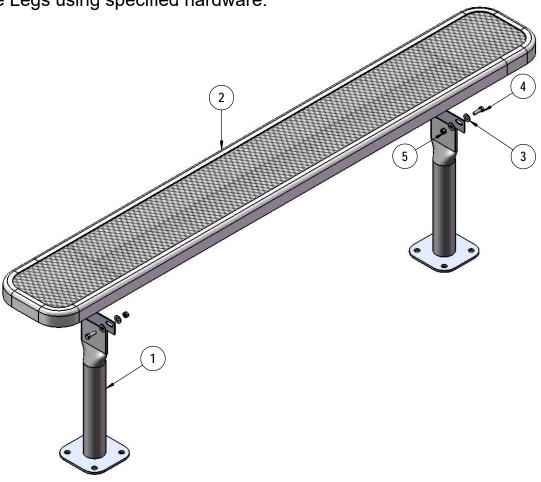

### COMPONENTS

Attach the 6' Seat to the Legs using specified hardware.

| ITEM NO. | PartNo     | DESCRIPTION                  | QTY |
|----------|------------|------------------------------|-----|
| 1        | P-V942SM   | 942SM VINYL LEG              | 2   |
| 2        | T-EV72-S   | 6' x 10" expanded seat       | 1   |
| 3        | 33-02-0007 | 5/16" SS Washer              | 8   |
| 4        | 33-05-0029 | 5/16" x 1" Machine Bolt (SS) | 4   |
| 5        | 33-03-0012 | 5/16" Kep Nut (SS)           | 4   |