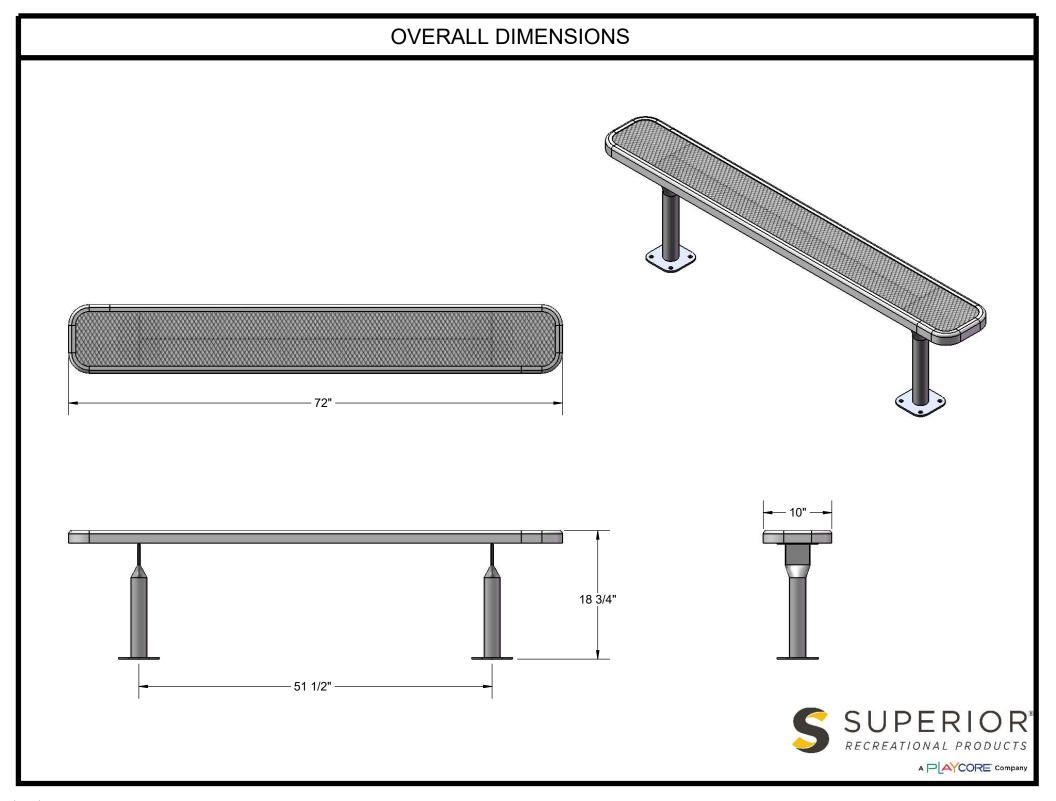

Frame Coating: Electrostatic powder coated application oven cured.

Hardware: All stainless steel hardware fasteners.

Dimensions: 6' bench surface mount without back. Seats are 10" wide x 72" long. Seat height is 18-3/4". Total depth of bench is 10".